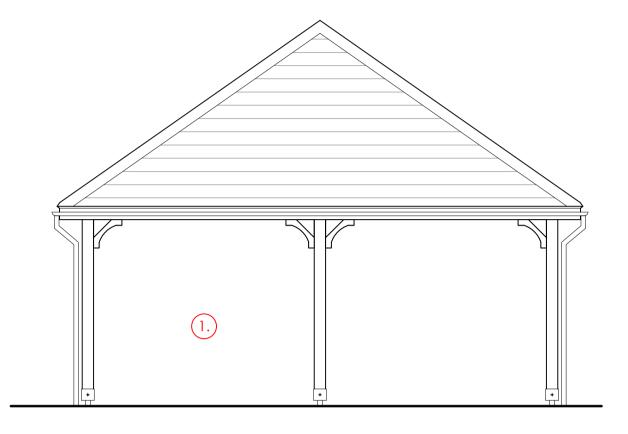

## CARPORT SCHEDULE OF ALTERATIONS

ITEM DESCRIPTION

1. Rear wall of carport removed.

NOTES

This drawing is the copyright of Hampshire Architecture Ltd ©. All rights reserved. Do not scale from this drawing except for planning purposes. Contractors, Sub Contractors and Suppliers are to check all relevant dimensions and levels of the site and building before commencing any third party drawings or building work. Any discrepancies should be recorded to Hampshire Architecture Ltd. Where applicable this drawing is to be read in conjunction with all the relevant consultants, suppliers and manufacturers drawings and information.