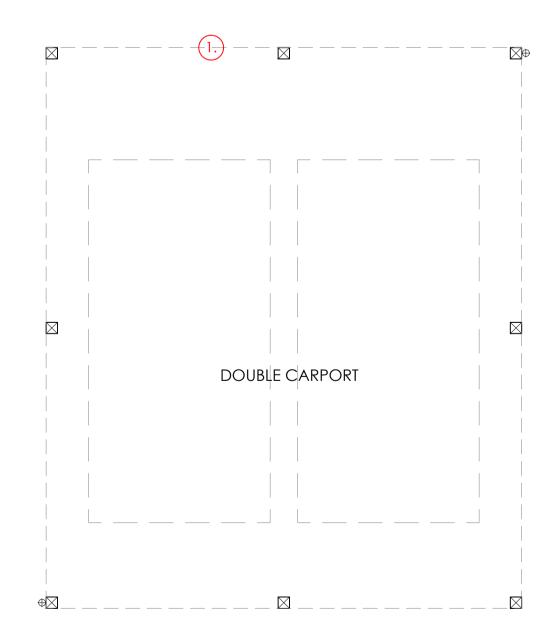

## CARPORT SCHEDULE OF ALTERATIONS

ITEM DESCRIPTION

1. Rear wall of carport removed.

NOTES

This drawing is the copyright of Hampshire Architecture Ltd ©. All rights reserved. Do not scale from this drawing except for planning purposes. Contractors, Sub Contractors and Suppliers are to check all relevant dimensions and levels of the site and building before commencing any third party drawings or building work. Any discrepancies should be recorded to Hampshire Architecture Ltd. Where applicable this drawing is to be read in conjunction with all the relevant consultants, suppliers and manufacturers drawings and information.

SOUTH WEST ELEVATION - PLOTS 2&3 Scale 1:50 @ A1 or 1:100 @ A3

**FLOOR PLAN**Scale 1:50 @ A1 or 1:100 @ A3

**ROOF PLAN**Scale 1:50 @ A1 or 1:100 @ A3

info@hampshirearchitecture.com | www.hampshirearchitecture.com