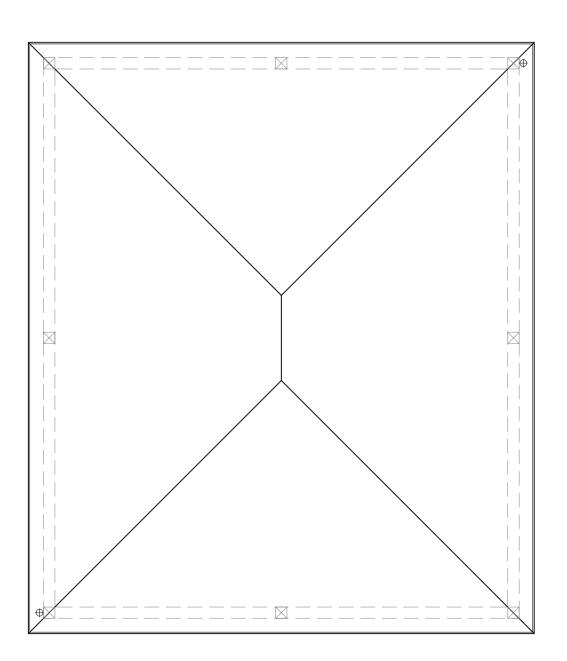

SOUTH WEST ELEVATION - PLOTS 2&3 Scale 1:50 @ A1 or 1:100 @ A3

**FLOOR PLAN**Scale 1:50 @ A1 or 1:100 @ A3

**ROOF PLAN**Scale 1:50 @ A1 or 1:100 @ A3

info@hampshirearchitecture.com | www.hampshirearchitecture.com