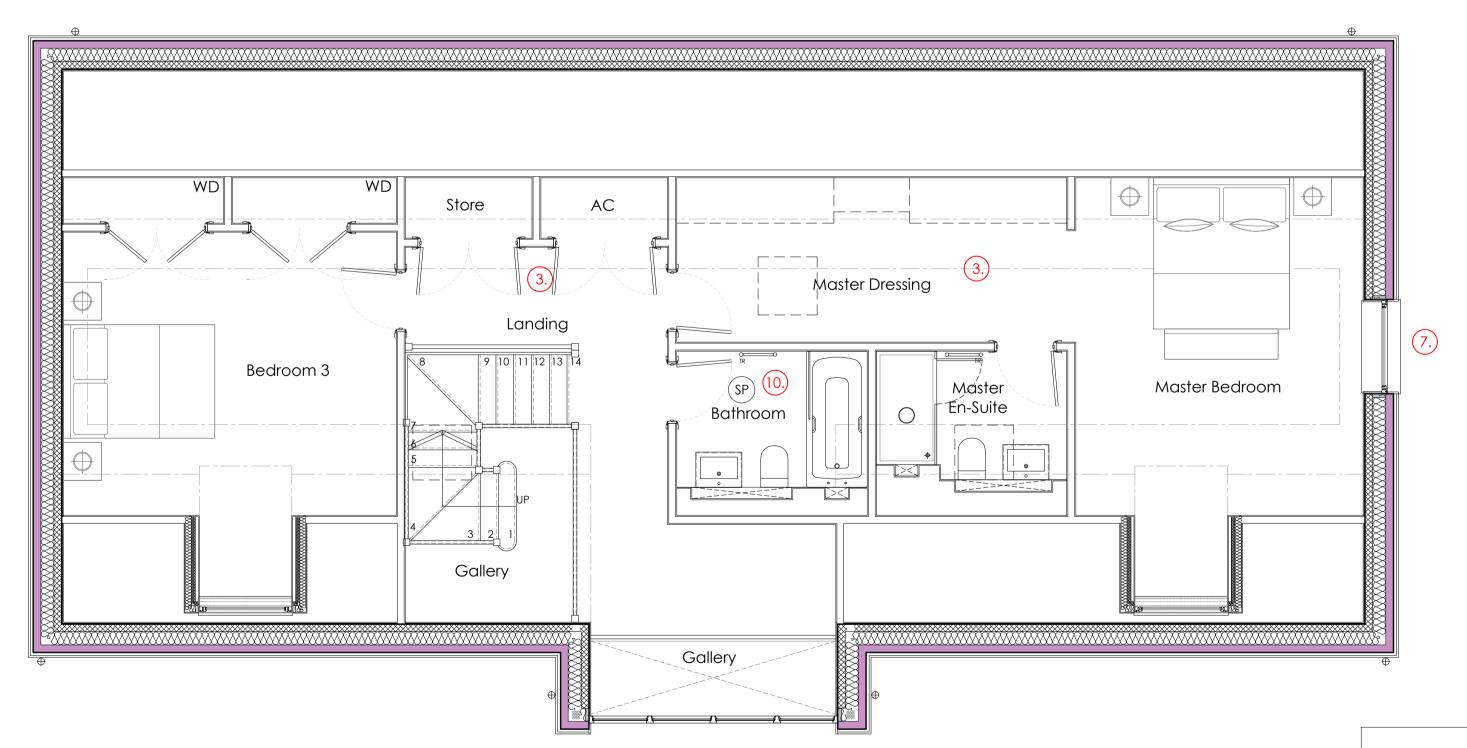

# FIRST FLOOR PLAN

Scale 1:50 @ A1 or 1:100 @ A3

## FLOOR AREAS (GROSS INTERNAL)

PLOT 5 Ground First Total 209.35m² (2253.44sqft)

Note: For sales purposes all floor areas in rooms-in-roof are taken to 1500mm high ashlar wall line.

PLOT 5 SCHEDULE OF ALTERATIONS

10. Sun pipe added

| ITEM | DESCRIPTION                                                                             |  |  |  |
|------|-----------------------------------------------------------------------------------------|--|--|--|
| 1.   | Windows (2no.) omitted ground floor side (south east) elevation                         |  |  |  |
| 2.   | Window omitted from ground floor rear (north east) elevation                            |  |  |  |
| 3.   | Roof lights omitted (5no.)                                                              |  |  |  |
| 4.   | Dormers (2no.) shown on roof plan (missing on previous revision in error)               |  |  |  |
| 5.   | Ground floor window sizes altered on front (south west) and rear (north east) elevation |  |  |  |
| 6.   | Flue removed                                                                            |  |  |  |
| 7.   | Window size amended to first floor side (north west) elevation                          |  |  |  |
| 8.   | Faux stable doors removed on front (south west) and rear (north east) elevation         |  |  |  |
| 9.   | Low level brick plinth removed                                                          |  |  |  |