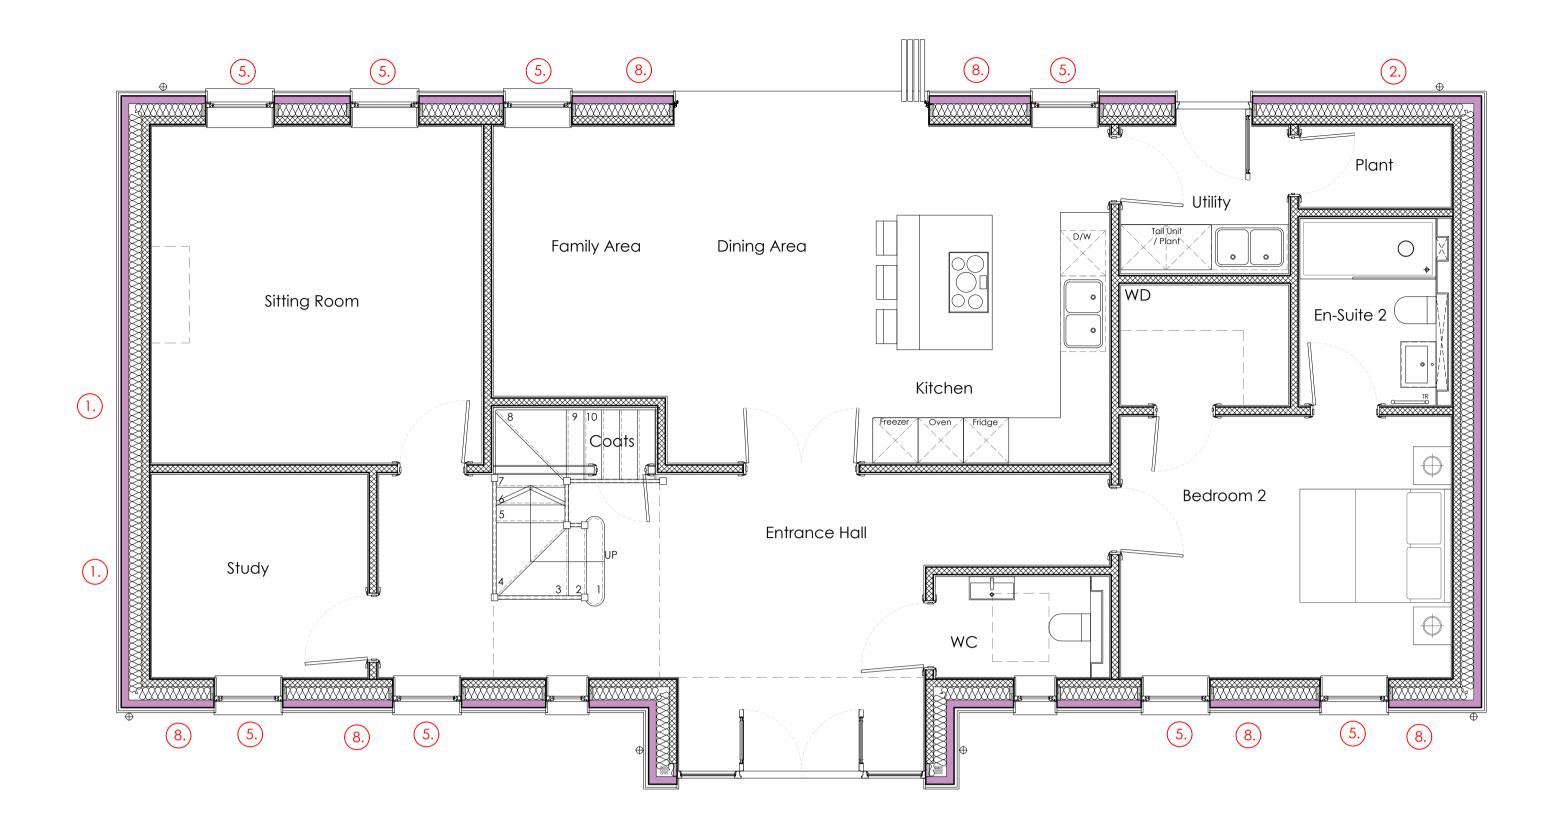

### **GROUND FLOOR PLAN**

Scale 1:50 @ A1 or 1:100 @ A3

## FLOOR AREAS (GROSS INTERNAL)

PLOT 5 Ground First Total 209.35m² (2253.44sqft)

Note: For sales purposes all floor areas in rooms-in-roof are taken to 1500mm high ashlar wall line.

PLOT 5 SCHEDULE OF ALTERATIONS

10. Sun pipe added

| ITEM | DESCRIPTION                                                                             |  |  |  |
|------|-----------------------------------------------------------------------------------------|--|--|--|
| 1.   | Windows (2no.) omitted ground floor side (south east) elevation                         |  |  |  |
| 2.   | Window omitted from ground floor rear (north east) elevation                            |  |  |  |
| 3.   | Roof lights omitted (5no.)                                                              |  |  |  |
| 4.   | Dormers (2no.) shown on roof plan (missing on previous revision in error)               |  |  |  |
| 5.   | Ground floor window sizes altered on front (south west) and rear (north east) elevation |  |  |  |
| 6.   | Flue removed                                                                            |  |  |  |
| 7.   | Window size amended to first floor side (north west) elevation                          |  |  |  |
| 8.   | Faux stable doors removed on front (south west) and rear (north east) elevation         |  |  |  |
| 9.   | Low level brick plinth removed                                                          |  |  |  |