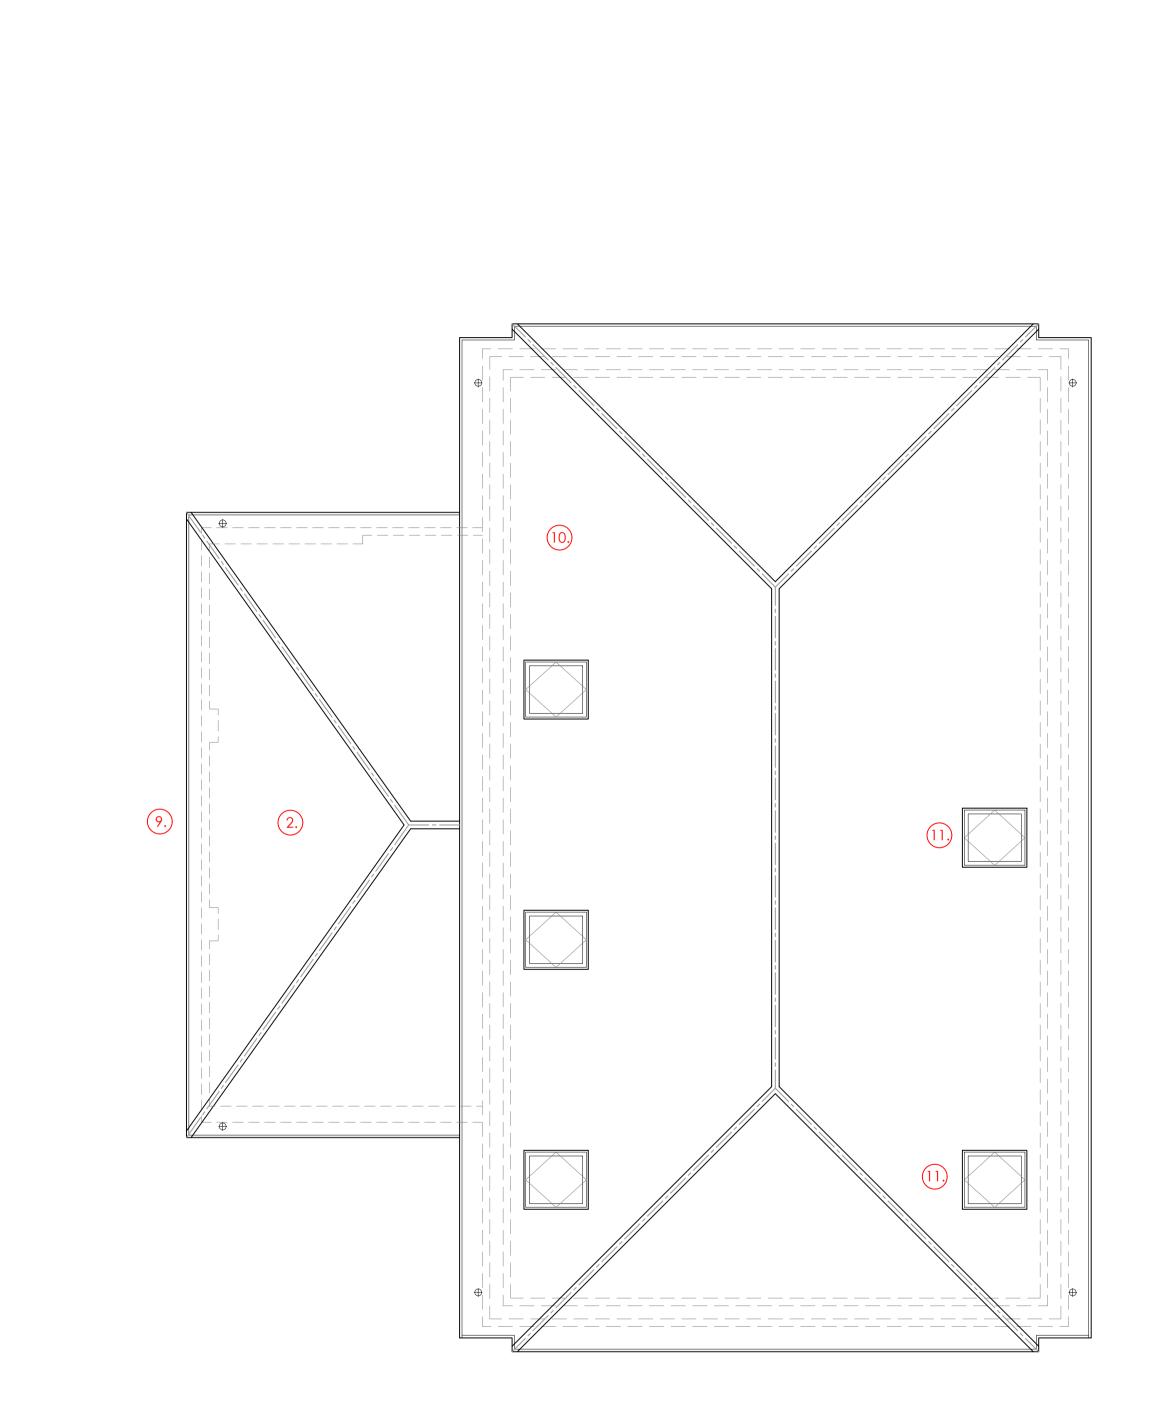

**ROOF PLAN** Scale 1:50 @ A1 or 1:100 @ A3

A1

## PLOT 7 SCHEDULE OF ALTERATIONS

| ITEM | DESCRIPTION                                                                             |
|------|-----------------------------------------------------------------------------------------|
| 1.   | Door added to rear wall of garage                                                       |
| 2.   | Garage roof design altered / scale reduced                                              |
| 3.   | Arches omitted from window heads                                                        |
| 4.   | Brick arch over openings omitted on side (north east and south west) elevations         |
| 5.   | Amount of brick banding reduced on elevations                                           |
| 6.   | Flint removed on rear (south east) elevation                                            |
| 7.   | Window removed from side (south west) elevation                                         |
| 8.   | Chimney removed                                                                         |
| 9.   | Garage position set back slightly (approx. central to house elevation)                  |
| 10.  | Roof windows repositioned and 1no. roof window removed from side (north east) elevation |
| 11.  | 2no. roof windows added to side (south west) elevation                                  |

| ed                                     |  |  |  |  |  |  |
|----------------------------------------|--|--|--|--|--|--|
|                                        |  |  |  |  |  |  |
| (north east and south west) elevations |  |  |  |  |  |  |
| vations                                |  |  |  |  |  |  |
| on                                     |  |  |  |  |  |  |
| elevation                              |  |  |  |  |  |  |
|                                        |  |  |  |  |  |  |

| HAMPSHIERE<br>ARCHITECTURE   |             |              |  |  |  |  |
|------------------------------|-------------|--------------|--|--|--|--|
| CLIENT<br>SHOREWOOD HOMES    |             |              |  |  |  |  |
| PROJECT<br>Bob's Farm        |             |              |  |  |  |  |
| Vyne Road, Sherborne St John |             |              |  |  |  |  |
| drawing<br>Plot 7            |             |              |  |  |  |  |
| Roof Plan                    |             |              |  |  |  |  |
| SCALE                        | DATE        | AUTHOR CHK'D |  |  |  |  |
| 1:50 @ A1                    | Feb 24      | CA           |  |  |  |  |
| JOB NO.                      | DRAWING NO. | REV          |  |  |  |  |
| 8160                         | D19         | В            |  |  |  |  |