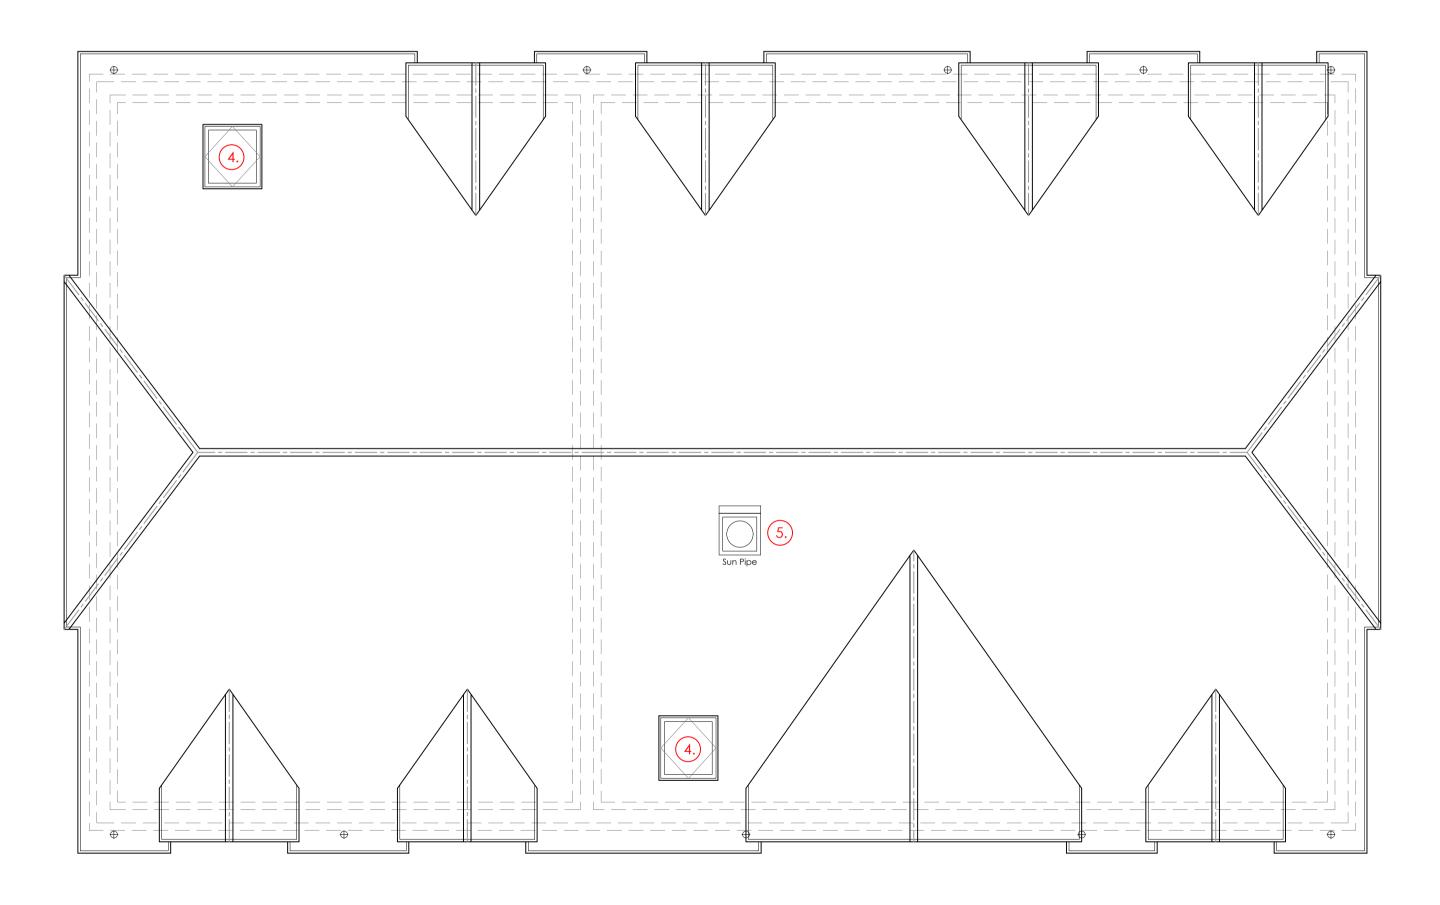

**PLOT 3 ROOF PLAN** Scale 1:50 @ A1 or 1:100 @ A3

A1

PLOT 2

| PLOT 2&3 SCHEDULE OF A |                                        |  |  |  |
|------------------------|----------------------------------------|--|--|--|
| ITEM                   | DESCRIPTION                            |  |  |  |
| 1.                     | Window width reduced on side (north    |  |  |  |
| 2.                     | Bi-fold doors replaced with french par |  |  |  |
| 3.                     | Windows added to GF plan on side (r    |  |  |  |
| 4.                     | Reposition and resize of rooflights    |  |  |  |
| 5.                     | Sunpipe added                          |  |  |  |
| 6.                     | Ground floor window sizes altered on   |  |  |  |
| 7.                     | Flue removed from side (south west) e  |  |  |  |
| 8.                     | Slate tiles changed to clay roof tiles |  |  |  |
| 9.                     | Faux stable doors removed on front (r  |  |  |  |
| 10.                    | Low level brick plinth removed         |  |  |  |

## ALTERATIONS

| n east) elevation                               |
|-------------------------------------------------|
| tio doors                                       |
| north east) elevation (missing on previous rev) |
|                                                 |

on front (north west) elevation ) elevation ; ; ; (north west) elevation