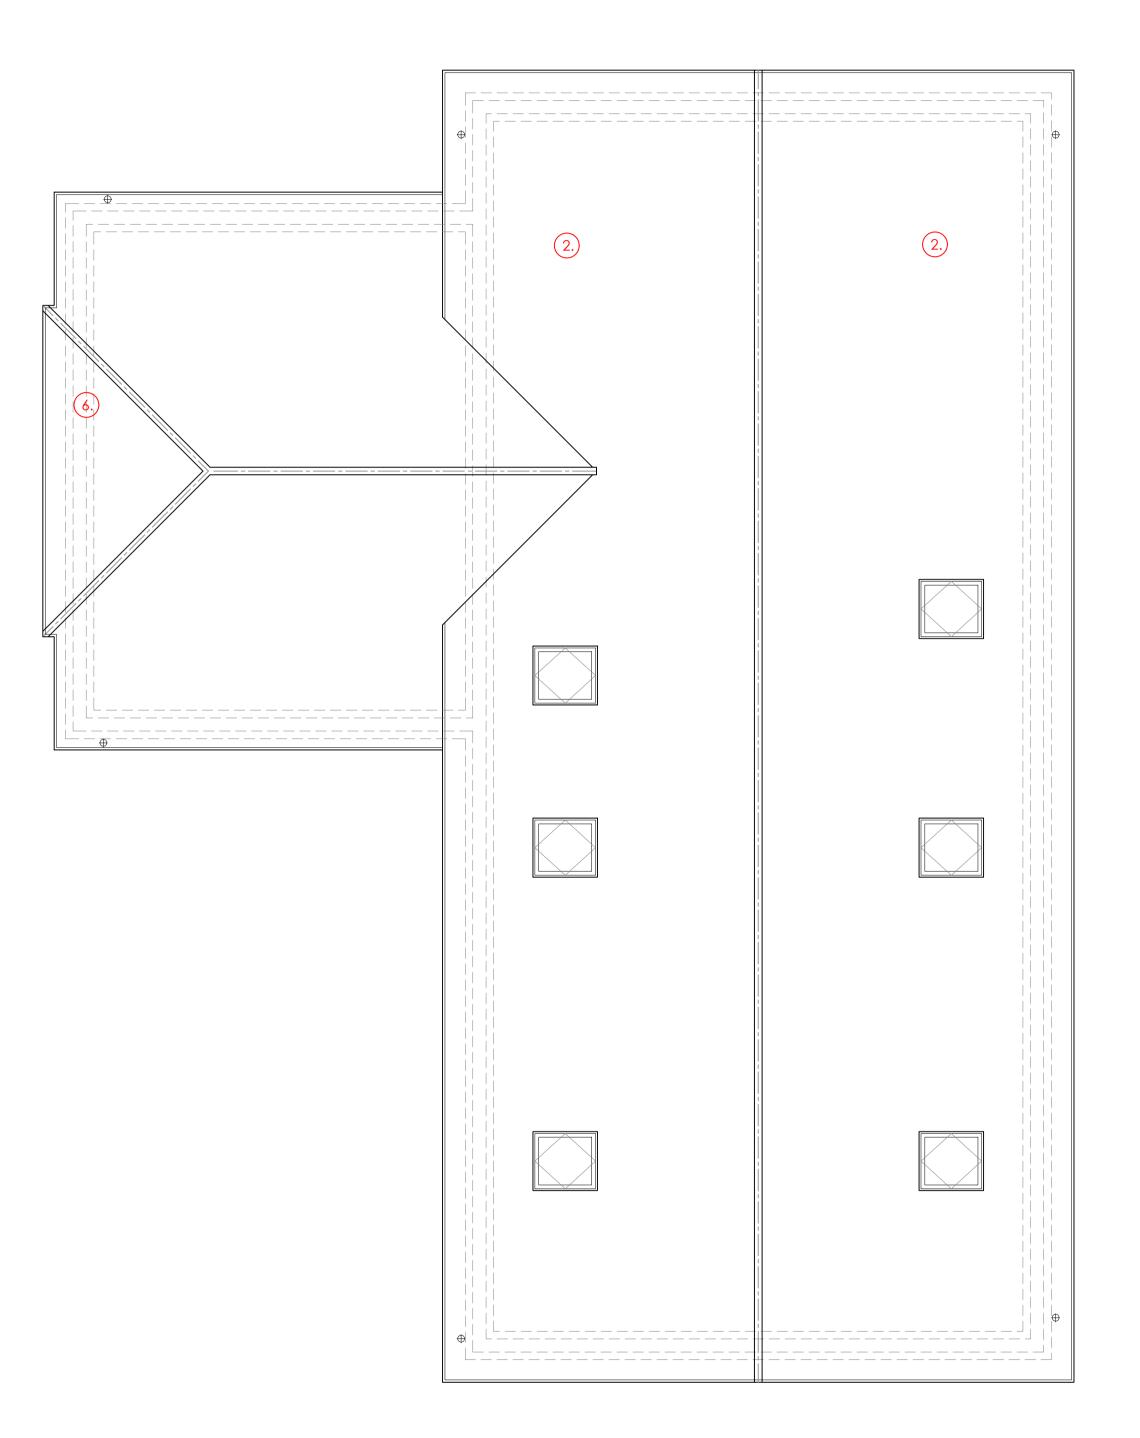

## PLOTS 8&9 SCHEDULE OF ALTERATIONS

| ITEM | DESCRIPTION                                                                 |
|------|-----------------------------------------------------------------------------|
| 1.   | Front door sidelights reduced in width                                      |
| 2.   | Roof windows repositioned and 2no. roof window removed from side elevations |
| 3.   | Brick buttress piers added                                                  |
| 4.   | Low level timber panel underneath window removed                            |
| 5.   | Flint removed completely                                                    |
| 6.   | Flue removed                                                                |

REV DESCRIPTION DATE AUTHOR CHK'D

**ROOF PLAN** 

Scale 1:50 @ A1 or 1:100 @ A3

Plot 09 Illustrated Plot 08 Mirrored

|   |   | _   |    | _ |   |   |   | _   | \ |   | _ |   |   |
|---|---|-----|----|---|---|---|---|-----|---|---|---|---|---|
| H | A | . ] | V. | 1 | F |   | S | ) . | H |   | Ι | R | E |
|   | Α | R   | С  | Н | I | T | E | С   | T | U | R | E |   |

info@hampshirearchitecture.com | www.hampshirearchitecture.com

CLIENT

SHOREWOOD HOMES

PROJECT

Bob's Farm

Vyne Road, Sherborne St John

Plots 8&9

Roof Plan