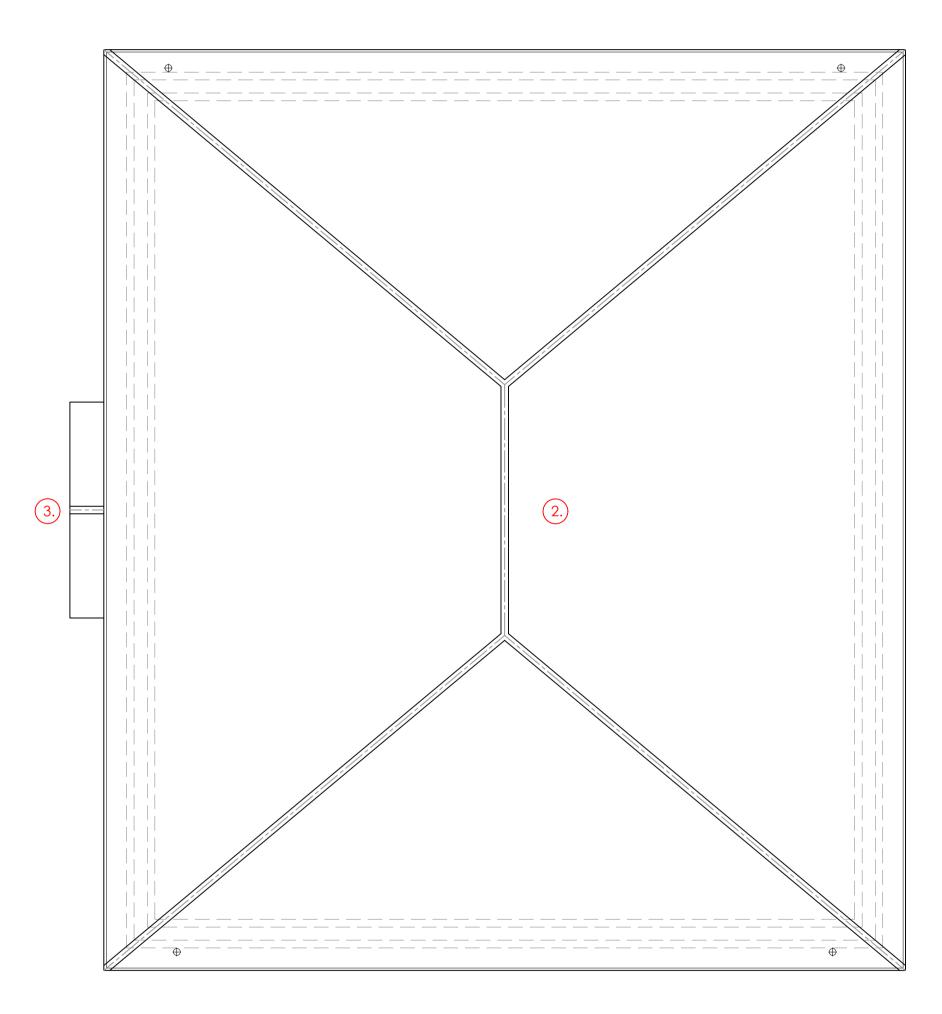

**ROOF PLAN** Scale 1:50 @ A1 or 1:100 @ A3

## PLOT 6 SCHEDULE OF ALTERATIONS

| ITEM | DESCRIPTION                                                                            |
|------|----------------------------------------------------------------------------------------|
| 1.   | Low level timber panels omitted on front (north east) and side (north west) elevations |
| 2.   | Roof design altered / flat roof element removed.                                       |
| 3.   | Amended porch design to front (north east) elevation                                   |
| 4.   | Arches omitted from window heads                                                       |
| 5.   | Brick arch over windows omitted on rear (south east) elevation                         |
| 6.   | Amount of brick banding reduced on elevations                                          |
| 7.   | Flint removed on rear (south east) elevation and part of side (south west) elevation   |
| 8.   | Brick cills added to all window                                                        |

REV DESCRIPTION AUTHOR CHK'D

info@hampshirearchitecture.com | www.hampshirearchitecture.com

SHOREWOOD HOMES

Bob's Farm

Vyne Road, Sherborne St John

Plot 6

Roof Plan

AUTHOR CHK'D 1:50 @ A1 Feb 24 CA