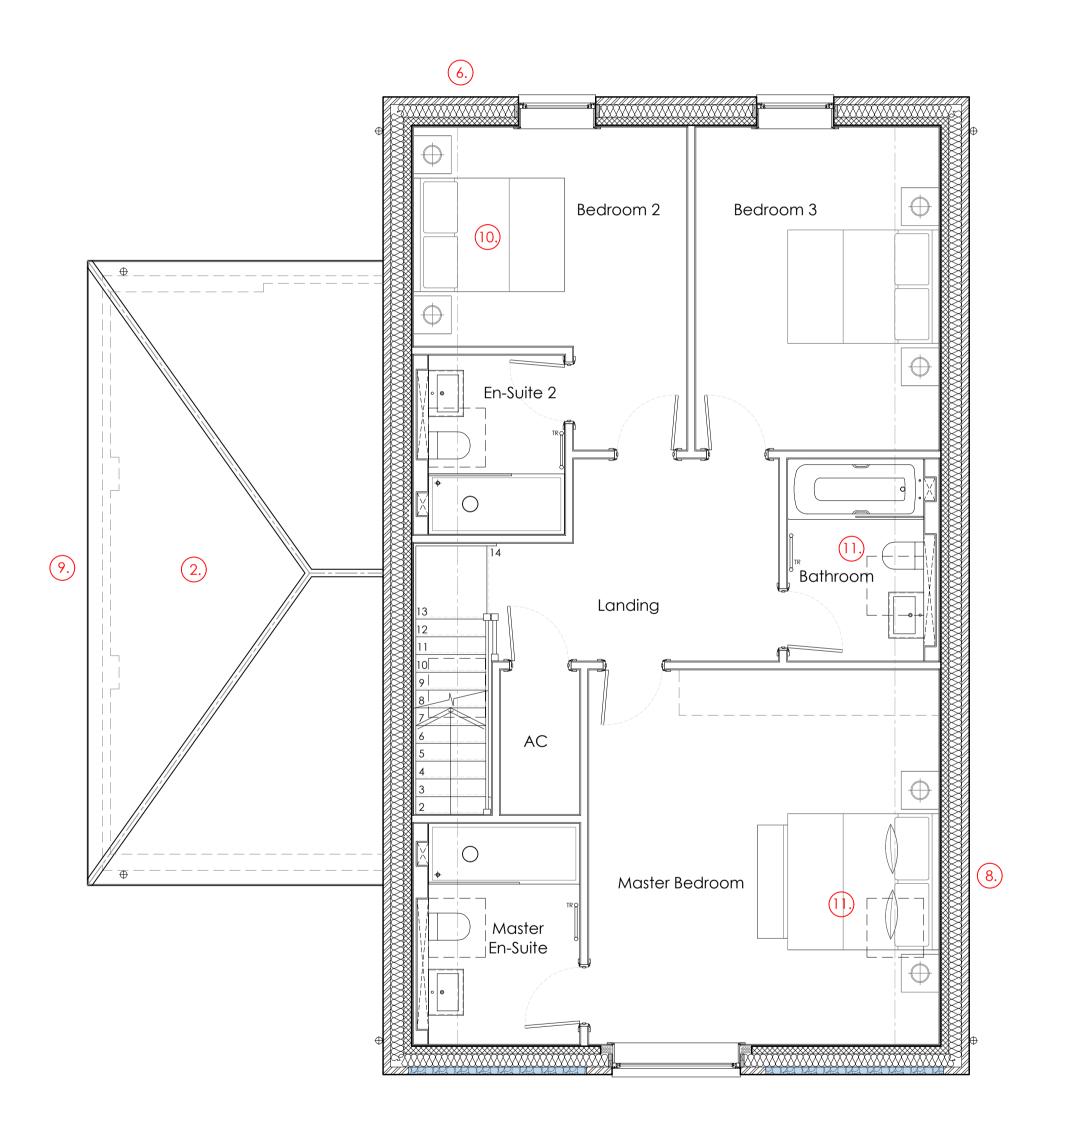

| ITEM | DESCRIPTION                                                                              |
|------|------------------------------------------------------------------------------------------|
| 1.   | Door added to rear wall of garage                                                        |
| 2.   | Garage roof design altered / scale reduced                                               |
| 3.   | Arches omitted from window heads                                                         |
| 4.   | Brick arch over openings omitted on side (north east and south west) elevations          |
| 5.   | Amount of brick banding reduced on elevations                                            |
| 6.   | Flint removed on rear (south east) elevation                                             |
| 7.   | Window removed from side (south west) elevation                                          |
| 8.   | Chimney removed                                                                          |
| 9.   | Garage position set back slightly (approx. central to house elevation)                   |
| 10.  | Roof windows repositioned and 1 no. roof window removed from side (north east) elevation |
| 11.  | 2no. roof windows added to side (south west) elevation                                   |

## FLOOR AREAS (GROSS INTERNAL)

Total 168.58m² (1814.59sqft) 26.00m² (279.86sqft) Note: For sales purposes all floor areas in rooms-in-roof are taken to 1500mm high ashlar wall line.

FIRST FLOOR PLAN

Scale 1:50 @ A1 or 1:100 @ A3