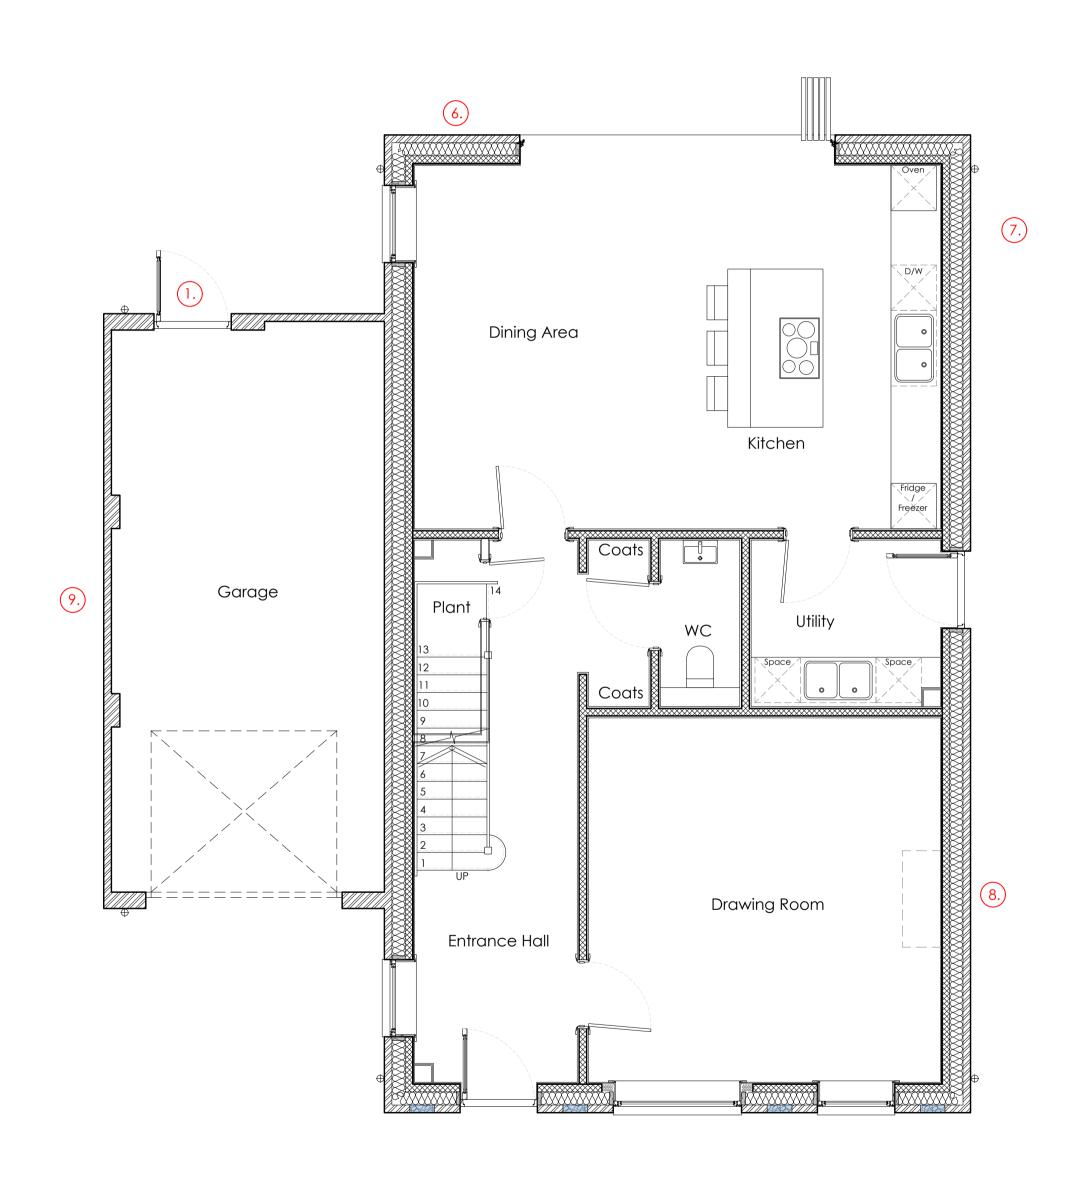

| ITEM | DESCRIPTION                                                                              |
|------|------------------------------------------------------------------------------------------|
| 1.   | Door added to rear wall of garage                                                        |
| 2.   | Garage roof design altered / scale reduced                                               |
| 3.   | Arches omitted from window heads                                                         |
| 4.   | Brick arch over openings omitted on side (north east and south west) elevations          |
| 5.   | Amount of brick banding reduced on elevations                                            |
| 6.   | Flint removed on rear (south east) elevation                                             |
| 7.   | Window removed from side (south west) elevation                                          |
| 8.   | Chimney removed                                                                          |
| 9.   | Garage position set back slightly (approx. central to house elevation)                   |
| 10.  | Roof windows repositioned and 1 no. roof window removed from side (north east) elevation |
| 11.  | 2no. roof windows added to side (south west) elevation                                   |

## **GROUND FLOOR PLAN**

Scale 1:50 @ A1 or 1:100 @ A3