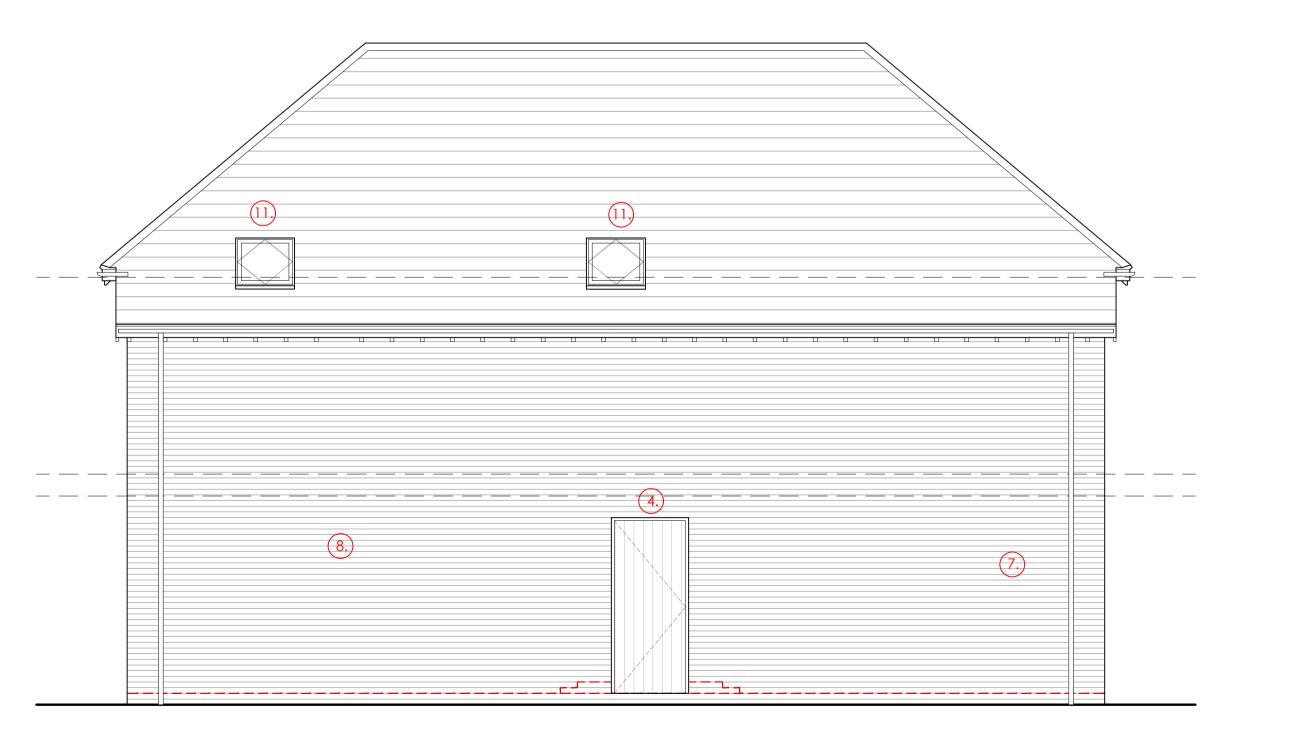

## PLOT 7 SCHEDULE OF ALTERATIONS

| ITEM | DESCRIPTION                                                                              |
|------|------------------------------------------------------------------------------------------|
| 1.   | Door added to rear wall of garage                                                        |
| 2.   | Garage roof design altered / scale reduced                                               |
| 3.   | Arches omitted from window heads                                                         |
| 4.   | Brick arch over openings omitted on side (north east and south west) elevations          |
| 5.   | Amount of brick banding reduced on elevations                                            |
| 6.   | Flint removed on rear (south east) elevation                                             |
| 7.   | Window removed from side (south west) elevation                                          |
| 8.   | Chimney removed                                                                          |
| 9.   | Garage position set back slightly (approx. central to house elevation)                   |
| 10.  | Roof windows repositioned and 1 no. roof window removed from side (north east) elevation |

## NORTH EAST ELEVATION

Scale 1:50 @ A1 or 1:100 @ A3

SOUTH WEST ELEVATION Scale 1:50 @ A1 or 1:100 @ A3

|     | <u>I</u> -   |   |   | 1 |    |   |   |
|-----|--------------|---|---|---|----|---|---|
| H A | $\mathbf{M}$ | P | S | H | IJ | R | E |