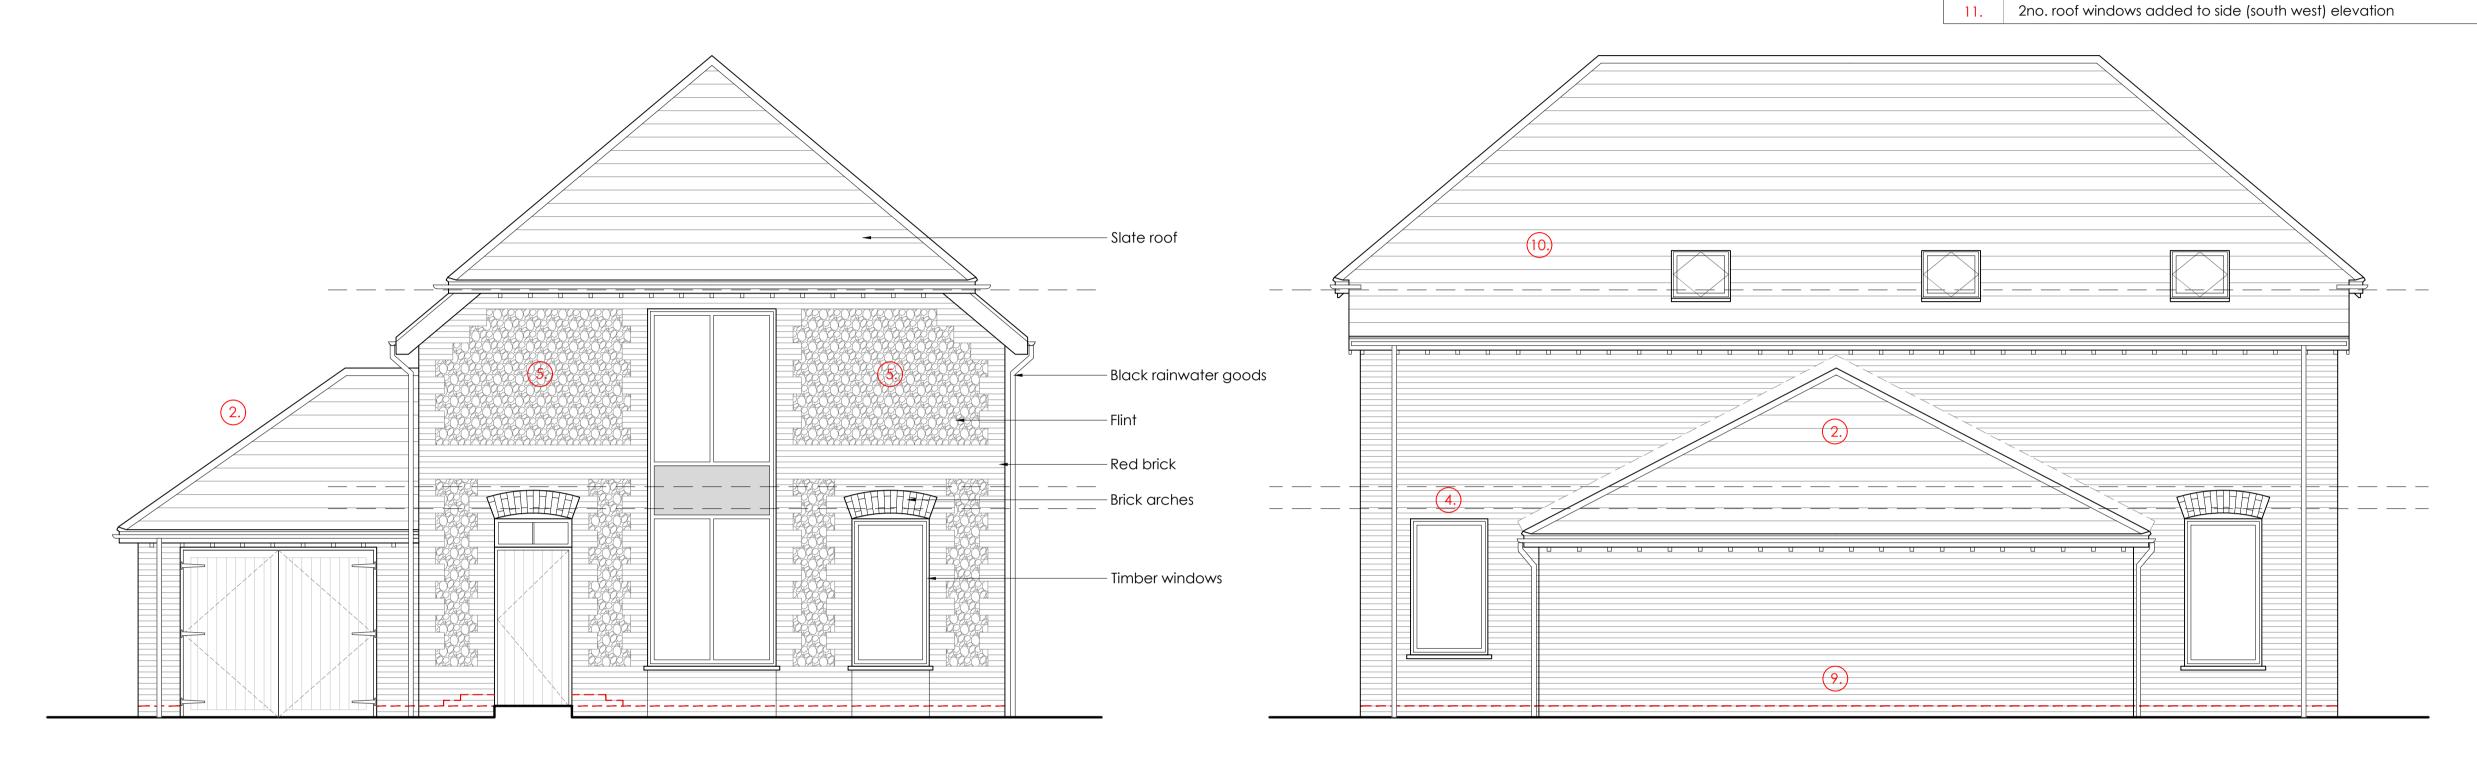

## PLOT 7 SCHEDULE OF ALTERATIONS

| ITEM | DESCRIPTION                                                                              |
|------|------------------------------------------------------------------------------------------|
| 1.   | Door added to rear wall of garage                                                        |
| 2.   | Garage roof design altered / scale reduced                                               |
| 3.   | Arches omitted from window heads                                                         |
| 4.   | Brick arch over openings omitted on side (north east and south west) elevations          |
| 5.   | Amount of brick banding reduced on elevations                                            |
| 6.   | Flint removed on rear (south east) elevation                                             |
| 7.   | Window removed from side (south west) elevation                                          |
| 8.   | Chimney removed                                                                          |
| 9.   | Garage position set back slightly (approx. central to house elevation)                   |
| 10.  | Roof windows repositioned and 1 no. roof window removed from side (north east) elevation |

## NORTH WEST ELEVATION

Scale 1:50 @ A1 or 1:100 @ A3

SOUTH EAST ELEVATION Scale 1:50 @ A1 or 1:100 @ A3

## NORTH EAST ELEVATION

Scale 1:50 @ A1 or 1:100 @ A3

SOUTH WEST ELEVATION Scale 1:50 @ A1 or 1:100 @ A3

|     | <u>I</u> -   |   |   | 1 |    |   |   |
|-----|--------------|---|---|---|----|---|---|
| H A | $\mathbf{M}$ | P | S | H | IJ | R | E |