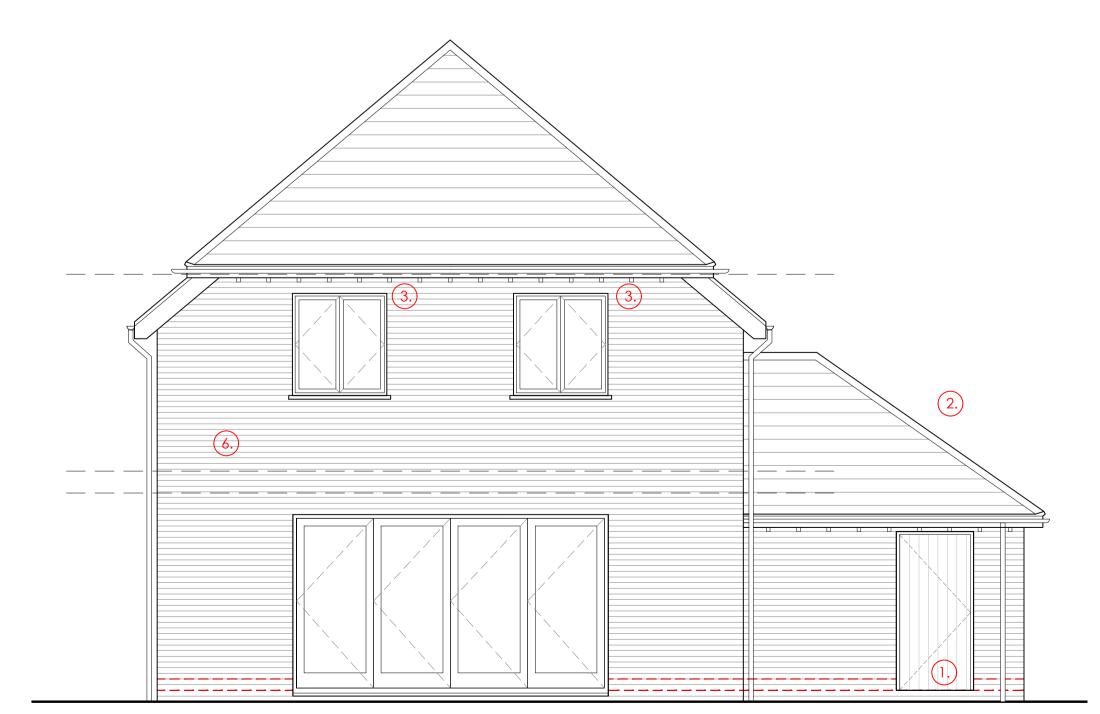

## PLOT 7 SCHEDULE OF ALTERATIONS

| ITEM | DESCRIPTION                                                                              |
|------|------------------------------------------------------------------------------------------|
| 1.   | Door added to rear wall of garage                                                        |
| 2.   | Garage roof design altered / scale reduced                                               |
| 3.   | Arches omitted from window heads                                                         |
| 4.   | Brick arch over openings omitted on side (north east and south west) elevations          |
| 5.   | Amount of brick banding reduced on elevations                                            |
| 6.   | Flint removed on rear (south east) elevation                                             |
| 7.   | Window removed from side (south west) elevation                                          |
| 8.   | Chimney removed                                                                          |
| 9.   | Garage position set back slightly (approx. central to house elevation)                   |
| 10.  | Roof windows repositioned and 1 no. roof window removed from side (north east) elevation |

## NORTH WEST ELEVATION

Scale 1:50 @ A1 or 1:100 @ A3

SOUTH EAST ELEVATION Scale 1:50 @ A1 or 1:100 @ A3