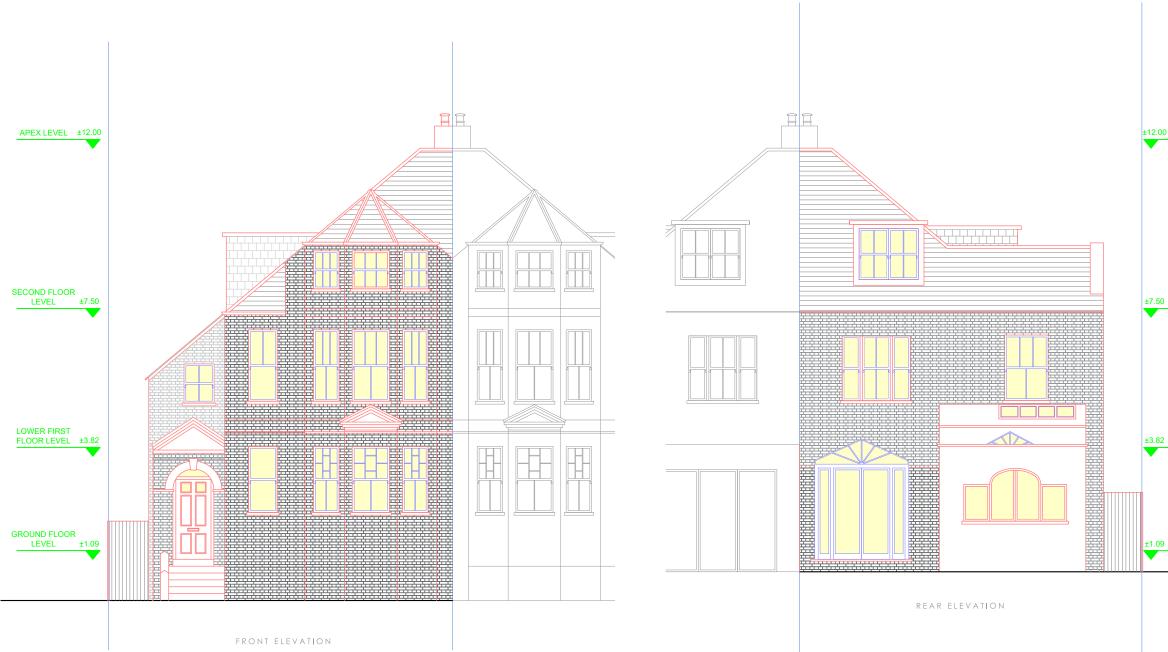

#### ±12.00 APEX LEVEL

#### ±7.50 SECOND FLOOR LEVEL

# ±3.82 FLOOR LEVEL

GROUND FLOOR 9 LEVEL

revision.

date.

amendment.

# **dRAW**Architecture

www.draw-architecture.co.uk info@draw-architecture.co.uk 020 8874 6749

job: 11 Criffel Avenue, SW2 4AY

proj:

dwg: Front & Rear Elevation