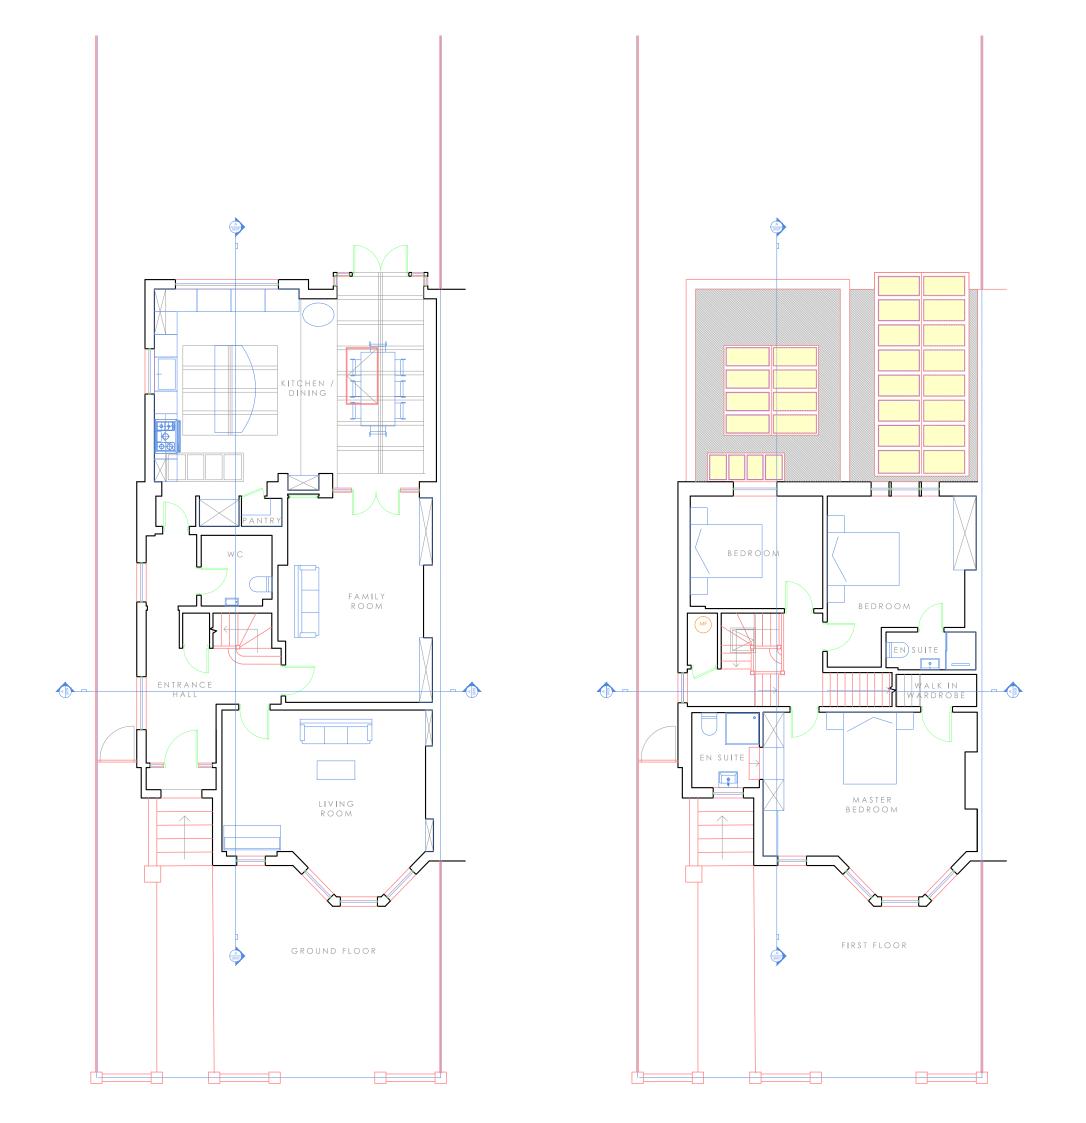

# **dRAW**Architecture

www.draw-architecture.co.uk info@draw-architecture.co.uk 020 8874 6749

job: 11 Criffel Avenue, SW2 4AY

proj:

dwg: Ground & First Floor Plan

## dwg. type: Existing

# dwg. status: drawn by COD checked by approved by scale 1:100 size A3 date 06/02/2024 job number 165.8 drawing number 101 revision

Ν  $\begin{bmatrix} 1 \\ 0.5 \end{bmatrix}_1$ 

revision.

date.

amendment.