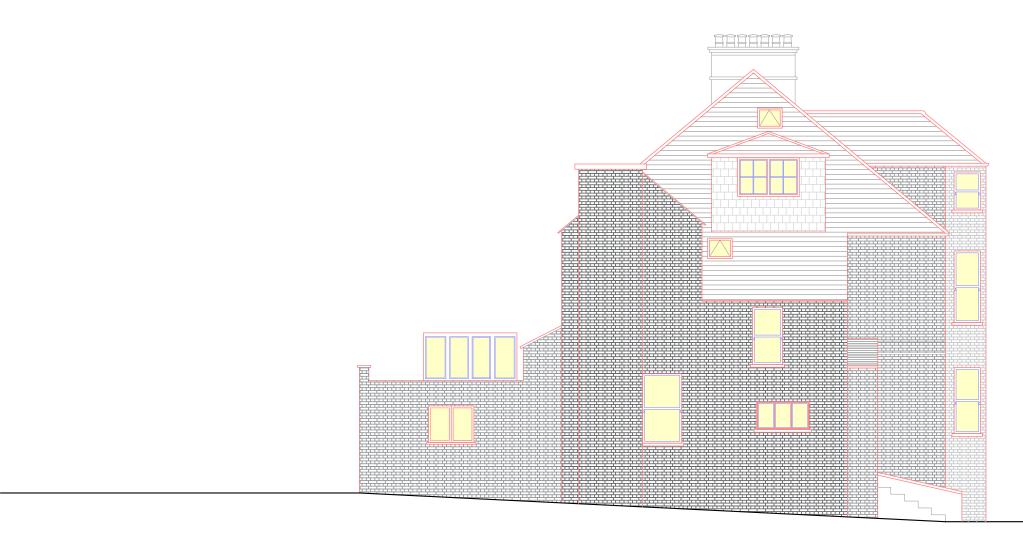

N N I 5m

SIDE ELEVATION

Dimensions to be verified on site. Only figured dimensions to be used and any discrepancies in dimensions are to be reported to the architect. No dimensions are to be scaled from printed drawings. Any areas indicated on this drawing are for guidance only. No responsibility is take for their accuracy.

# **dRAW**Architecture

www.draw-architecture.co.uk info@draw-architecture.co.uk 020 8874 6749

job: 11 Criffel Avenue, SW2 4AY

proj:

dwg: Side Elevation