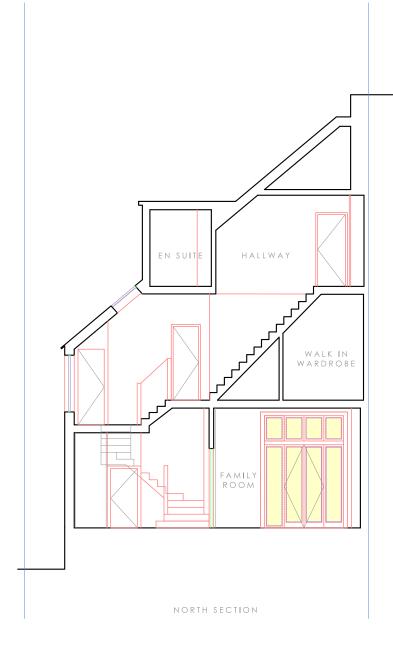

## **dRAW**Architecture

www.draw-architecture.co.uk info@draw-architecture.co.uk 020 8874 6749

job: 11 Criffel Avenue, SW2 4AY

proj:

dwg: East & North Section

## dwg. type: Existing

#### dwg. status:

| 0                       |                           |                 |
|-------------------------|---------------------------|-----------------|
| drawn by COD            | checked by                | approved by     |
| scale <b>1:100</b>      | size A3                   | date 06/02/2024 |
| job number <b>165.8</b> | drawing number <b>103</b> | revision        |