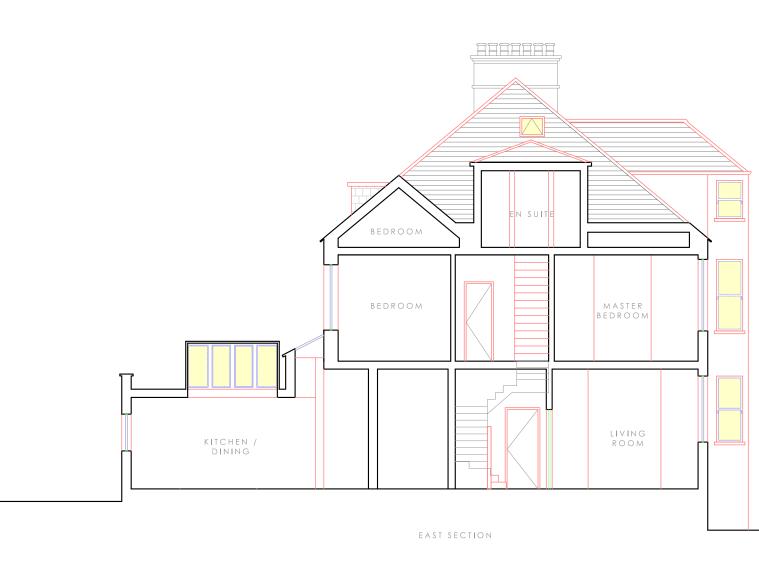

## **dRAW**Architecture

www.draw-architecture.co.uk info@draw-architecture.co.uk 020 8874 6749

job: 11 Criffel Avenue, SW2 4AY

proj:

dwg: East & North Section

## dwg. type: Existing

#### dwg. status:

| 0                       |                           |                 |
|-------------------------|---------------------------|-----------------|
| drawn by COD            | checked by                | approved by     |
| scale <b>1:100</b>      | size A3                   | date 06/02/2024 |
| job number <b>165.8</b> | drawing number <b>103</b> | revision        |