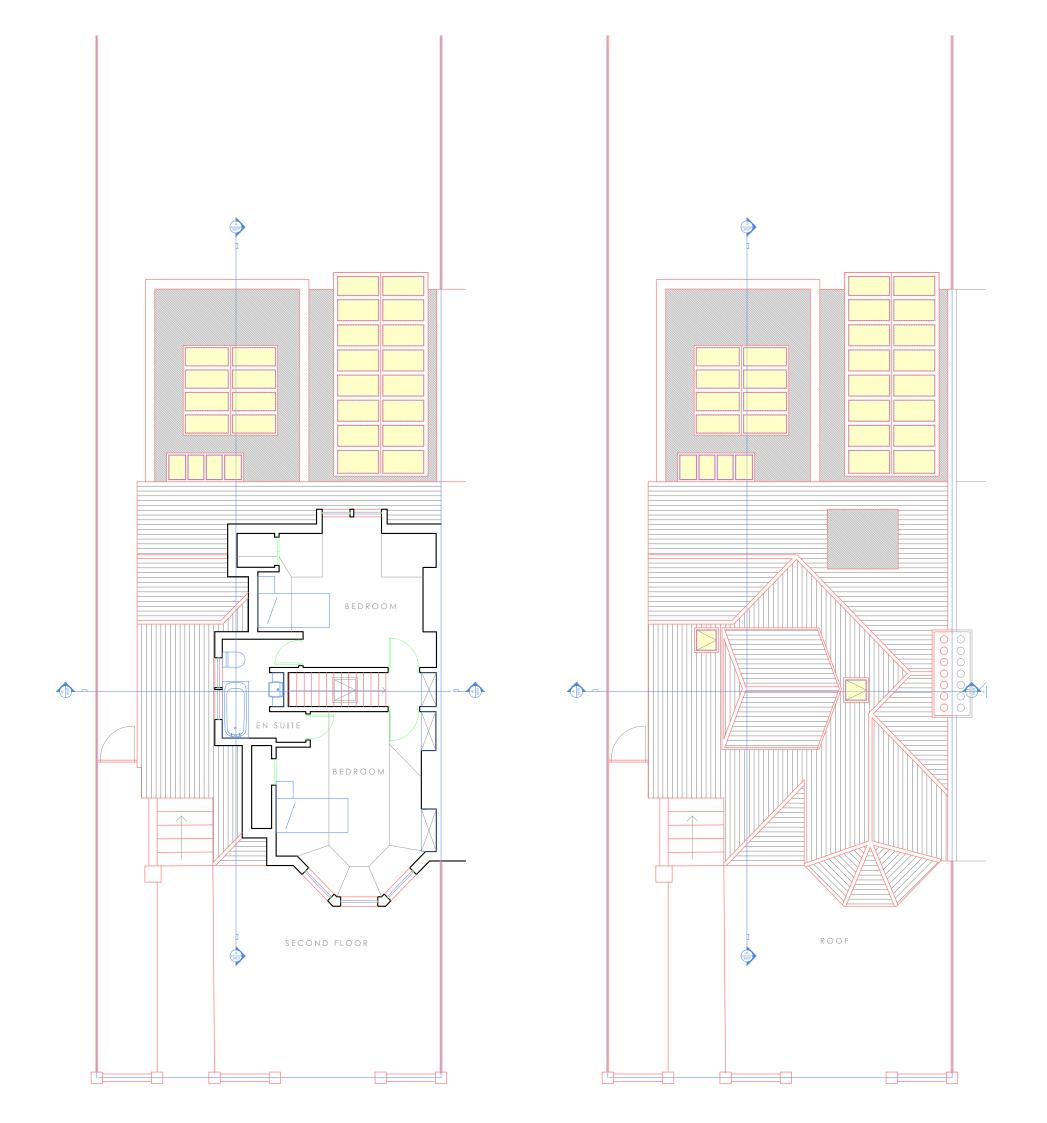

# **dRAW**Architecture

www.draw-architecture.co.uk info@draw-architecture.co.uk 020 8874 6749

job: 11 Criffel Avenue, SW2 4AY

proj:

dwg: Second Floor & Roof Plan

## dwg. type: Existing

## dwg. status:

| drawn by COD            | checked by         | approved by     |
|-------------------------|--------------------|-----------------|
| scale 1:100             | size A3            | date 06/02/2024 |
| job number <b>165.8</b> | drawing number 102 | revision        |