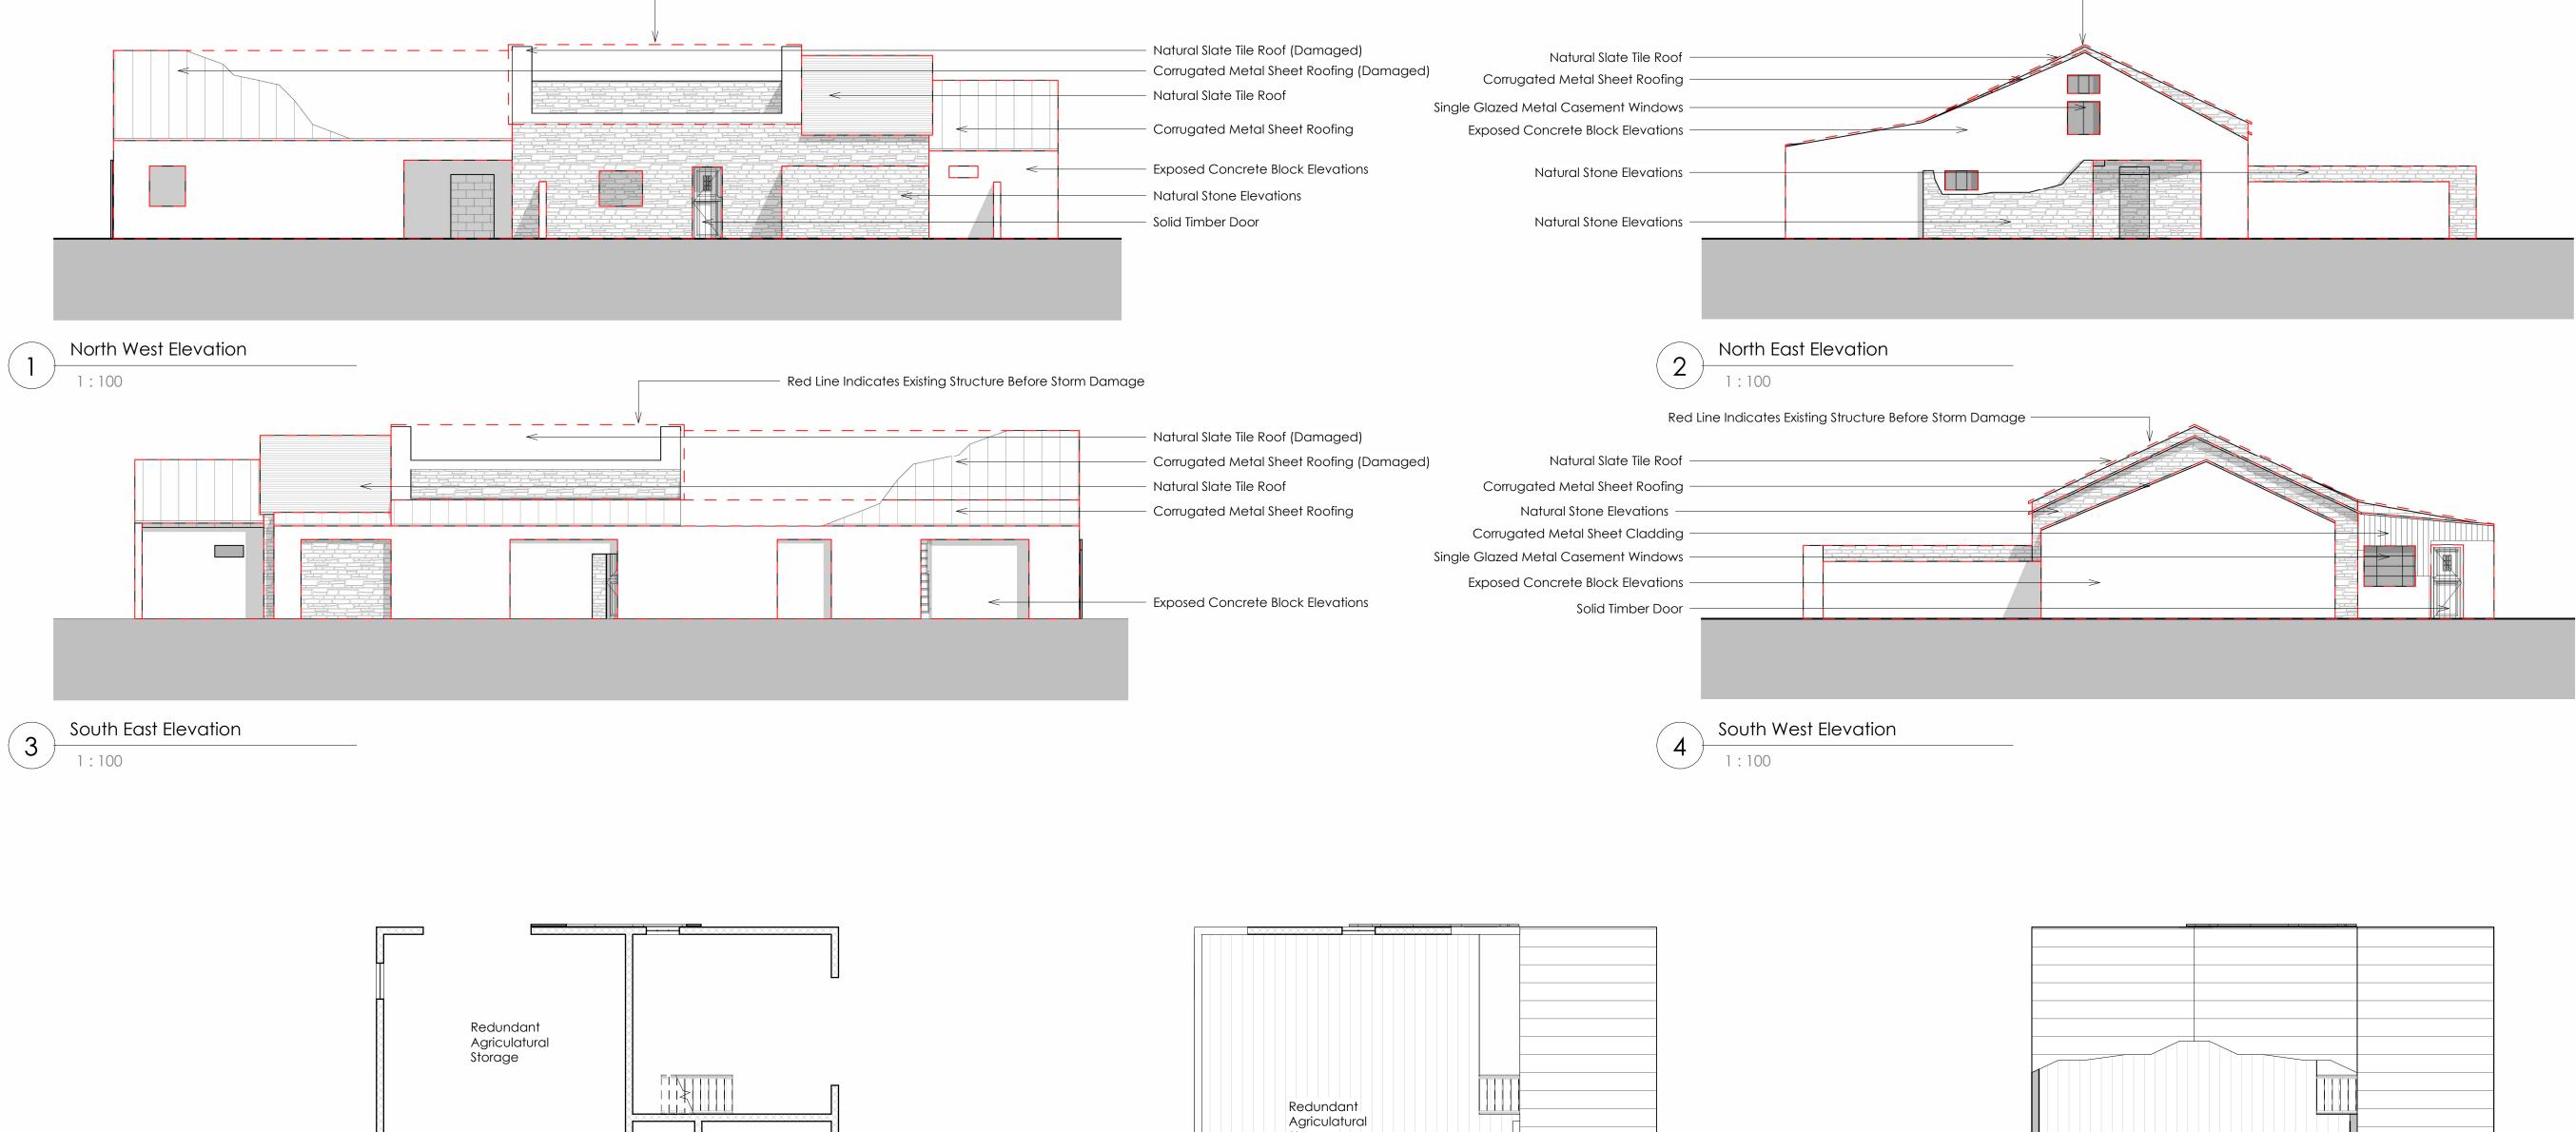

|   |   | _   |     |    |   |   |   |   |          |   |   |   |         |   |   |   | _ |   |   |   |   | _ |
|---|---|-----|-----|----|---|---|---|---|----------|---|---|---|---------|---|---|---|---|---|---|---|---|---|
|   |   | L   |     |    |   |   |   |   |          |   |   |   |         |   |   |   |   |   |   |   |   |   |
|   |   |     |     |    |   |   |   |   |          |   |   |   |         |   |   |   |   |   |   |   |   |   |
|   |   |     |     |    |   |   |   |   |          |   |   |   |         |   |   |   |   |   |   |   |   |   |
|   |   |     |     |    |   |   |   |   |          |   |   |   |         |   |   |   |   |   |   |   |   |   |
|   |   |     |     |    |   |   |   |   |          |   |   |   |         |   |   |   |   |   |   |   |   |   |
|   |