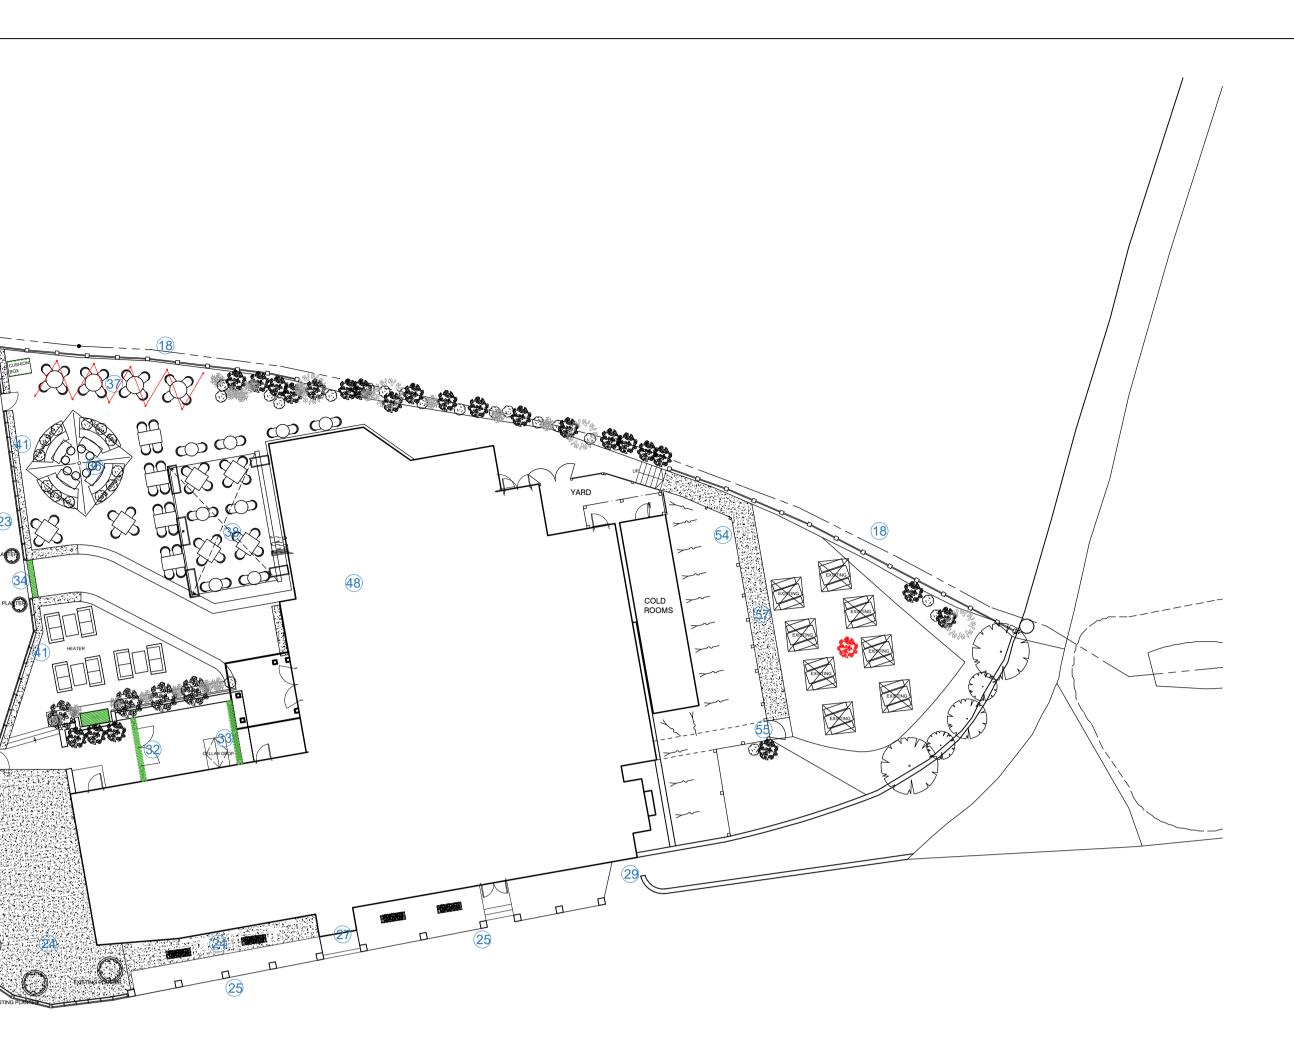

**GENERAL NOTES** 

22

**BIN STORE** 

PROPOSED EXTERNAL PLAN

1:200 SCALE BAR (METERS)

Scale: 1:200 @ A1

30BB 05/022

Ō

## CARPARK

- RE-WHITE LINE CAR PARK & ALLOW FOR ROAD SWEEP. 15- ALLOW FOR EXISTING BIN STORE TO BE RESTAINED DARK WALNUT TO DESIGNERS APPROVAL AND ALLOW FOR MINOR REPAIRS

16- ADD YELLOW HATCH TO FIELD GATE AS INDICATED 18- ALLOW FOR PAINTING OF ESTATE FENCING IN BLACK 20- REPLENISH EXISTING GRAVEL 22- REMOVE ACO DRAIN AND FILL IN. RETAIN MAIN GRATE

## ENTRANCE AREA

23- ALLOW TO SPRAY EXISTING ESTATE FENCING IN BLACK 24- REPLENISH EXISTING GRAVEL 25- ALLOW TO REDECORATE STONE BOLLARDS IN DULUX TRADE 70BG 07/086

27- ALLOW FOR TIMBER REPAIRS TO PORCH. 29- ALLOW FOR SIGNIFICANT RENDER REPAIRS 32- ALLOW FOR NEW TIMBER FENCE AND DOUBLE GATE TO HIDE CELLAR AREA, WITH DIGI PAD 33- ADD NEW SCREEN TO HIDE CELLAR AREA FROM THE FRONT ENTRANCE

## DINING AREA

- ALLOW FOR POTTED SUCCULENTS TO DECORATE TABLES-

TO PCP STANDARD 34- ADD NEW JASMINE ARCH TO MAIN ENTRANCE WITH TWINKLE LIGHTS AS INDICATED. ENSURE ADEQUATE POWER 36- ALLOW FOR NEW JUMBRELLA WITH HEATING AND LIGHTING, ENSURE ADEQUATE POWER. ALLOW FOR NEW CIRCULAR FREESTANDING FIXED SEATING WITH SEAT PADS AND PLANTERS TO THE BACK

37- REMOVE EXISTING FESTOON LIGHTING ON STEEL POSTS. ALLOW FOR MAKE GOOD AS NECESSARY

38- ALLOW FOR NEW RETRACTABLE AWNING WITH WEIGHTED PLANTERS. ALLOW FOR HEATING AND LIGHTING AND ENSURE ADEQUATE POWER. ALLOW FOR ARTIFICIAL PLANTING TO WEIGHTED PLANTERS

FULL EXTERNAL DECORATIONS. DULUX WEATHERSHIELD GLOSS TO ALL WOODWORK. BUILDING COLOUR IN DULUX TRADE 30YY 51/098, WOODWORK/WINDOWS IN DULUX TRADE 70BG 28/060 AND BOTTOM PLINTH IN DULUX TRADE

41- ALLOW FOR EXISTING GRAVEL TO BE REPLENISHED 48- REMOVE TIMBER CLADDING ON CHIMNEY AND ADD NEW RENDER FINISH TO MATCH EXISTING

## GARDEN AREA

54- ALLOW FOR FENCING TO BE RESTAINED DARK WALUT TO DESIGNERS APPROVAL

55- ALLOW FOR GATE TO RECEIVE NEW PUSH BAR & OVER RIDE **57- REPLENISH EXISTING GRAVEL** 

HATCH DENOTES ADDITION OF NEW ITEM