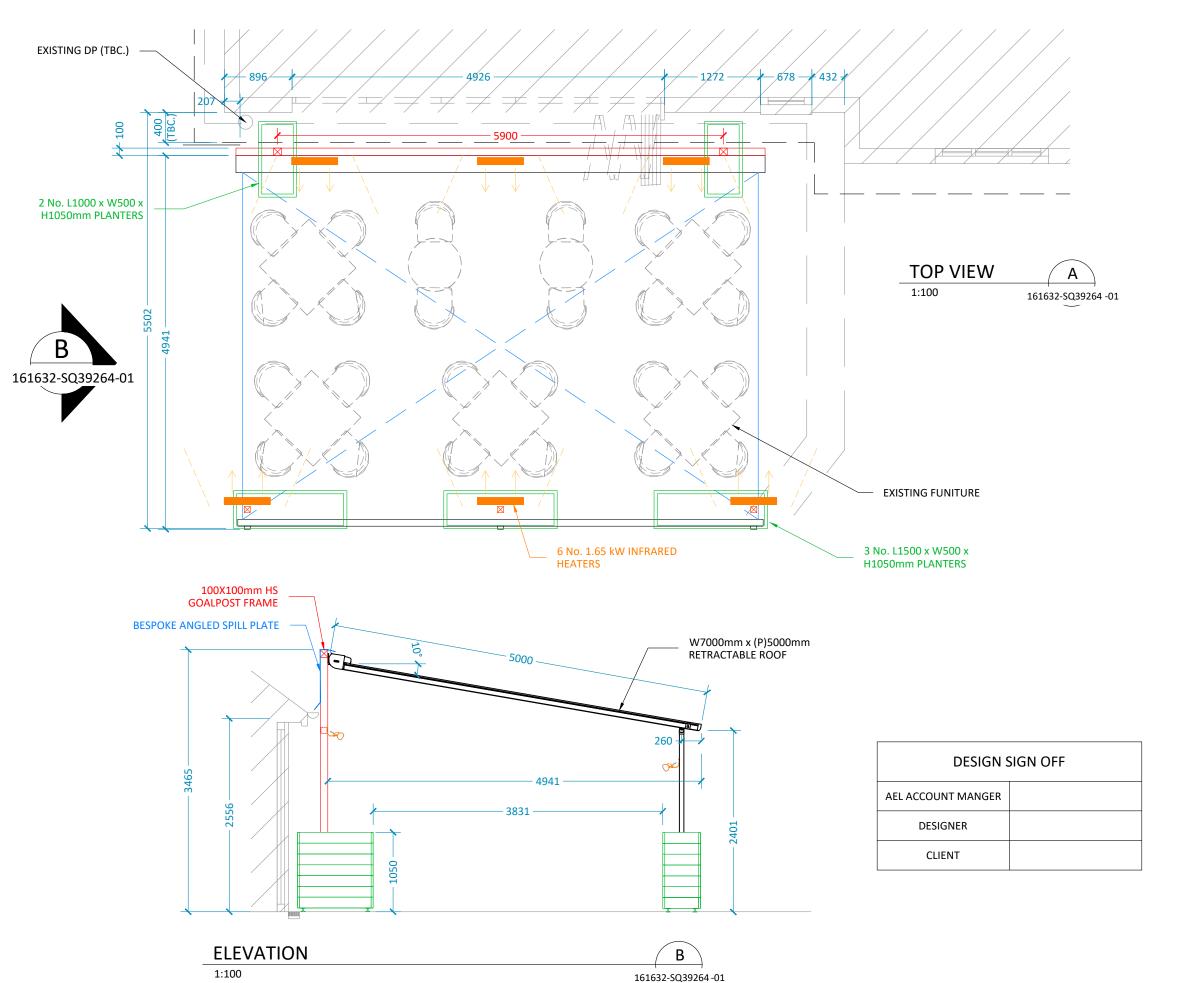

# DRAWING NOTES:

- 1NO. 7000\*(P)5000mm RETRACTABLE ROOF (Pergolino)
- 10° pitch
- FRAME RAL 7016
- FABRIC ROOF 42232
- 2NO. 1000\*500\*1050mm WEIGHTED
  PLANTER
- 3NO. 1500\*500\*1050mm WEIGHTED PLANTER
- 6 No. 1.65 kW INFRARED HEATERS

WEATHERING TO BUILDING, FOOTINGS, ELECTRIC SUPPLY & FINAL CONNECTION BY OTHERS

#### PLANTER & SCREEN PROPOSAL LAYOUT

|  | DATE: 13/02/2024 | DRAWING NO:       |  |  |
|--|------------------|-------------------|--|--|
|  | DRAWN BY: KW/DT  | 161632-SQ39264-01 |  |  |
|  | SCALE: 1:50 @ A3 | REVISION NO: 03   |  |  |