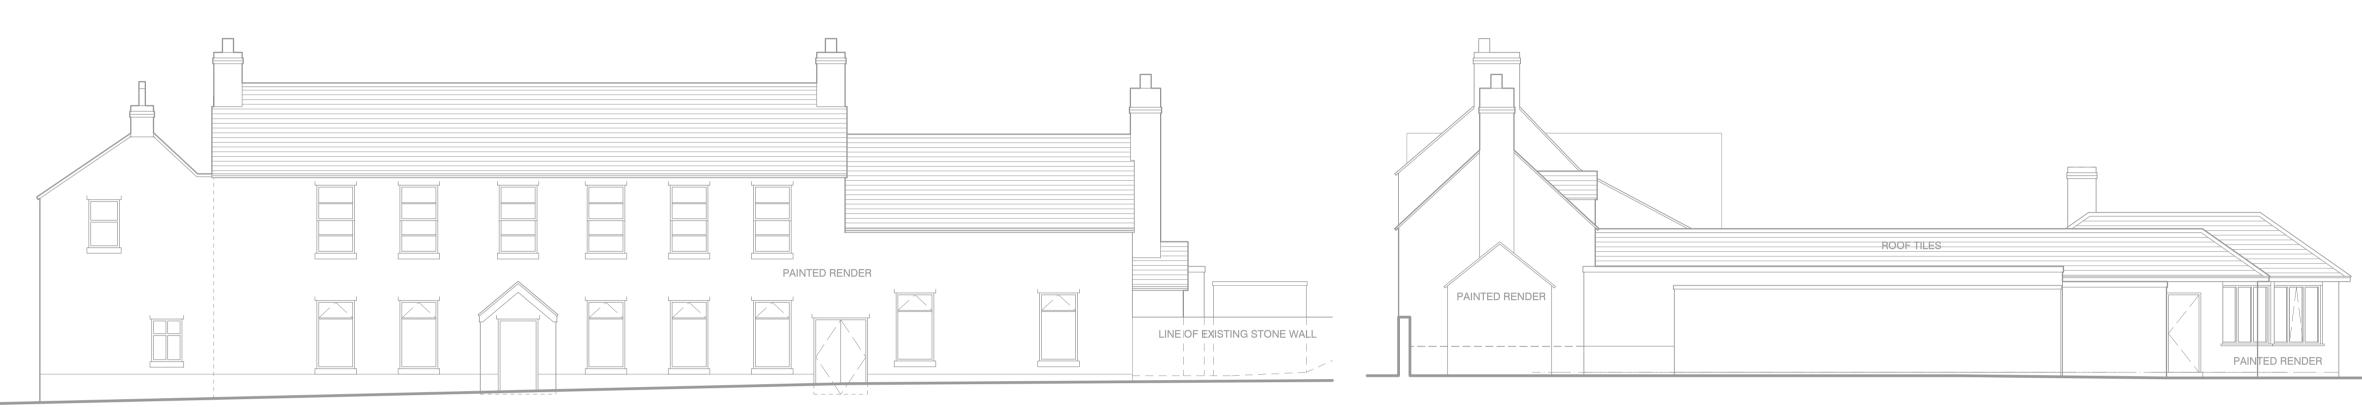

EXISTING NORTH ELEVATION

EXISITNG SOUTH ELEVATION

PROPOSED NORTH ELEVATION

NEW AWNING

PROPOSED WEST ELEVATION

PROPOSED SOUTH ELEVATION

## PROPOSED EAST ELEVATION

MAIN ENTRANCE

EXISTING WEST ELEVATION

0 1 2 3 1:100 SCALE BAR (METERS)

| A<br>/                                                                                                                                                                              | EXISTING LIGHTING POINTS REMOVED<br>FIRST ISSUE |                |                  | 13/03/24<br>26/02/24 | MT<br>MT |
|-------------------------------------------------------------------------------------------------------------------------------------------------------------------------------------|-------------------------------------------------|----------------|------------------|----------------------|----------|
| DO NOT SCALE. WRITTEN DIMENSIONS TO BE USED IN PREFERENCE TO SCALED<br>DIMENSIONS. ALL DIMENSIONS TO BE CHECKED ON SITE BY CONTRACTOR & ALL<br>DISCREPANCIES TO BE REPORTED TO JMDA |                                                 |                |                  |                      |          |
| JOB TITLE<br>MITCHELLS & BUTLERS<br>THE ASHTON<br>Ashton Road, Bristol, BS41 9LX                                                                                                    |                                                 |                |                  |                      |          |
| DRAWING TITLE<br>EXISTING & PROPOSED ELEVATIONS                                                                                                                                     |                                                 |                |                  |                      |          |
| DRAWING NUMBER JMDA_1739_PL_005                                                                                                                                                     |                                                 |                | REVISION<br>A    |                      |          |
| scale<br>1:100                                                                                                                                                                      |                                                 |                | SHEET SIZE<br>A1 |                      |          |
| DATE<br>26/0                                                                                                                                                                        | )2/2024                                         | drawn by<br>MT |                  | checked by<br>AM     |          |
| JMDA LTD<br>2 The Holmes Skipwith,<br>York, YO8 5SL<br>T: 01757 288 399<br>info@jmdaltd.co.uk<br>www.jmdaltd.co.uk                                                                  |                                                 |                |                  |                      |          |