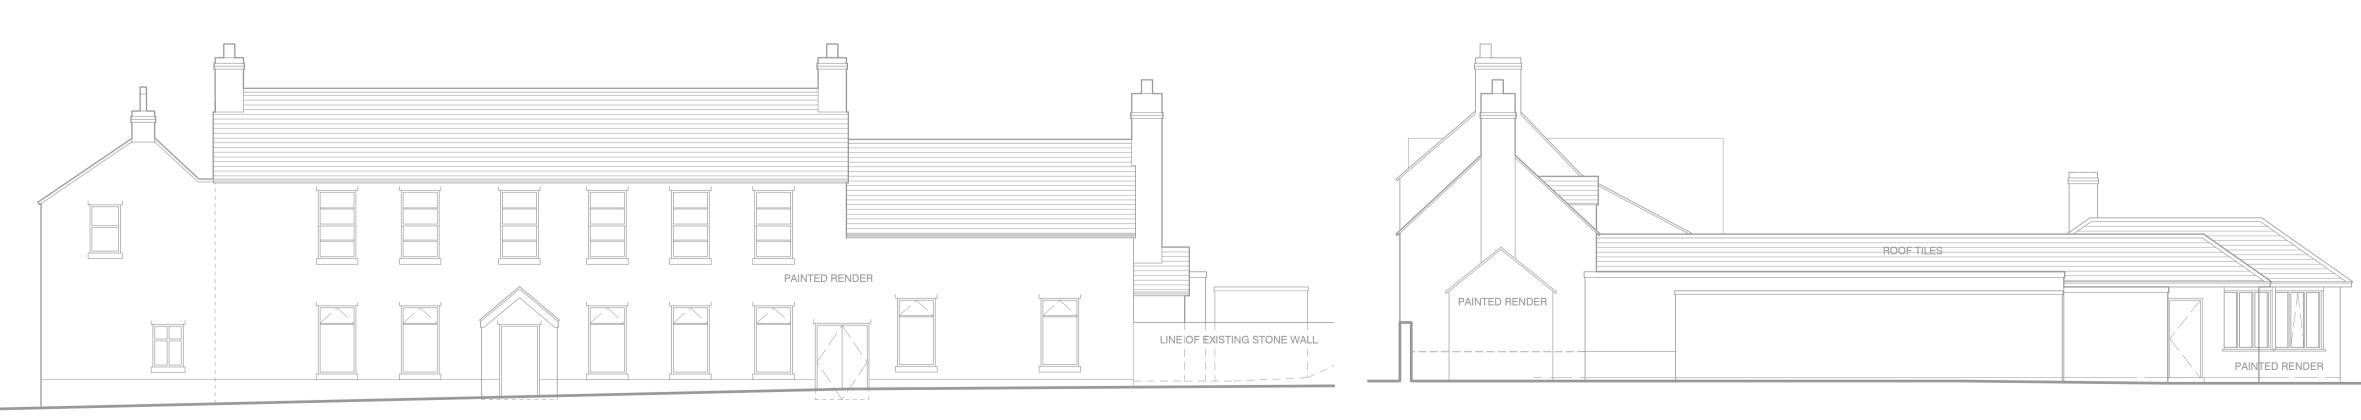

EXISTING NORTH ELEVATION

EXISITNG SOUTH ELEVATION

PROPOSED NORTH ELEVATION

NEW AWNING

PROPOSED WEST ELEVATION

PROPOSED SOUTH ELEVATION

## PROPOSED EAST ELEVATION

MAIN ENTRANCE

EXISTING WEST ELEVATION

0 1 2 3 1:100 SCALE BAR (METERS)

| A<br>/                                                                                                                                                                              | EXISTING LIGHTING POINTS REMOVED<br>FIRST ISSUE |                |                  | 13/03/24<br>26/02/24 | MT<br>MT |
|-------------------------------------------------------------------------------------------------------------------------------------------------------------------------------------|-------------------------------------------------|----------------|------------------|----------------------|----------|
| DO NOT SCALE. WRITTEN DIMENSIONS TO BE USED IN PREFERENCE TO SCALED<br>DIMENSIONS. ALL DIMENSIONS TO BE CHECKED ON SITE BY CONTRACTOR & ALL<br>DISCREPANCIES TO BE REPORTED TO JMDA |                                                 |                |                  |                      |          |
| JOB TITLE<br>MITCHELLS & BUTLERS<br>THE ASHTON<br>Ashton Road, Bristol, BS41 9LX                                                                                                    |                                                 |                |                  |                      |          |
| DRAWING TITLE<br>EXISTING & PROPOSED ELEVATIONS                                                                                                                                     |                                                 |                |                  |                      |          |
| DRAWING NUMBER JMDA_1739_PL_005                                                                                                                                                     |                                                 |                | REVISION<br>A    |                      |          |
| scale<br>1:100                                                                                                                                                                      |                                                 |                | SHEET SIZE<br>A1 |                      |          |
| DATE<br>26/0                                                                                                                                                                        | )2/2024                                         | drawn by<br>MT |                  | checked by<br>AM     |          |
| JMDA LTD<br>2 The Holmes Skipwith,<br>York, YO8 5SL<br>T: 01757 288 399<br>info@jmdaltd.co.uk<br>www.jmdaltd.co.uk                                                                  |                                                 |                |                  |                      |          |