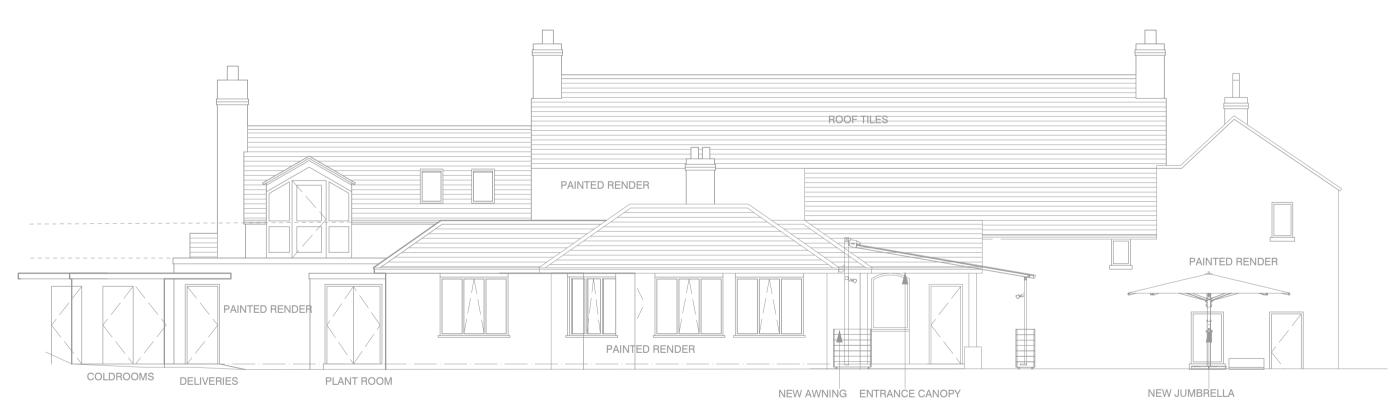

EXISTING NORTH ELEVATION

EXISITNG SOUTH ELEVATION

PROPOSED NORTH ELEVATION

NEW AWNING

PROPOSED WEST ELEVATION

PROPOSED SOUTH ELEVATION

## PROPOSED EAST ELEVATION

MAIN ENTRANCE

EXISTING WEST ELEVATION

0 1 2 3 1:100 SCALE BAR (METERS)

| A<br>/                                                                                                                                                                              | EXISTING LIGHTING POINTS REMOVED<br>FIRST ISSUE |                |                  | 13/03/24<br>26/02/24 | MT<br>MT |
|-------------------------------------------------------------------------------------------------------------------------------------------------------------------------------------|-------------------------------------------------|----------------|------------------|----------------------|----------|
| DO NOT SCALE. WRITTEN DIMENSIONS TO BE USED IN PREFERENCE TO SCALED<br>DIMENSIONS. ALL DIMENSIONS TO BE CHECKED ON SITE BY CONTRACTOR & ALL<br>DISCREPANCIES TO BE REPORTED TO JMDA |                                                 |                |                  |                      |          |
| JOB TITLE<br>MITCHELLS & BUTLERS<br>THE ASHTON<br>Ashton Road, Bristol, BS41 9LX                                                                                                    |                                                 |                |                  |                      |          |
| DRAWING TITLE<br>EXISTING & PROPOSED ELEVATIONS                                                                                                                                     |                                                 |                |                  |                      |          |
| DRAWING NUMBER JMDA_1739_PL_005                                                                                                                                                     |                                                 |                | REVISION<br>A    |                      |          |
| scale<br>1:100                                                                                                                                                                      |                                                 |                | SHEET SIZE<br>A1 |                      |          |
| DATE<br>26/0                                                                                                                                                                        | )2/2024                                         | drawn by<br>MT |                  | checked by<br>AM     |          |
| JMDA LTD<br>2 The Holmes Skipwith,<br>York, YO8 5SL<br>T: 01757 288 399<br>info@jmdaltd.co.uk<br>www.jmdaltd.co.uk                                                                  |                                                 |                |                  |                      |          |