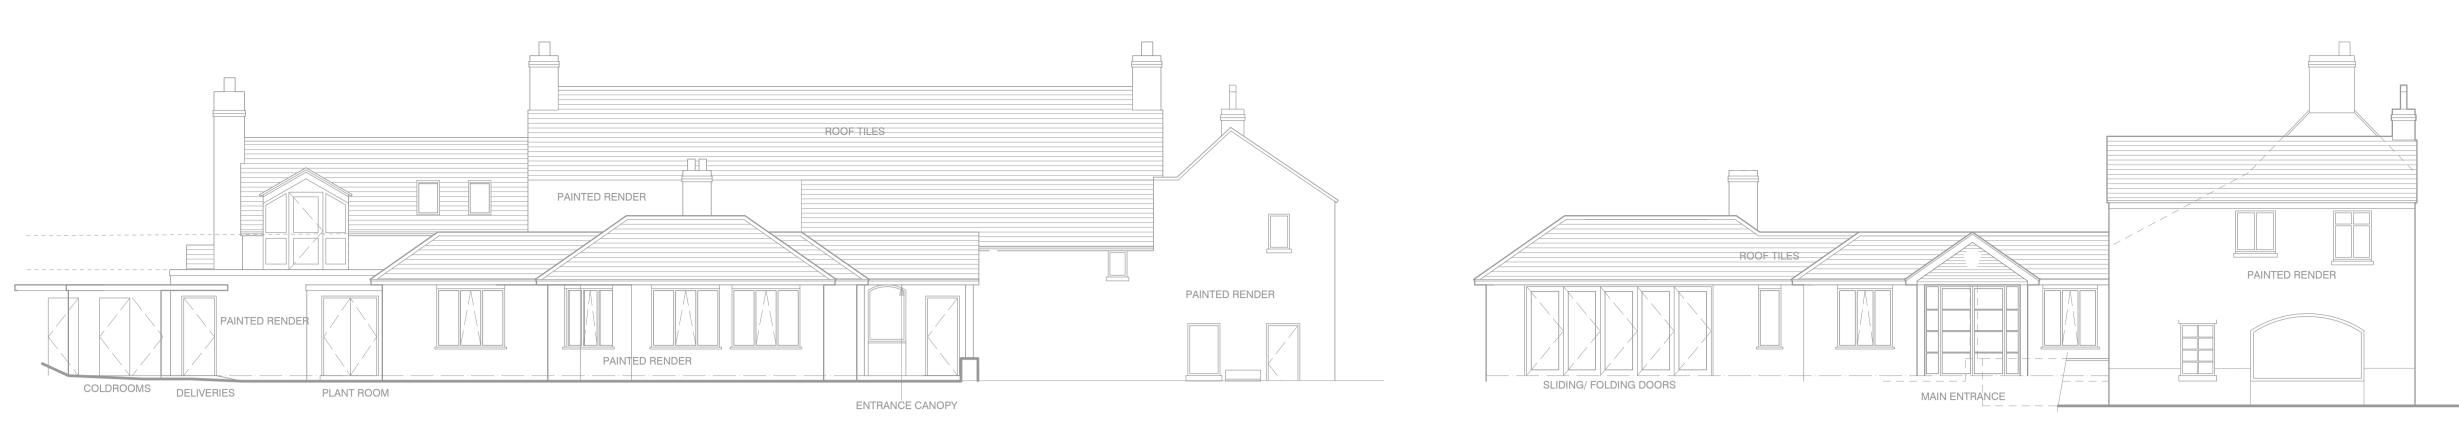

EXISTING NORTH ELEVATION

EXISITNG SOUTH ELEVATION

PROPOSED NORTH ELEVATION

NEW AWNING

PROPOSED WEST ELEVATION

PROPOSED SOUTH ELEVATION

## PROPOSED EAST ELEVATION

MAIN ENTRANCE

EXISTING WEST ELEVATION

0 1 2 3 1:100 SCALE BAR (METERS)

| A<br>/                                                                                                                                                                              | EXISTING LIGHTING POINTS REMOVED<br>FIRST ISSUE |                |                  | 13/03/24<br>26/02/24 | MT<br>MT |
|-------------------------------------------------------------------------------------------------------------------------------------------------------------------------------------|-------------------------------------------------|----------------|------------------|----------------------|----------|
| DO NOT SCALE. WRITTEN DIMENSIONS TO BE USED IN PREFERENCE TO SCALED<br>DIMENSIONS. ALL DIMENSIONS TO BE CHECKED ON SITE BY CONTRACTOR & ALL<br>DISCREPANCIES TO BE REPORTED TO JMDA |                                                 |                |                  |                      |          |
| JOB TITLE<br>MITCHELLS & BUTLERS<br>THE ASHTON<br>Ashton Road, Bristol, BS41 9LX                                                                                                    |                                                 |                |                  |                      |          |
| DRAWING TITLE<br>EXISTING & PROPOSED ELEVATIONS                                                                                                                                     |                                                 |                |                  |                      |          |
| DRAWING NUMBER JMDA_1739_PL_005                                                                                                                                                     |                                                 |                | REVISION<br>A    |                      |          |
| scale<br>1:100                                                                                                                                                                      |                                                 |                | SHEET SIZE<br>A1 |                      |          |
| DATE<br>26/0                                                                                                                                                                        | )2/2024                                         | drawn by<br>MT |                  | checked by<br>AM     |          |
| JMDA LTD<br>2 The Holmes Skipwith,<br>York, YO8 5SL<br>T: 01757 288 399<br>info@jmdaltd.co.uk<br>www.jmdaltd.co.uk                                                                  |                                                 |                |                  |                      |          |