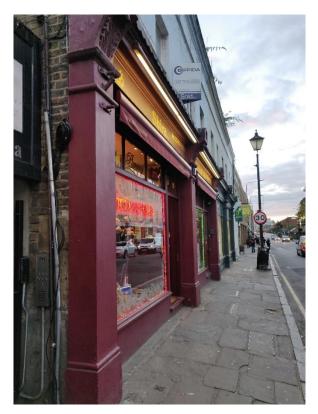

## A R C H I T E C T S ARCHITECTURE:INTERIORS:PLANNING

Ref: 1444 Lokanta Turkish Restaurant 11-13 Greenwich Church Street, SE10 9BJ Neighbouring Shop Fronts- Signage Lighting

P05- Greenwich DLR Station - LED strip light above signage