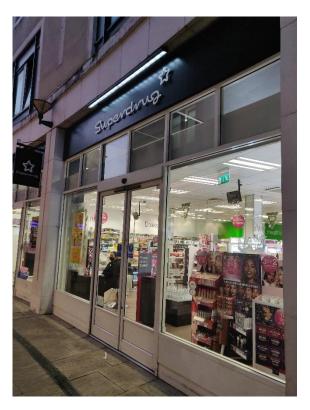

P08- Superdrugs- LED strip light above signage

Ref: 1444 Lokanta Turkish Restaurant 11-13 Greenwich Church Street, SE10 9BJ
Neighbouring Shop Fronts- Signage Lighting

P09- Shiva- LED strip light above fascia signage