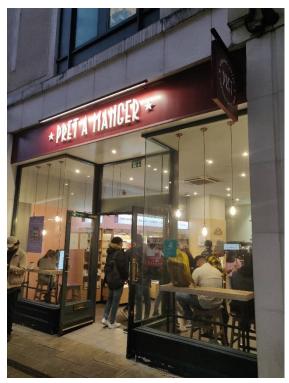

Ref: 1444 Lokanta Turkish Restaurant 11-13 Greenwich Church Street, SE10 9BJ
Neighbouring Shop Fronts- Signage Lighting

P01- Waterstone – LED strip light above fascia signage and projecting signage

P02- Pret A Manger - LED strip light above fascia signage