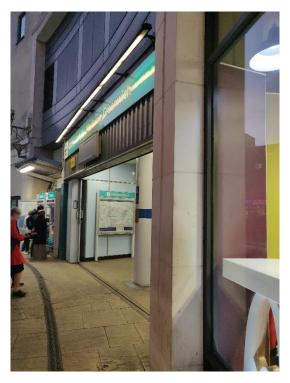

## A R C H I T E C T S ARCHITECTURE:INTERIORS:PLANNING

Ref: 1444 Lokanta Turkish Restaurant 11-13 Greenwich Church Street, SE10 9BJ Neighbouring Shop Fronts- Signage Lighting

P05- Greenwich DLR Station - LED strip light above signage