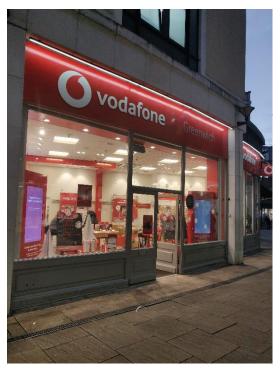

P06- Vodafone - LED strip light above signage

Ref: 1444 Lokanta Turkish Restaurant 11-13 Greenwich Church Street, SE10 9BJ
Neighbouring Shop Fronts- Signage Lighting

P07- Rosa's- LED strip light above fascia signage & projecting signage