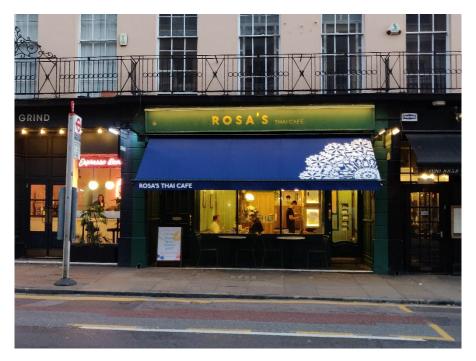

P06- Vodafone - LED strip light above signage

Ref: 1444 Lokanta Turkish Restaurant 11-13 Greenwich Church Street, SE10 9BJ
Neighbouring Shop Fronts- Signage Lighting

P07- Rosa's- LED strip light above fascia signage & projecting signage