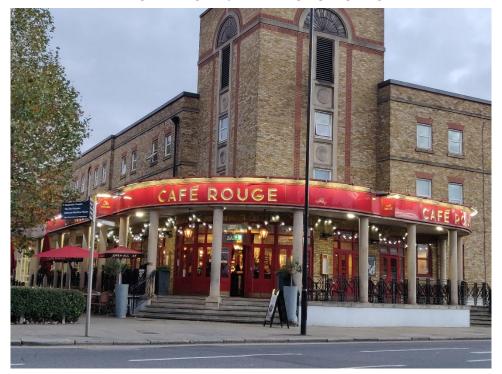

Ref: 1444 Lokanta Turkish Restaurant 11-13 Greenwich Church Street, SE10 9BJ
Neighbouring Shop Fronts- Signage Lighting

P03- Café Rouge – LED strip light above fascia signage and projecting signage

P04- Gourmet Burger Kitchen – LED strip light above fascia signage