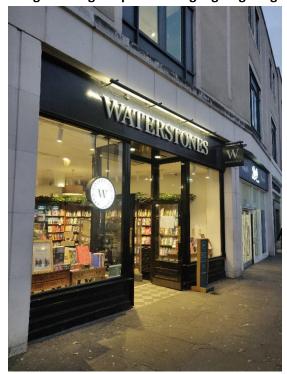

Ref: 1444 Lokanta Turkish Restaurant 11-13 Greenwich Church Street, SE10 9BJ
Neighbouring Shop Fronts- Signage Lighting

P01- Waterstone – LED strip light above fascia signage and projecting signage

P02- Pret A Manger - LED strip light above fascia signage