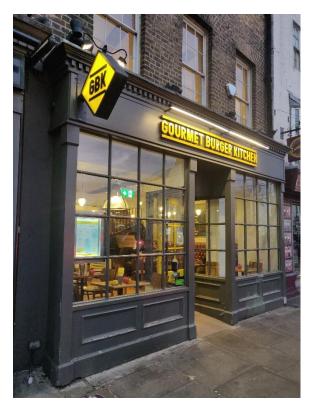

Ref: 1444 Lokanta Turkish Restaurant 11-13 Greenwich Church Street, SE10 9BJ
Neighbouring Shop Fronts- Signage Lighting

P03- Café Rouge – LED strip light above fascia signage and projecting signage

P04- Gourmet Burger Kitchen – LED strip light above fascia signage