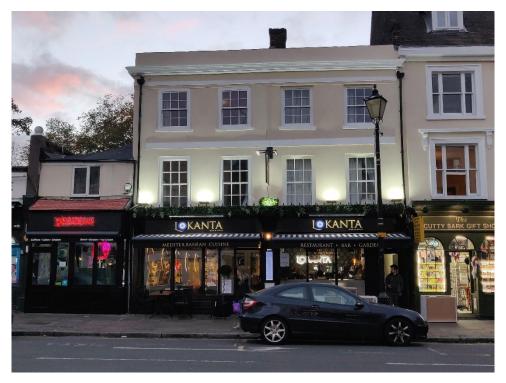

## A R C H I T E C T S

Ref: 1444 Lokanta Turkish Restaurant 11-13 Greenwich Church Street, SE10 9BJ
Site Photographs – Front Elevation & Shop Front

P01- Lokanta shop front from across Greenwich Church Street