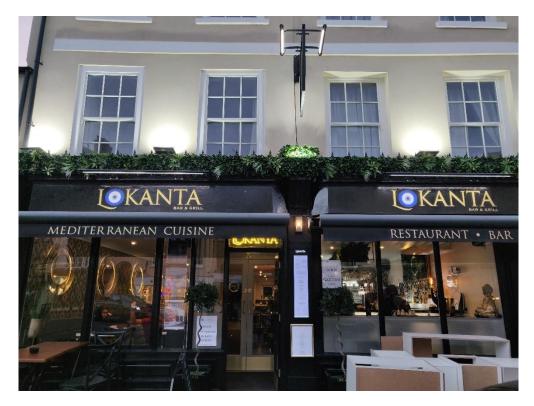

P04- Lokanta shop front & projecting sign along Greenwich Church Street

Ref: 1444 Lokanta Turkish Restaurant 11-13 Greenwich Church Street, SE10 9BJ
Site Photographs – Front Elevation & Shop Front

P05- LED strip lights above fascia signage and projection signage