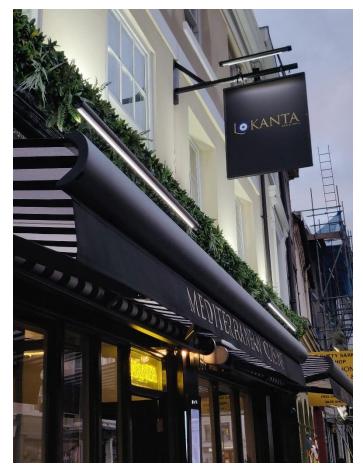

P02- Lokanta shop front & projecting sign seen from pavement showing LED strip lights and wall up-lighting

Ref: 1444 Lokanta Turkish Restaurant 11-13 Greenwich Church Street, SE10 9BJ
Site Photographs – Front Elevation & Shop Front

P03- Lokanta shop front & projecting sign seen from pavement showing LED strip lights and wall up-lighting

Ref: 1444 Lokanta Turkish Restaurant 11-13 Greenwich Church Street, SE10 9BJ
Site Photographs – Front Elevation & Shop Front