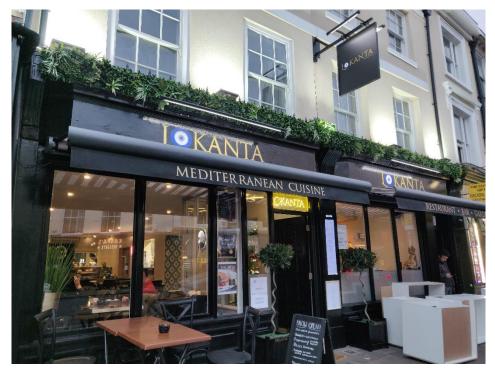

P02- Lokanta shop front & projecting sign seen from pavement showing LED strip lights and wall up-lighting

Ref: 1444 Lokanta Turkish Restaurant 11-13 Greenwich Church Street, SE10 9BJ
Site Photographs – Front Elevation & Shop Front

P03- Lokanta shop front & projecting sign seen from pavement showing LED strip lights and wall up-lighting

Ref: 1444 Lokanta Turkish Restaurant 11-13 Greenwich Church Street, SE10 9BJ
Site Photographs – Front Elevation & Shop Front