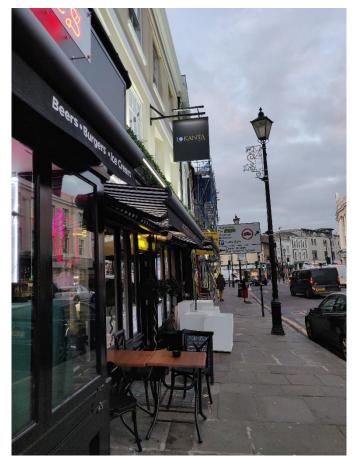

P04- Lokanta shop front & projecting sign along Greenwich Church Street

Ref: 1444 Lokanta Turkish Restaurant 11-13 Greenwich Church Street, SE10 9BJ
Site Photographs – Front Elevation & Shop Front

P05- LED strip lights above fascia signage and projection signage