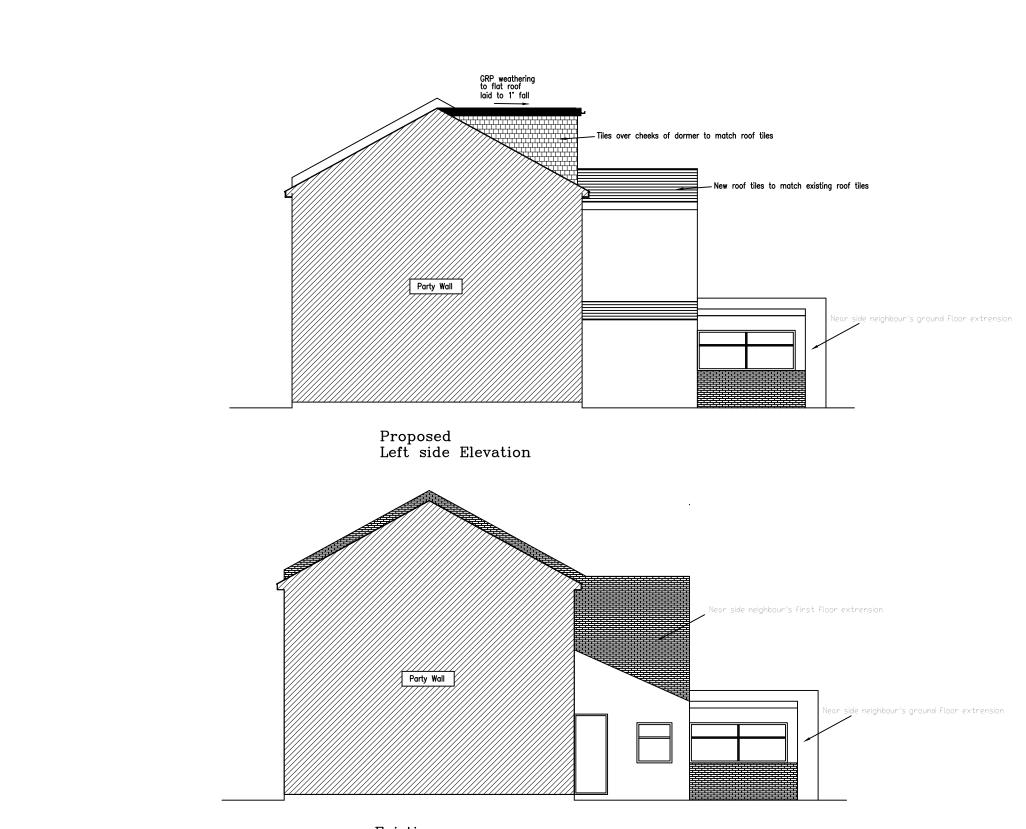

| 1       | 19/07/21 | rear extension reduced |
|---------|----------|------------------------|
| Rev no. | Date     | Description            |
| Status  | Planning | ·                      |

project

Loft conversion with ground and first floor rear extension @ No 21 Orissa Road. London SE18 1RG