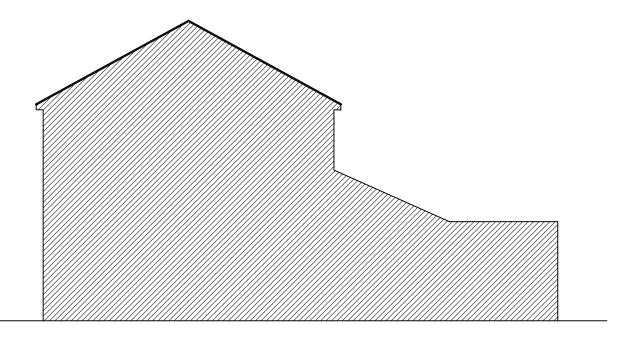

Proposed Right side Elevation



Existing Right side Elevation

0 1 2 3m

## NOTES

- 1. No dimensions to be scaled except for planning purposes
  2. Dimensions to be checked on site
- 3. Dimensions are taken to the centre lines or structural surfaces and do not include finishes except where stated
- 4. Any discrepancies between this drawing and others including those issued by consultants and nominated sub-contractors before commencing work should be brought to attention
- 5. New toilets to be provided with adequate mechanical extractor
- 6. All occupiable rooms to have background ventilation
  7. Fire fighting equipment to be
- provided throughout premises

  8. New smoke / heat detectors
- to be provided throughout premises
- 9. All new electrical works to comply with relevant regulations

| Rev no. | Date | Descript