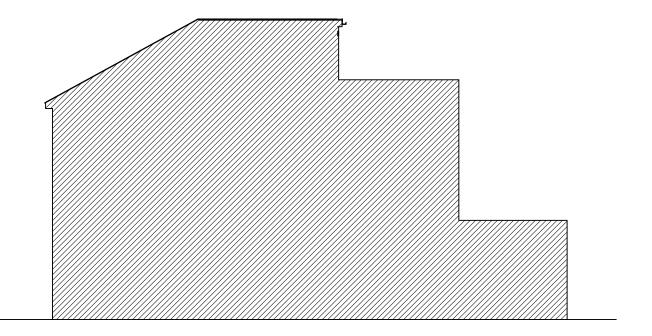

Proposed Right side Elevation



Existing Right side Elevation

0 1 2 3m

## NOTES

- 1. No dimensions to be scaled except for planning purposes
  2. Dimensions to be checked on site
- 3. Dimensions are taken to the centre lines or structural surfaces and do not include finishes except where stated
- 4. Any discrepancies between this drawing and others including those issued by consultants and nominated sub-contractors before commencing work should be brought to attention
- 5. New toilets to be provided with adequate mechanical extractor
- 6. All occupiable rooms to have background ventilation
  7. Fire fighting equipment to be
- provided throughout premises

  8. New smoke / heat detectors
- to be provided throughout premises
- 9. All new electrical works to comply with relevant regulat