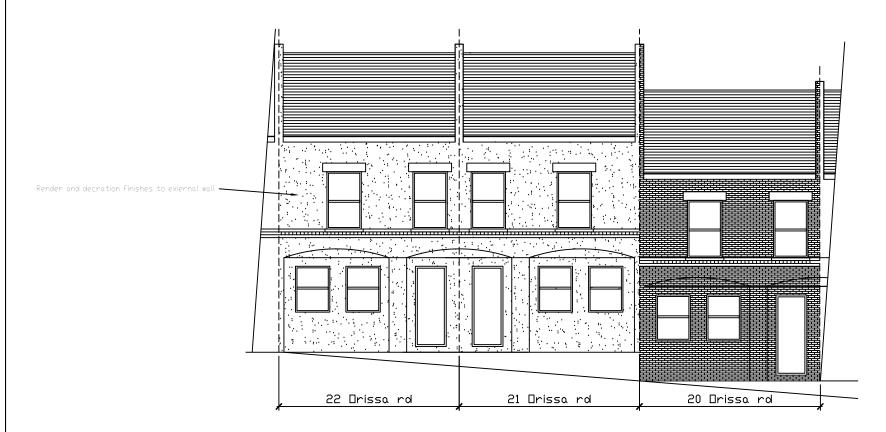

## project

Loft conversion with ground and first floor rear extension @ No 21 Orissa Road. London SE18 1RG

clien

Ms Vanda St Rose

drawing title

Elevation

ENVIROFORM ASSOCIATES

■□□□ Design+Project Management+Construction □□□□