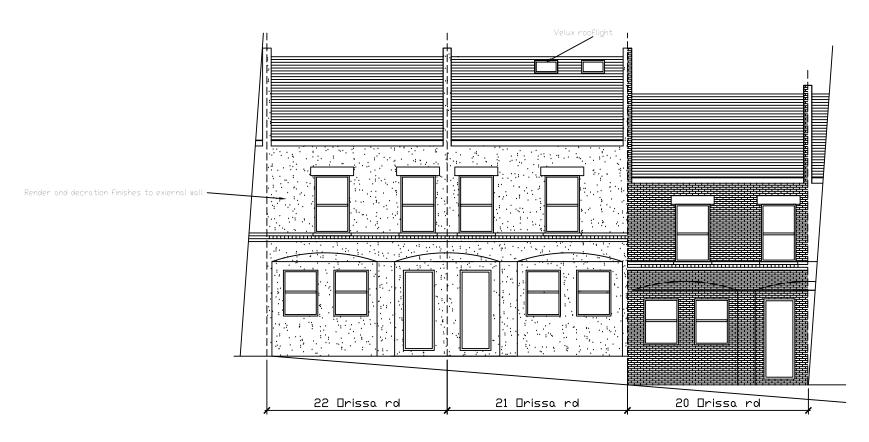

Existing
Street View (Front Elevation)

Existing
Street View (Front Elevation)

0 1 2 3m

## project

Loft conversion with ground and first floor rear extension @ No 21 Orissa Road. London SE18 1RG

clien

Ms Vanda St Rose

drawing title

Elevation

ENVIROFORM ASSOCIATES

■□□□ Design+Project Management+Construction □□□□