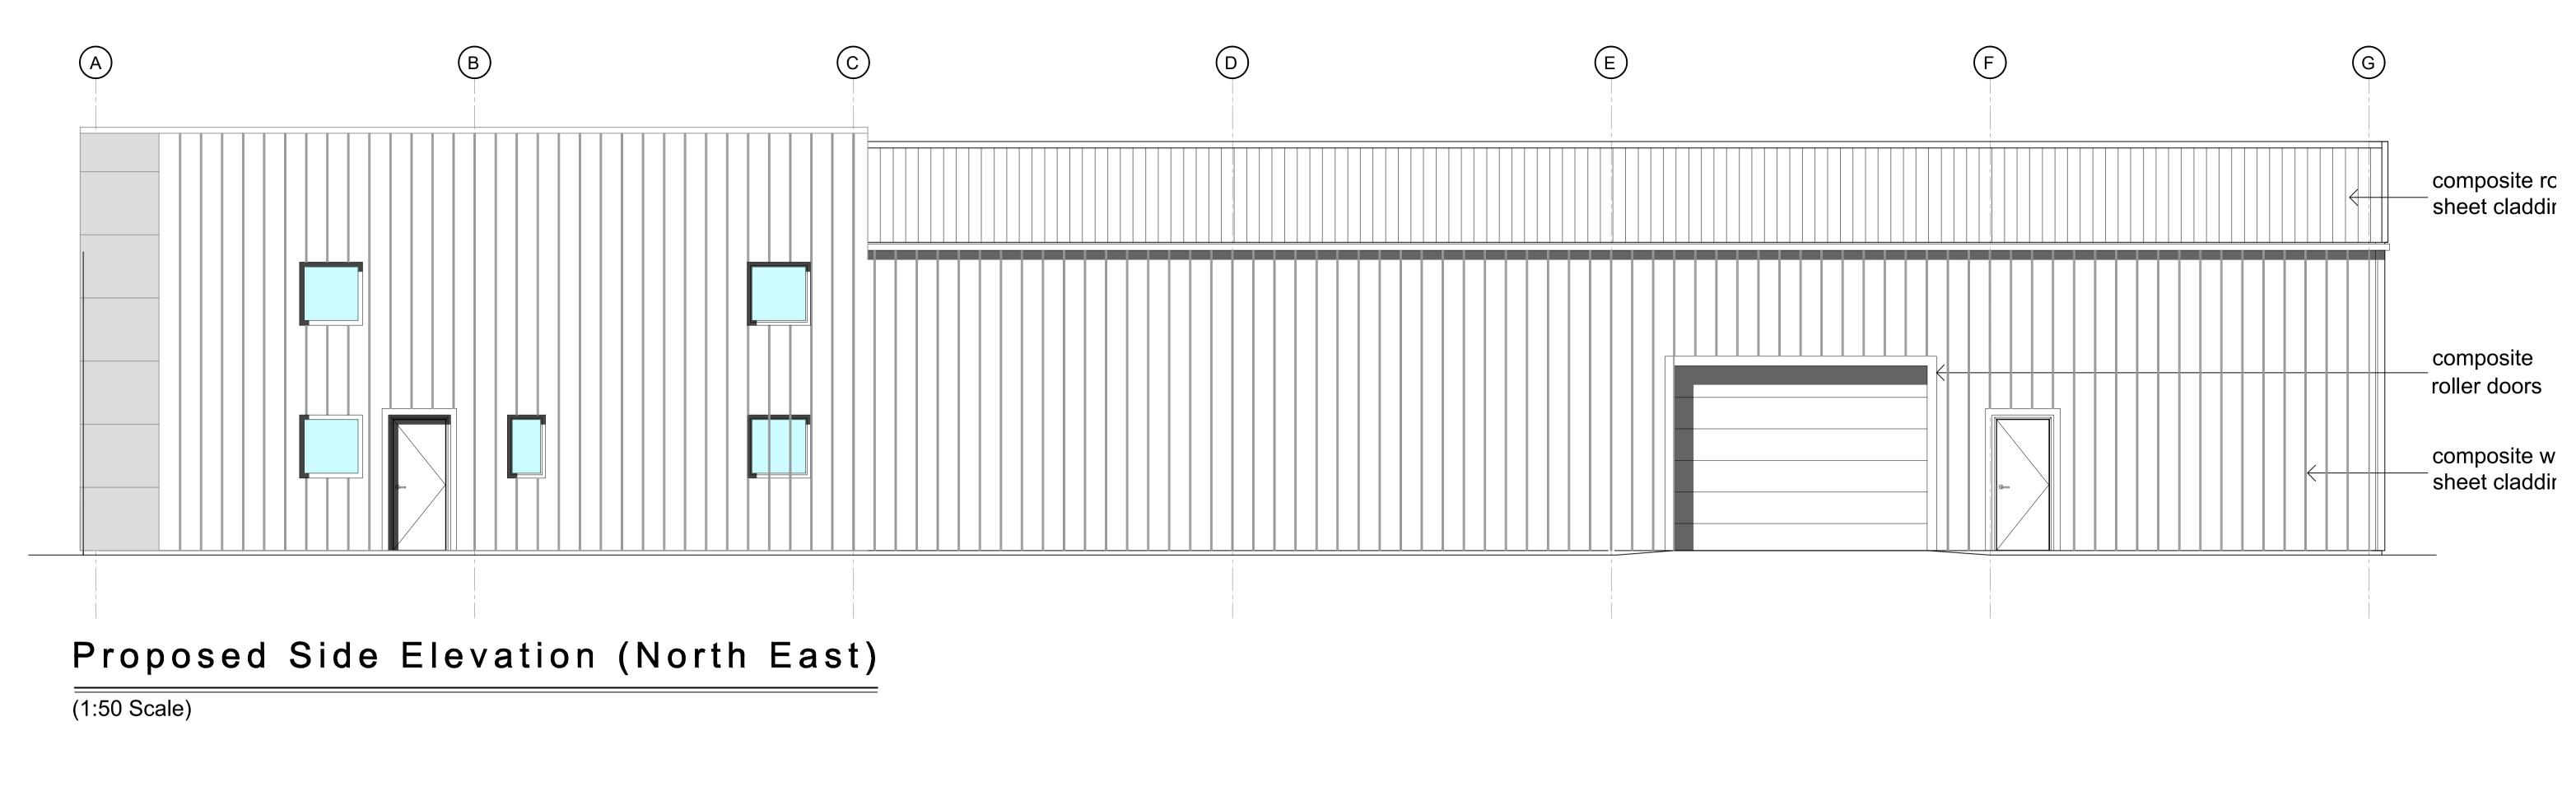

## Proposed Side Elevation (South West)

(1:50 Scale)

| General Notes  1. ALL DIMENSIONS ARE IN MILLIMETERS UNLESS OTHERWISE STATED.  2. DIMENSIONS ARE NOT TO BE SCALED FROM THE DRAWING.  3. THIS DRAWING IS TO BE USED FOR GUIDANCE ONLY, ALL SIZES MUST BE VERIFIED ON SITE.  4. WSE RETAIN COPYRIGHT OF THIS DRAWING/DESIGN.  IF IN DOUBT PLEASE ASK. | F | TBS                                 | Date Created             | Drawn By                        | Checked By | Scale               |  | Paper Size         |                                                                                 |
|---------------------------------------------------------------------------------------------------------------------------------------------------------------------------------------------------------