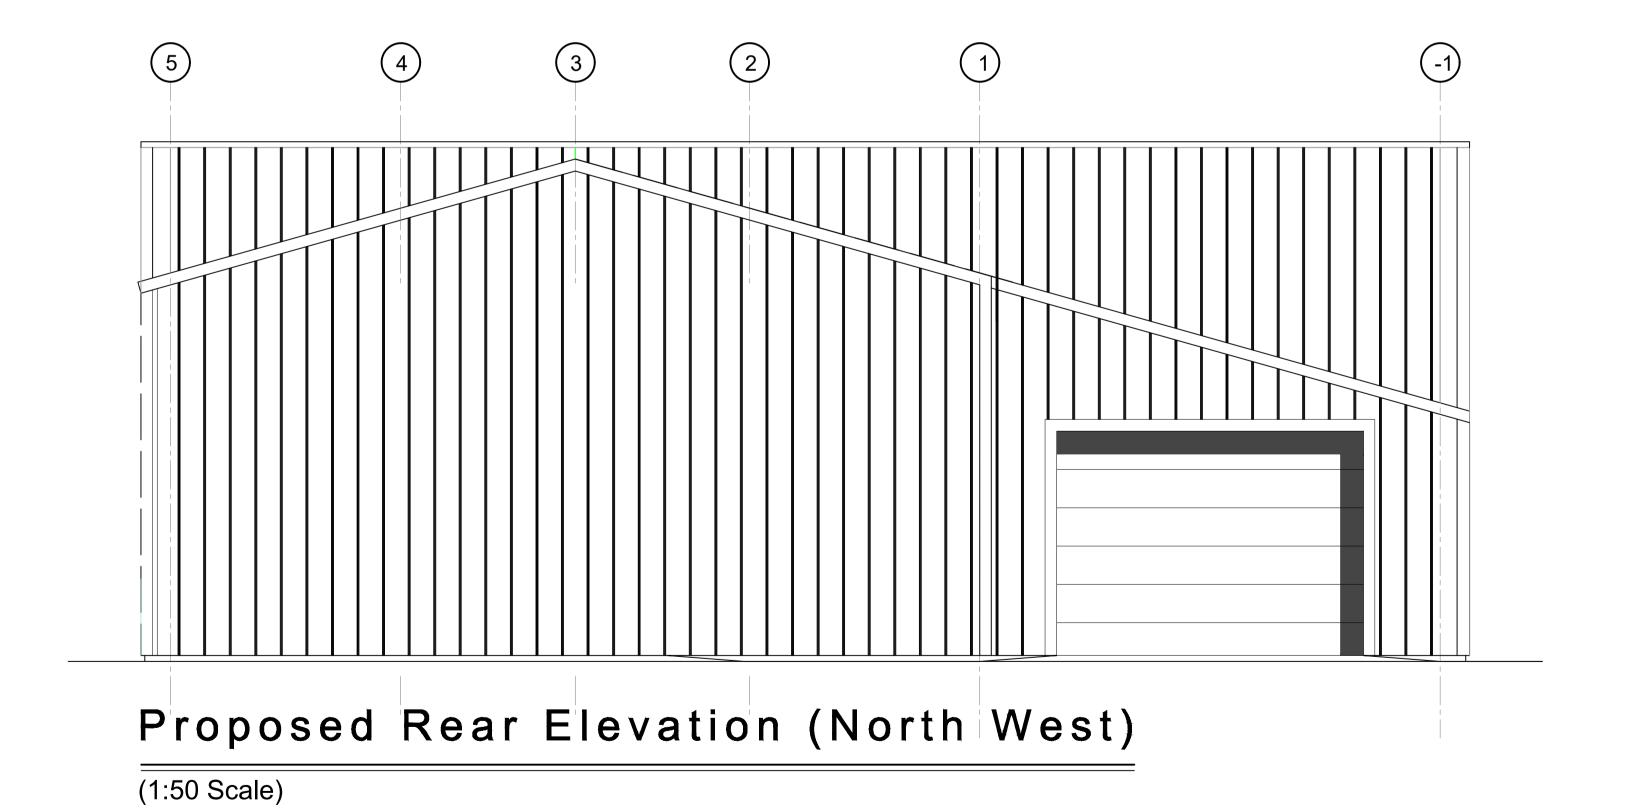

## Proposed Front Elevation (South East)

(1:50 Scale)

| <ol> <li>General Notes</li> <li>ALL DIMENSIONS ARE IN MILLIMETERS UNLESS OTHERWISE STATED.</li> <li>DIMENSIONS ARE NOT TO BE SCALED FROM THE DRAWING.</li> <li>THIS DRAWING IS TO BE USED FOR GUIDANCE ONLY, ALL SIZES MUST BE VERIFIED ON SITE.</li> <li>WSE RETAIN COPYRIGHT OF THIS DRAWING/DESIGN.</li> </ol> |  | TBS                                 | Date Created                       | Drawn By        | C                  | Checked By | Scale |                       | Рар    | er Size                                                                         |                     |
|-------------------------------------------------------------------------------------------------------------------------------------------------------------------------------------------------------------------------------------------------------------------------------------------------------------------|--|-------------------------------------|------------------------------------|-----------------|--------------------|------------|-------|-----------------------|--------|---------------------------------------------------------------------------------|---------------------|
|                                                                                                                                                                                                                                                                                                                   |  | ICEPITS FARM IXWORTH ROAD GT BARTON | PROPOSED FRONT AND REAR ELEVATIONS | Drawing Status  |                    |            |       |                       |        | WS ENGINEERING SERVICES Ltd  17 Common Lane, Troston, Bury St Edmunds, IP31 1EY |                     |
| NORTH                                                                                                                                                                                                                                                                                                             |  |                                     |                                    | Project<br>Code | Originator<br>Code | Zone L     | Level | Document<br>Type Role | Number |                                                                                 | Tel: 01359 - 269945 |