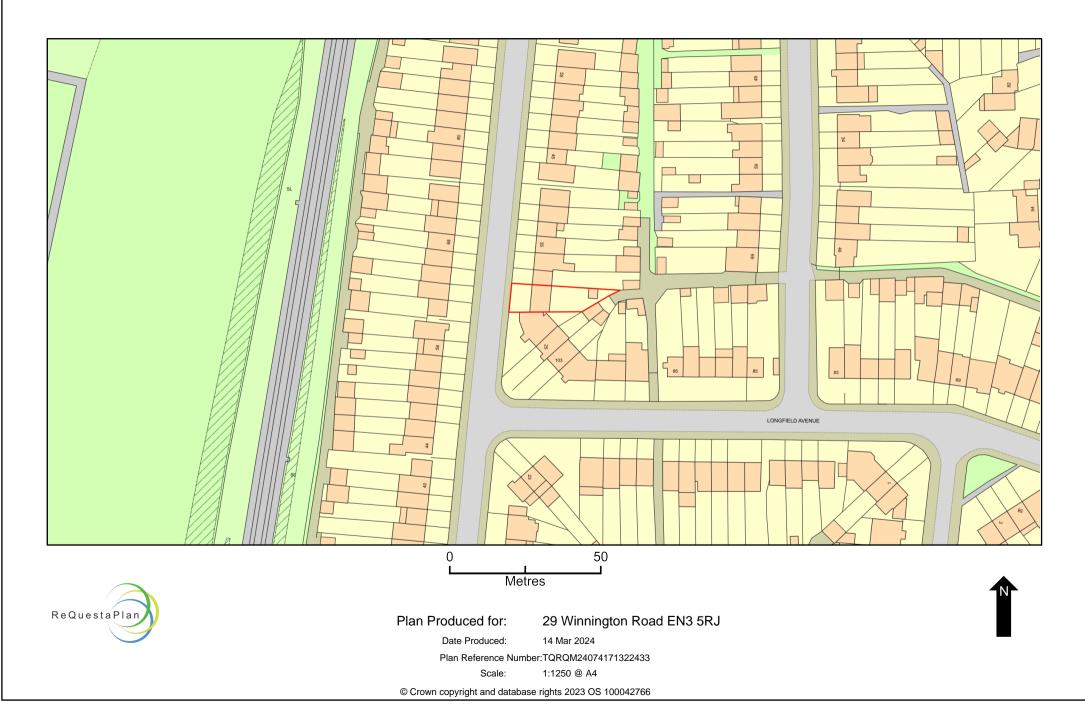

### Block Plan



### Location Plan





### E - 0 - GF 1:50

## <u>Planning drawings -</u> <u>NOT FOR</u> CONSTRUCTION

| 29 Winnington<br>Road EN3 5RJ | Sheet | name | Existing<br>Floor |    |
|-------------------------------|-------|------|-------------------|----|
| BD-<br>WR-2935-06             | Rev   | А    | Metric            | A3 |



| 29 Winnington<br>Road EN3 5RJ | Sheet | name | Proposed Ground<br>Floor |    |  |  |
|-------------------------------|-------|------|--------------------------|----|--|--|
| BD-<br>WR-2935-12             | Rev   | А    | Metric                   | A3 |  |  |





# <u>Planning drawings - NOT FOR CONSTRUCTION</u>

| 29 Winnington<br>Road EN3 5RJ | Sheet | name | Existing F<br>Plo |    |
|-------------------------------|-------|------|-------------------|----|
| BD-