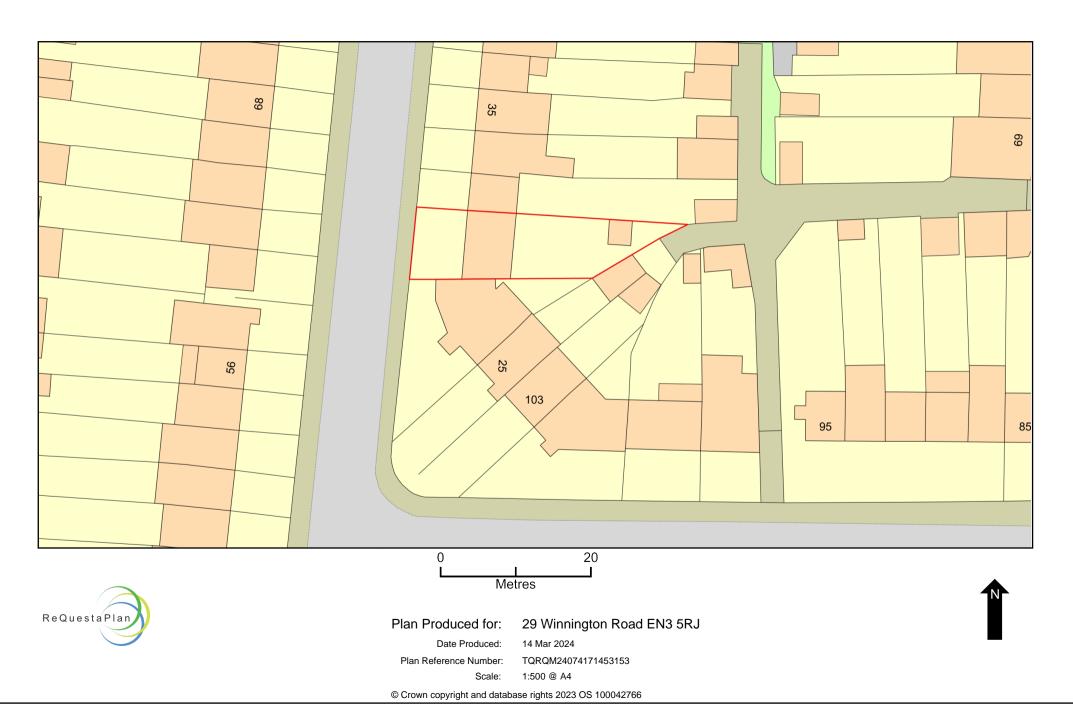

### Block Plan



### Location Plan





### E - 0 - GF 1:50

## <u>Planning drawings -</u> <u>NOT FOR</u> CONSTRUCTION

| 29 Winnington<br>Road EN3 5RJ | Sheet | name | Existing<br>Floor |    |
|-------------------------------|-------|------|-------------------|----|
| BD-<br>WR-2935-06             | Rev   | А    | Metric            | A3 |



| 29 Winnington<br>Road EN3 5RJ | Sheet | name | Proposed Ground<br>Floor |    |  |  |
|-------------------------------|-------|------|--------------------------|----|--|--|
| BD-<br>WR-2935-12             | Rev   | А    | Metric                   | A3 |  |  |





# <u>Planning drawings - NOT FOR CONSTRUCTION</u>

| 29 Winnington<br>Road EN3 5RJ | Sheet | name | Existing F<br>Plo |    |
|-------------------------------|-------|------|-------------------|----|
| BD-<br>WR-2935-07