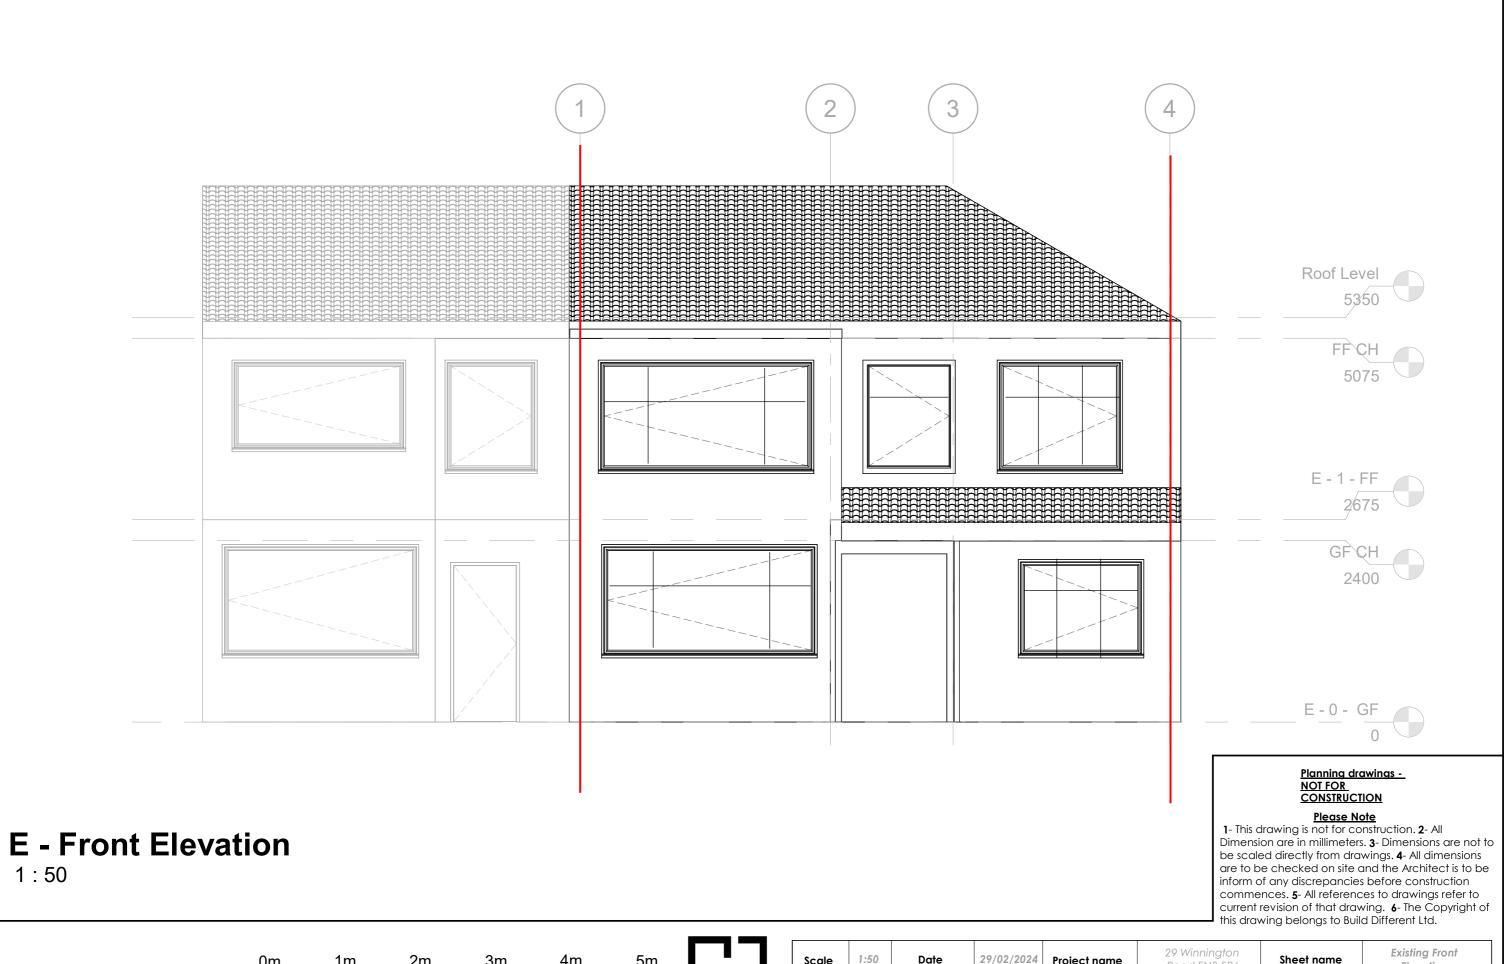

## <u>Planning drawings -</u> <u>NOT FOR</u> CONSTRUCTION

| 29 Winnington<br>Road EN3 5RJ | Sheet | name | Existing<br>Floor |    |
|-------------------------------|-------|------|-------------------|----|
| BD-<br>WR-2935-06             | Rev   | А    | Metric            | A3 |