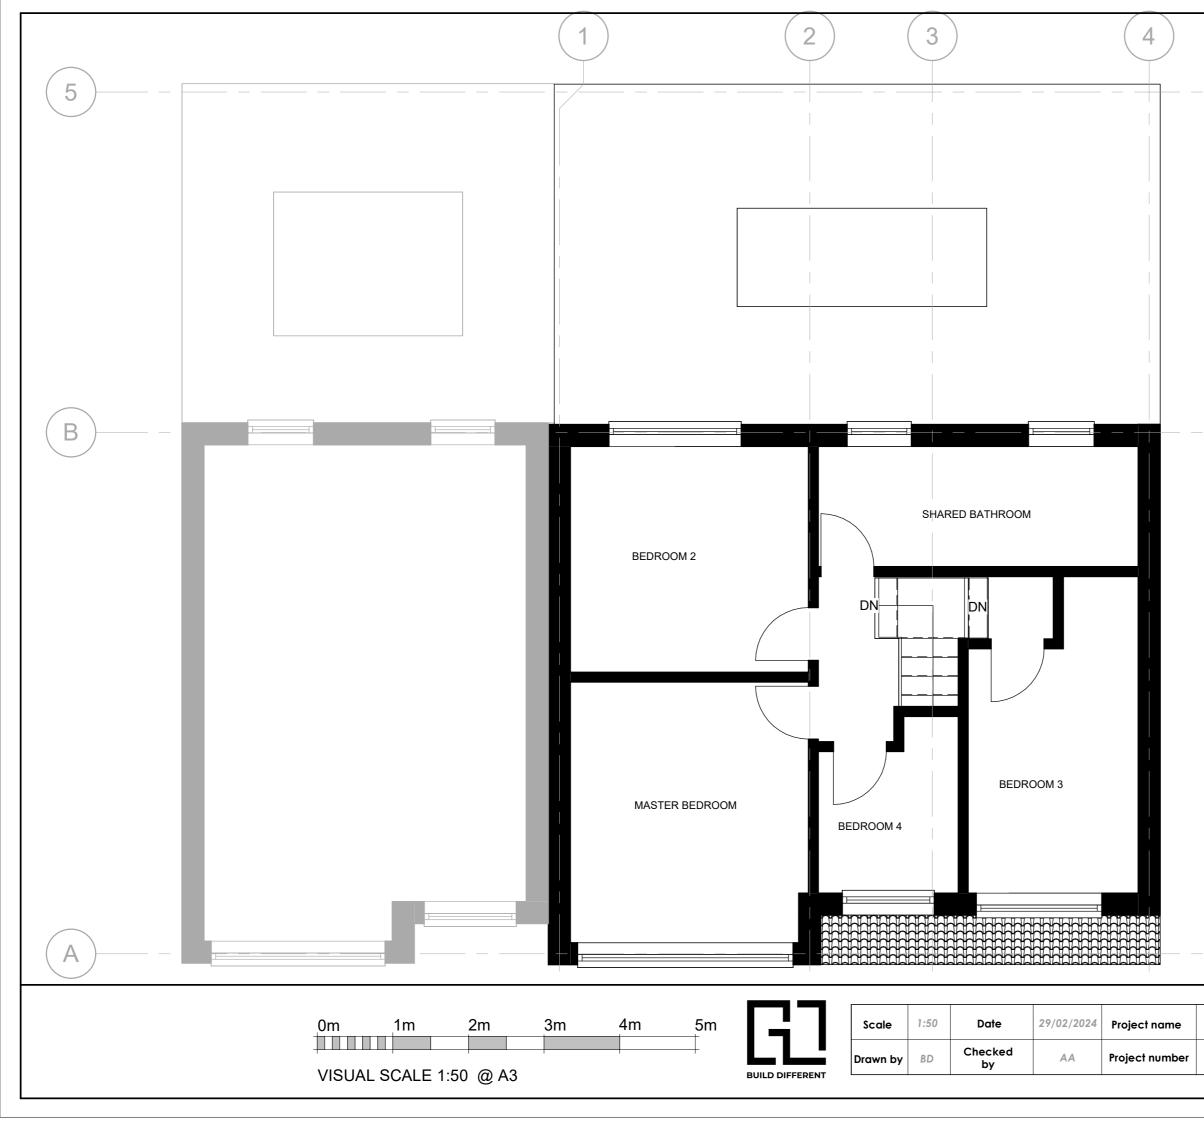

| 29 Winnington<br>Road EN3 5RJ | Sheet | name | Proposed Ground<br>Floor |    |  |  |
|-------------------------------|-------|------|--------------------------|----|--|--|
| BD-<br>WR-2935-12             | Rev   | А    | Metric                   | A3 |  |  |