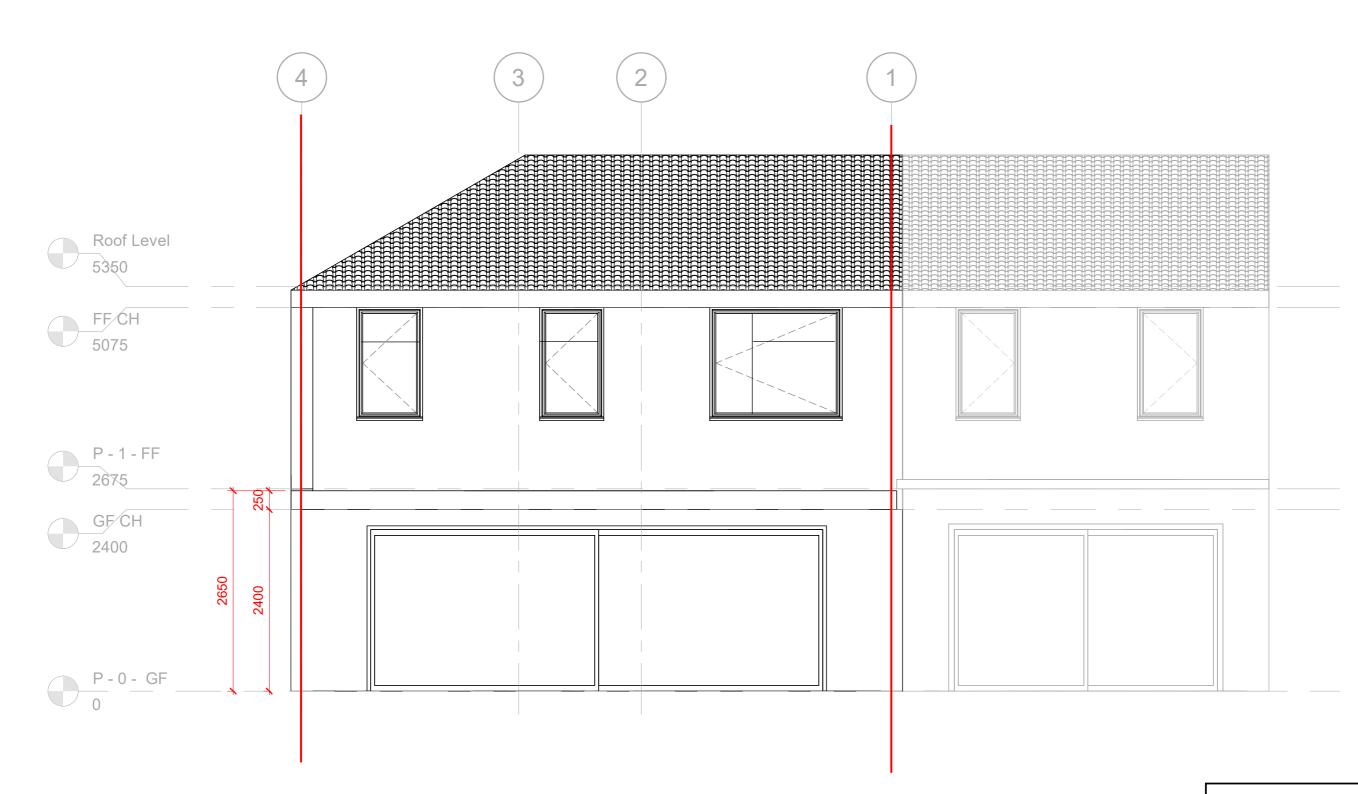

**P** - Rear Elevation

1:50

| 0m       | 1m       | 2m     | 3m | 4m | 5m |                 | Scale    | 1:50 | Date          | 29/02/2024 | Project name   |  |
|----------|----------|--------|----|----|----|-----------------|----------|------|---------------|------------|----------------|--|
| VISUAL S | CALE 1:5 | 0 @ A3 |    |    |    | BUILD DIFFERENT | Drawn by | BD   | Checked<br>by | AA         | Project number |  |
|          |          | 0      |    |    |    |                 |          |      |               |            |                |  |

## <u>Planning drawings - NOT FOR</u> CONSTRUCTION

| 29 Winnington<br>Road EN3 5RJ | Sheet | name | Propose<br>Eleva |    |
|-------------------------------|-------|------|------------------|----|
| BD-<br>WR-2935-14             | Rev   | А    | Metric           | A3 |