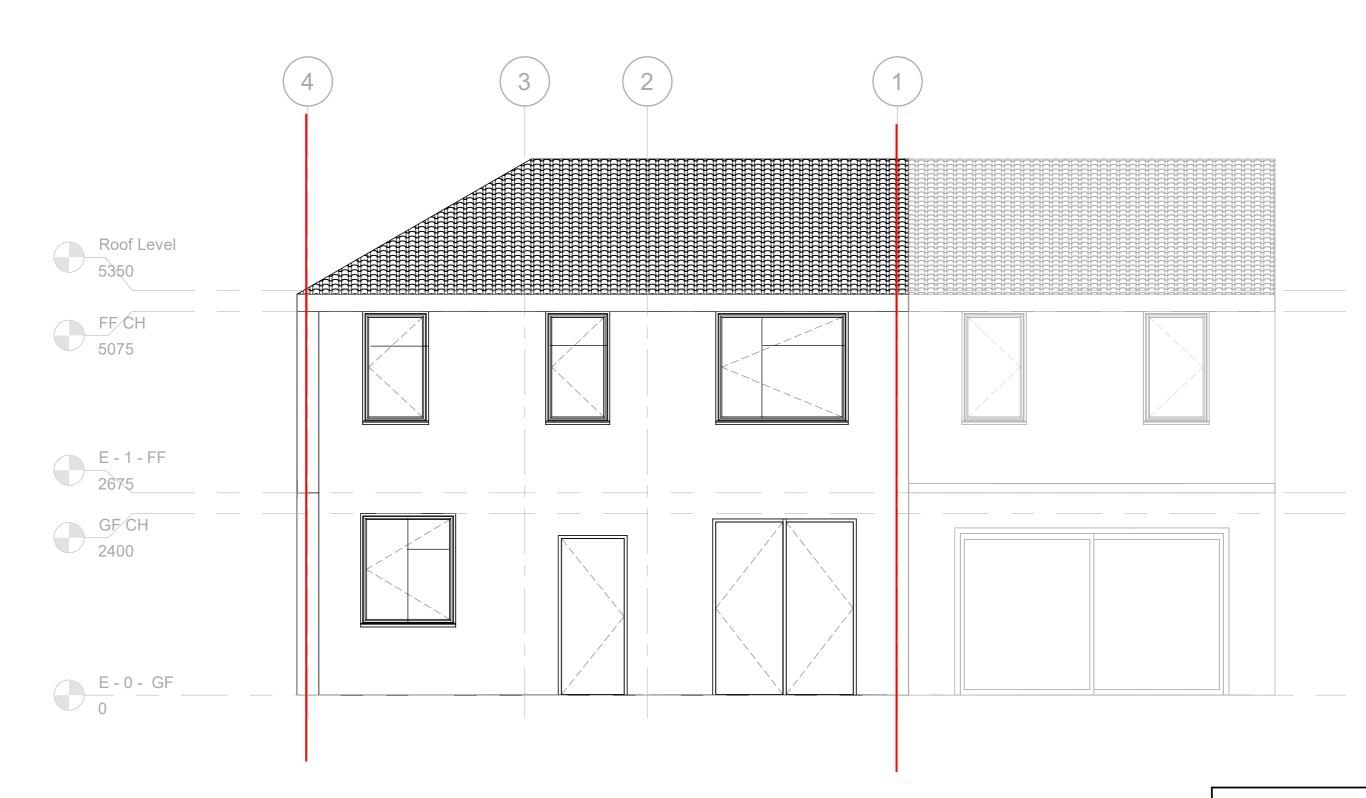

### <u>Planning drawings - NOT FOR</u> CONSTRUCTION

| 29 Winnington<br>Road EN3 5RJ | Sheet | name | Proposed<br>elevo |    |
|-------------------------------|-------|------|-------------------|----|
| BD-<br>WR-2935-22             | Rev   | А    | Metric            | A3 |