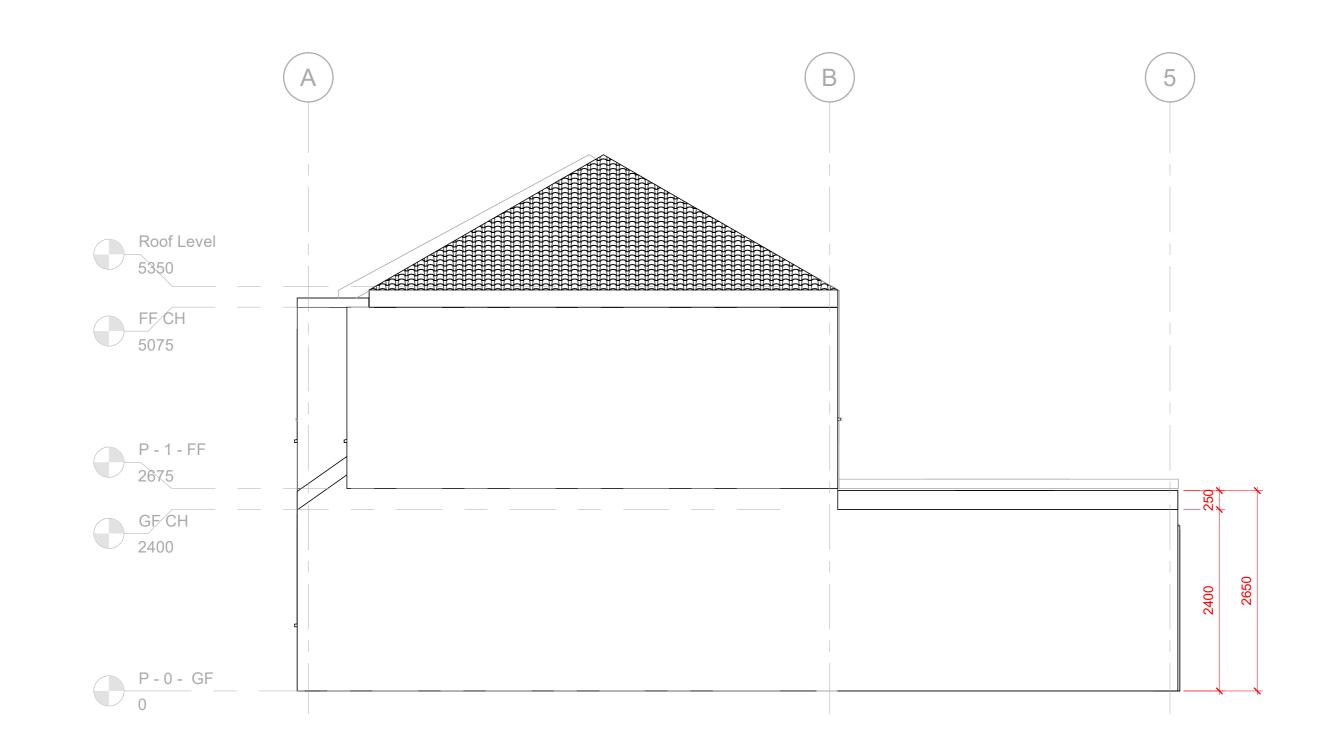

**P** - Side Elevation

1 : 50

|        |       |           |    |    |    |                 |          |      | 1             | 1          | I              | _ |
|--------|-------|-----------|----|----|----|-----------------|----------|------|---------------|------------|----------------|---|
| 0m     | 1m    | 2m        | 3m | 4m | 5m |                 | Scale    | 1:50 | Date          | 29/02/2024 | Project name   |   |
|        |       |           |    |    |    |                 | Drawn by | BD   | Checked<br>by | AA         | Project number |   |
| VISUAL | SCALE | 1:50 @ A3 |    |    |    | BUILD DIFFERENT |          |      |               |            |                |   |

## <u>Planning drawings - NOT FOR</u> CONSTRUCTION

| 29 Winnington<br>Road EN3 5RJ | Sheet name |   | Proposed Side<br>Elevation |    |  |
|-------------------------------|------------|---|----------------------------|----|--|
| BD-<br>WR-2935-15             | Rev        | А | Metric                     | A3 |  |