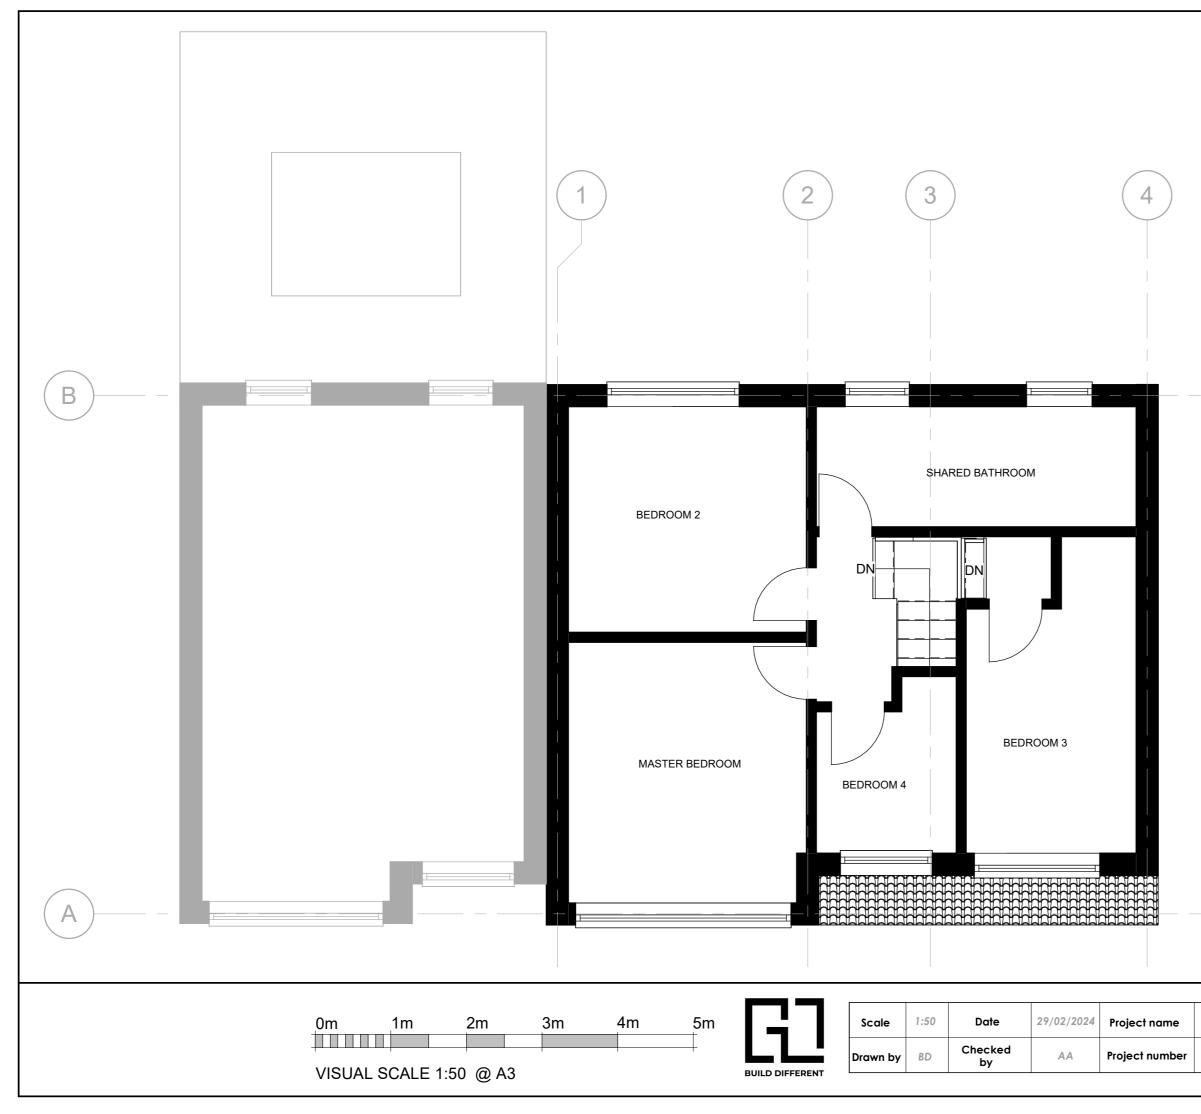

| 29 Winnington<br>Road EN3 5RJ | Sheet | name | Proposed Ground<br>Floor |    |  |  |
|-------------------------------|-------|------|--------------------------|----|--|--|
| BD-<br>WR-2935-12             | Rev   | А    | Metric                   | A3 |  |  |