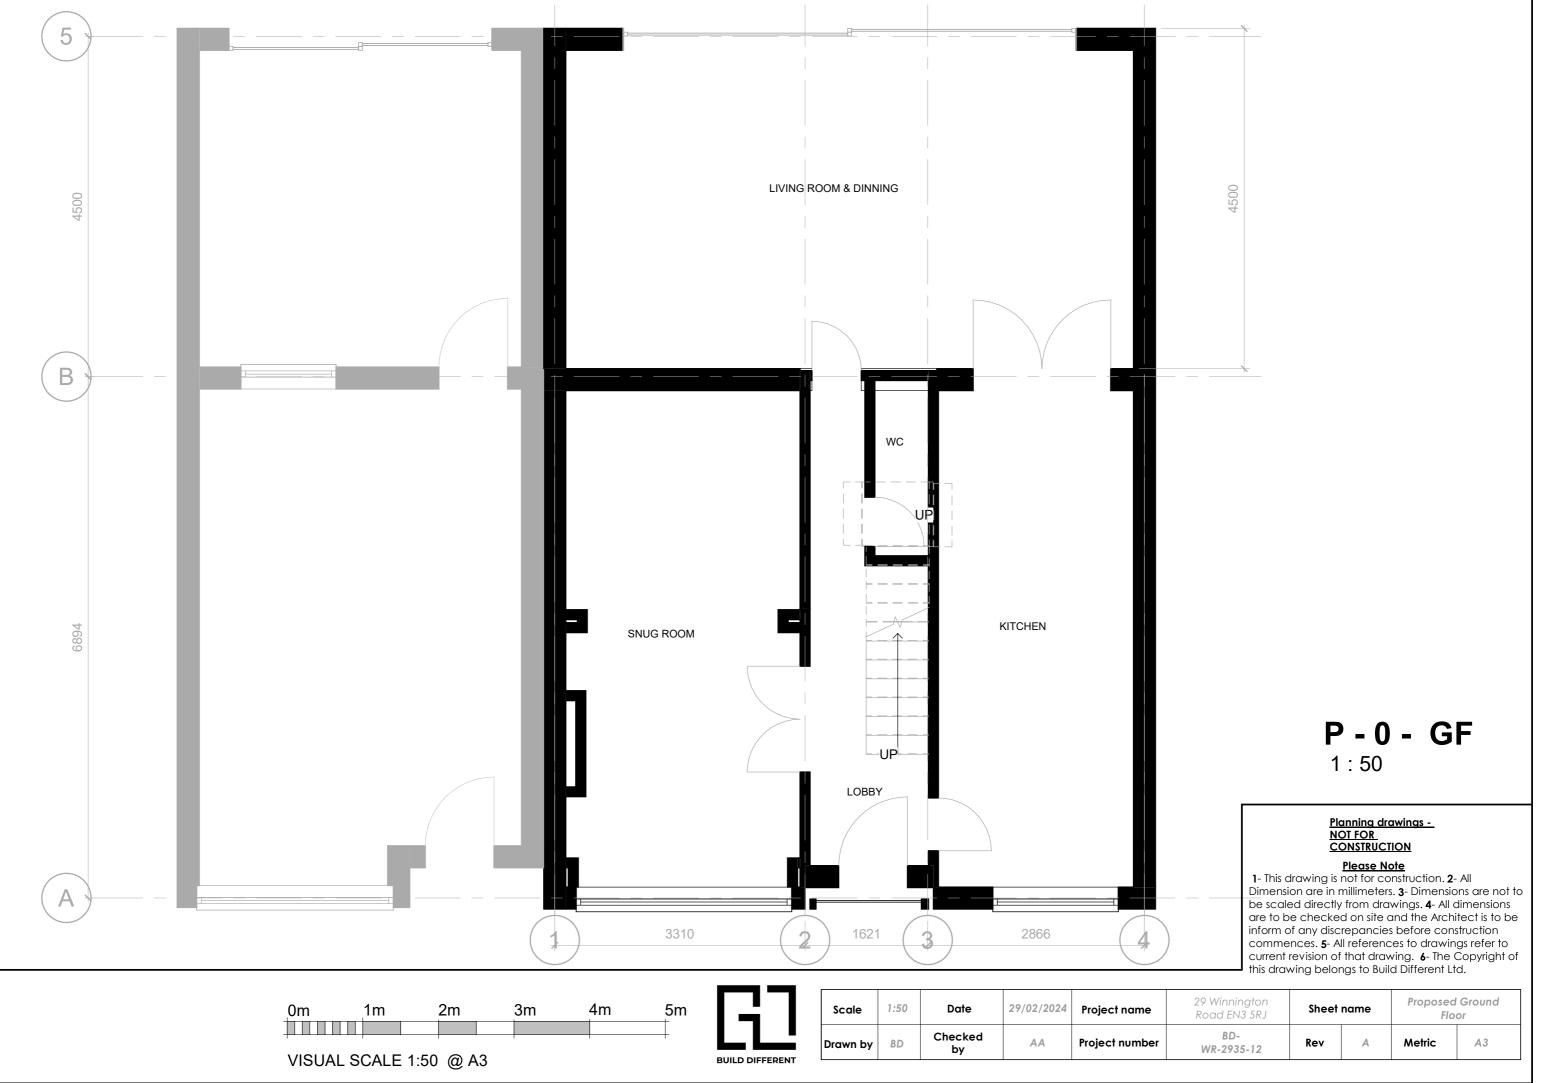

| 29 Winnington<br>Road EN3 5RJ | Sheet | name | Proposed Ground<br>Floor |    |  |  |
|-------------------------------|-------|------|--------------------------|----|--|--|
| BD-<br>WR-2935-12             | Rev   | А    | Metric                   | A3 |  |  |