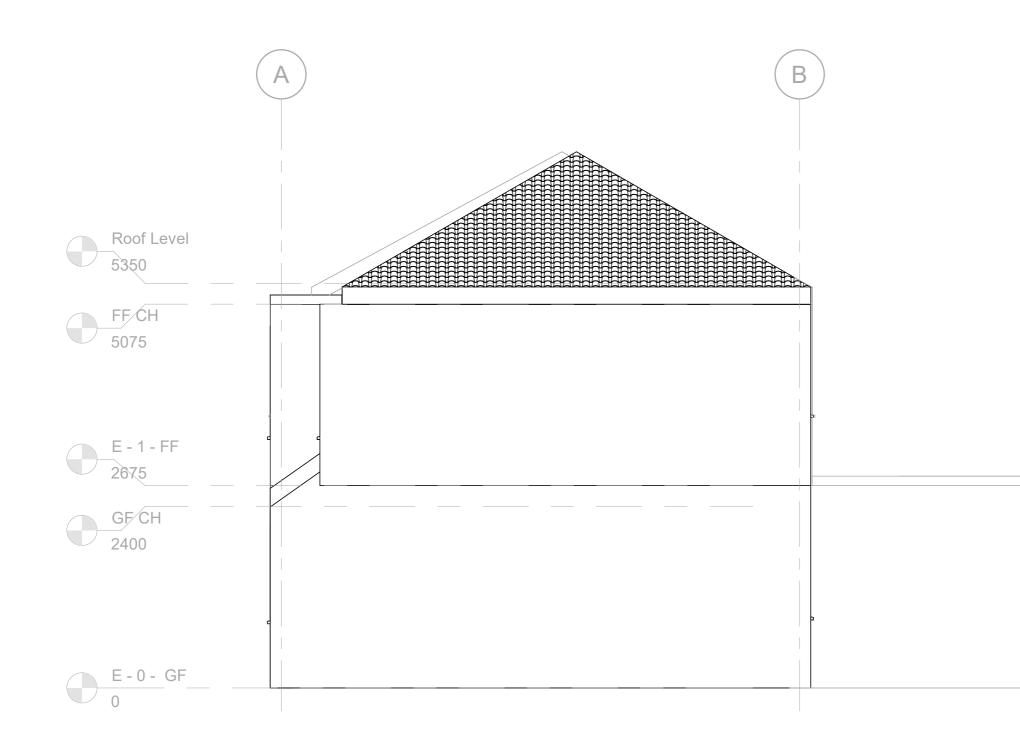

**E** - Side Elevation 1 : 50

| VISUAL S | SCALE 1:5 | U @ A3 |    |    |    | BUILD DIFFERENT |          |      |               |            | •              |
|----------|-----------|--------|----|----|----|-----------------|----------|------|---------------|------------|----------------|
|          |           |        |    | -  |    |                 | Drawn by | BD   | Checked<br>by | AA         | Project number |
| 0m       | 1m        | 2m     | 3m | 4m | 5m |                 | Scale    | 1:50 | Date          | 29/02/2024 | Project name   |
|          |           |        |    |    |    |                 |          |      |               |            |                |
|          |           |        |    |    |    |                 |          |      |               |            |                |
|          |           |        |    |    |    |                 |          |      |               |            |                |

## <u>Planning drawings - NOT FOR</u> CONSTRUCTION

| 29 Winnington<br>Road EN3 5RJ | Sheet name |   | Proposed Side<br>Elevation |    |  |
|-------------------------------|------------|---|----------------------------|----|--|
| BD-<br>WR-2935-15             | Rev        | А | Metric                     | A3 |  |