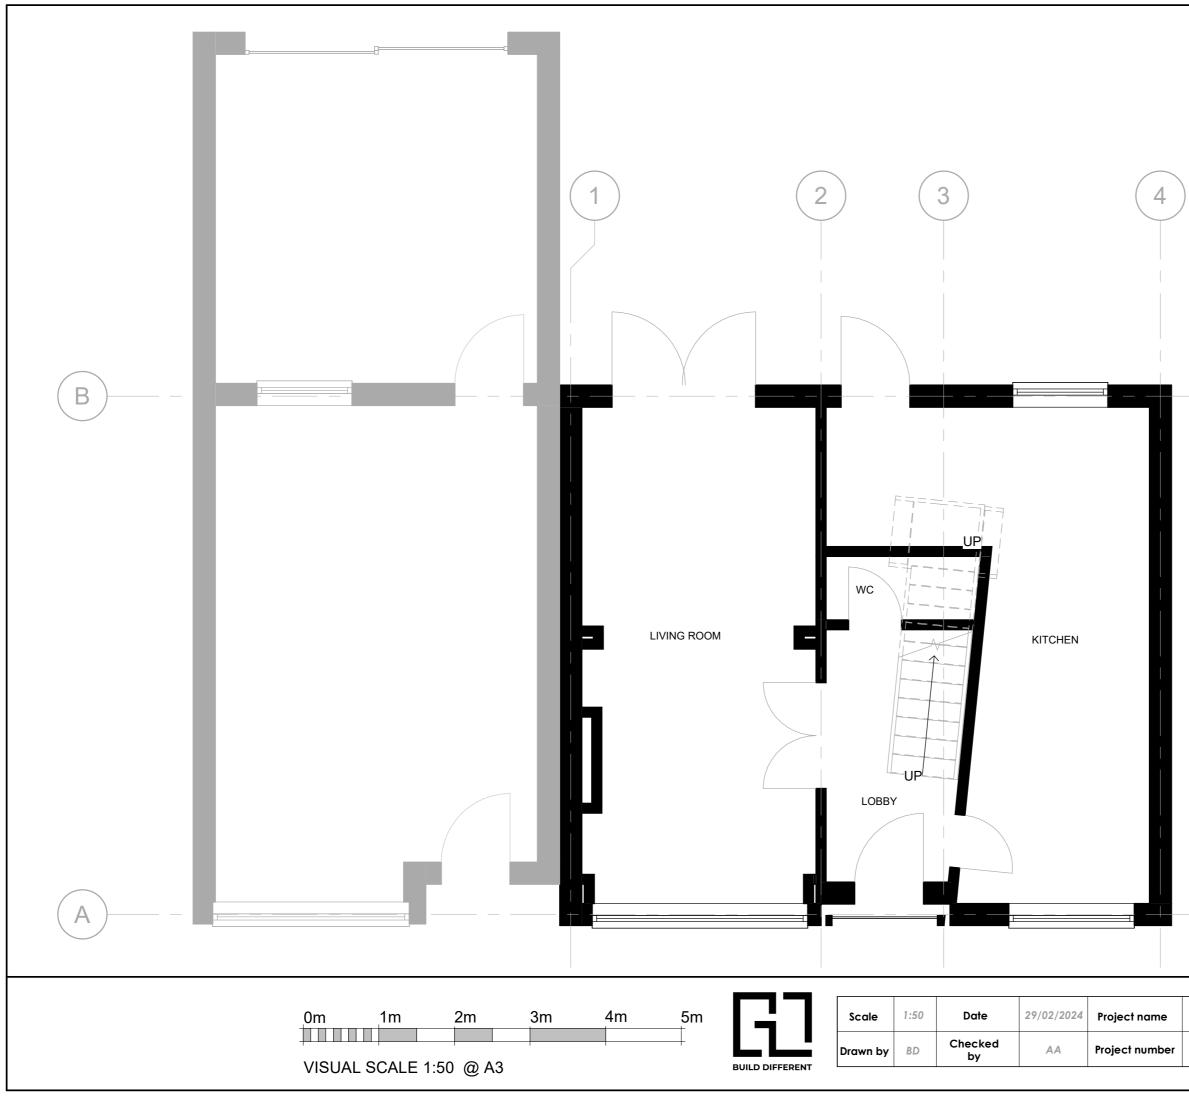

## <u>Planning drawings -</u> <u>NOT FOR</u> CONSTRUCTION

| 29 Winnington<br>Road EN3 5RJ | Sheet | name | Existing<br>Floor |    |
|-------------------------------|-------|------|-------------------|----|
| BD-<br>WR-2935-06             | Rev   | А    | Metric            | A3 |