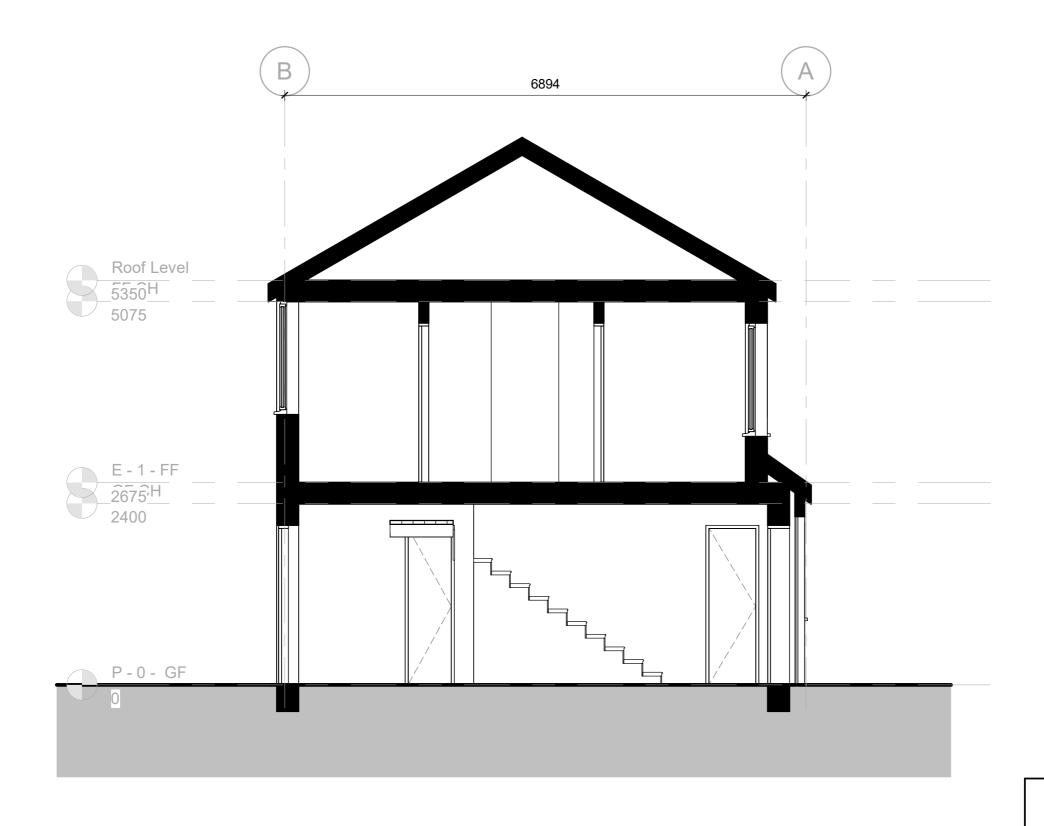

## E - Section 1

1:50

| Scale   | 1:50 | Date          | 29/02/2024 | Project name   | 29 Winnington<br>Road EN3 5RJ | Sheet name |   | Existing Section |    |
|---------|------|---------------|------------|----------------|-------------------------------|------------|---|------------------|----|
| Drawn b | y BD | Checked<br>by | AA         | Project number | BD-<br>WR-2935-45             | Rev        | А | Metric           | А3 |