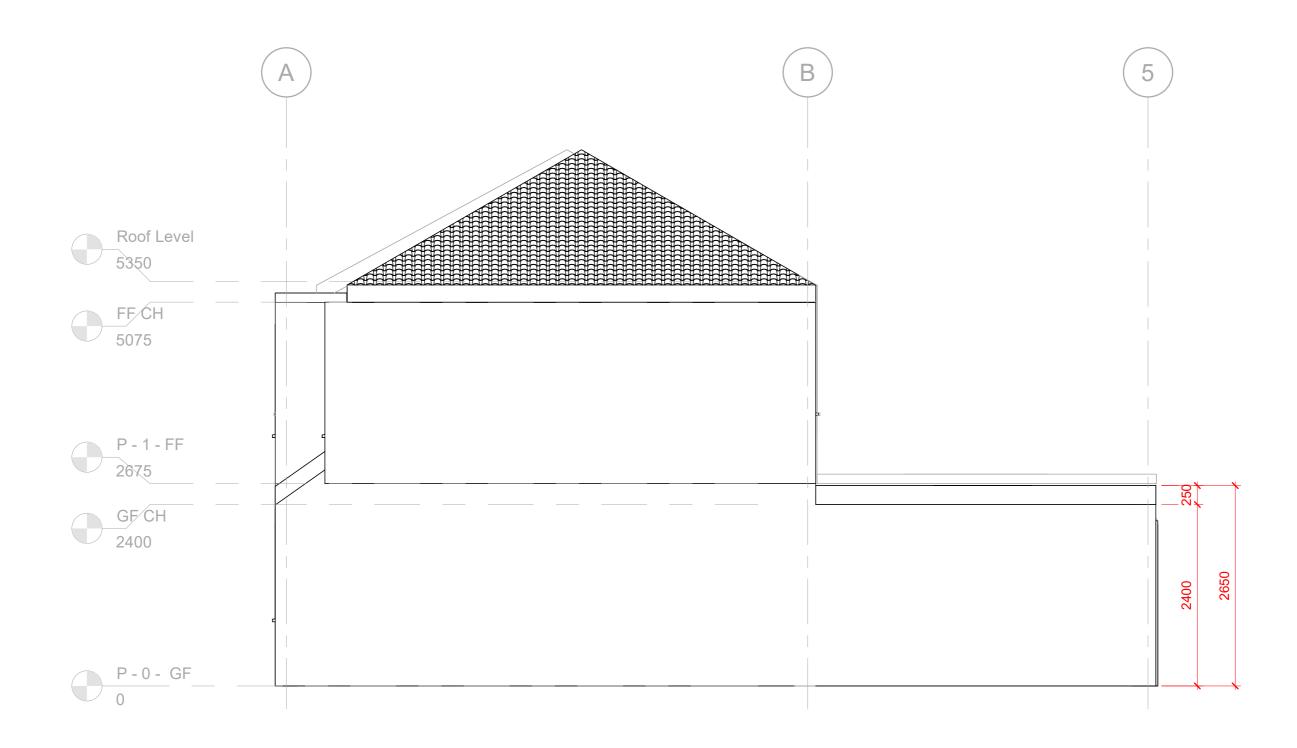

## P - Side Elevation

1:50

| 0m     | 1m      | 2m       | 3m | 4m | 5m |
|--------|---------|----------|----|----|----|
|        |         |          |    |    |    |
| VISUAL | SCALE 1 | :50 @ A3 |    |    |    |

|    | Scale   | 1:50 | Date          | 29/02/2024 | Project name   | 29 Winnington<br>Road EN3 5RJ | Sheet name |   | Proposed Side<br>Elevation |    |
|----|---------|------|---------------|------------|----------------|-------------------------------|------------|---|----------------------------|----|
| Dı | rawn by | BD   | Checked<br>by | AA         | Project number | BD-<br>WR-2935-15             | Rev        | А | Metric                     | А3 |