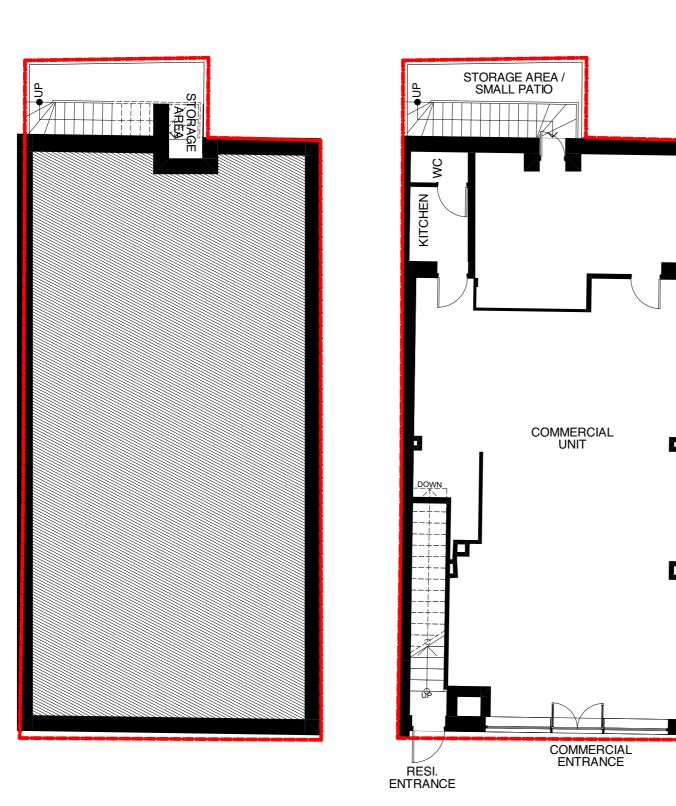

BASEMENT FLOOR PLAN 1:100

M. BARNES

GROUND FLOOR PLAN 1:100

FIRST FLOOR PLAN

1:100

| REFURBISHMENT & EXTENSION AT 4 CHURCH PLACE | PLANNING PLANNING        |                     |
|---------------------------------------------|--------------------------|---------------------|
| Drawing Title EXISTING FLOOR PLANS          | Date of Issue 23/02/2024 | Scale<br>1:100 @ A3 |