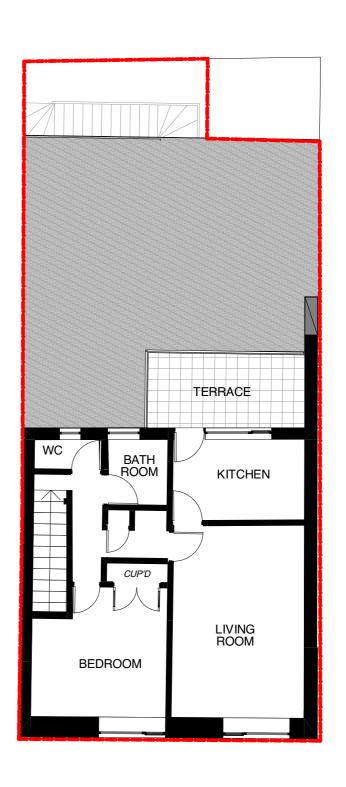

BASEMENT FLOOR PLAN 1:100

M. BARNES

GROUND FLOOR PLAN 1:100

FIRST FLOOR PLAN

1:100

| REFURBISHMENT & EXTENSION AT 4 CHURCH PLACE | PLANNING PLANNING        |                     |
|---------------------------------------------|--------------------------|---------------------|
| Drawing Title EXISTING FLOOR PLANS          | Date of Issue 23/02/2024 | Scale<br>1:100 @ A3 |