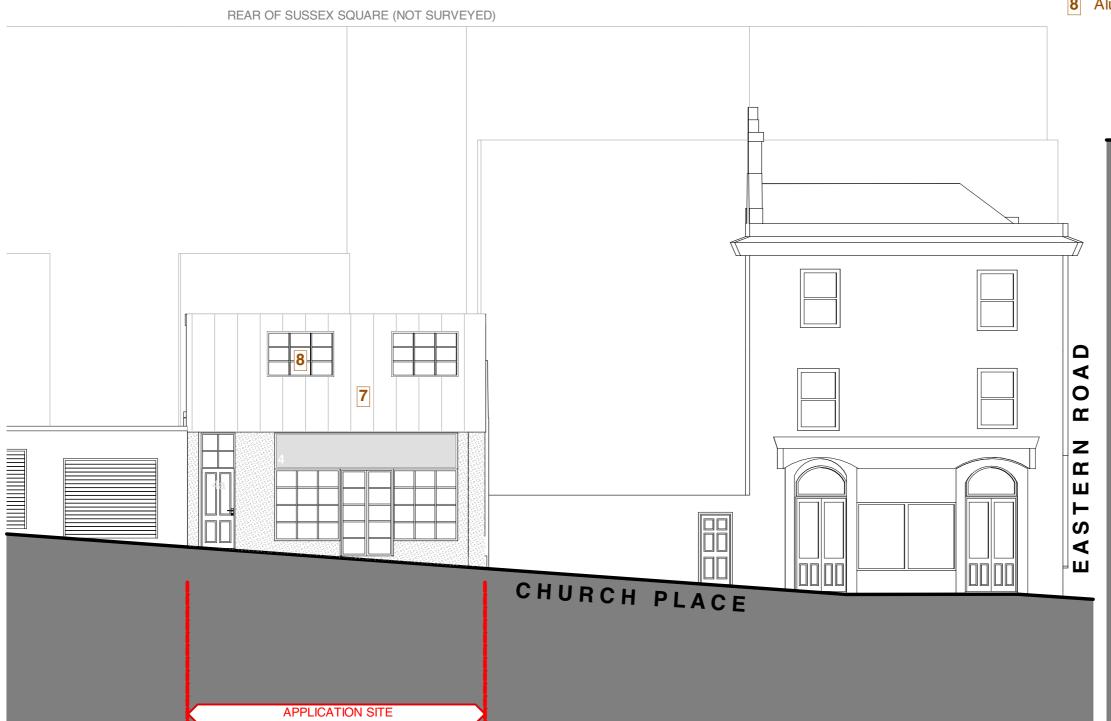

- 2 brick (painted)
- 4
- 5
- 6 7 Brick (orange)
- 8 Alum. windows/doors (black)

WEST ELEVATION

Drawing Title

1:100

M. BARNES

**PROPOSED ELEVATIONS** 

**REFURBISHMENT & EXTENSION AT 4 CHURCH PLACE** 

23/02/2024

USERS/SODNIETR/KTORSVONHEKKEI/Dropbox/STUDIO HEKKEL LTD/JOB LIST/ SH PROJECTS 2023/2322 4 CHURCH PLACE BRIGHTON\_BN2 5JN/2322\_CAD/ 2322 PLANNING/2322 PLANNING BENO/2410 4 CHURCH PLACE

Clay tile hanging (Red multi) UPVC windows (white) Render (unpainted/dirty) Aluminium cladding (black)

## EAST ELEVATION

1:100

PLANNING

PROJECT - STAGE - DRAWING - REVISIO 2322-P-208