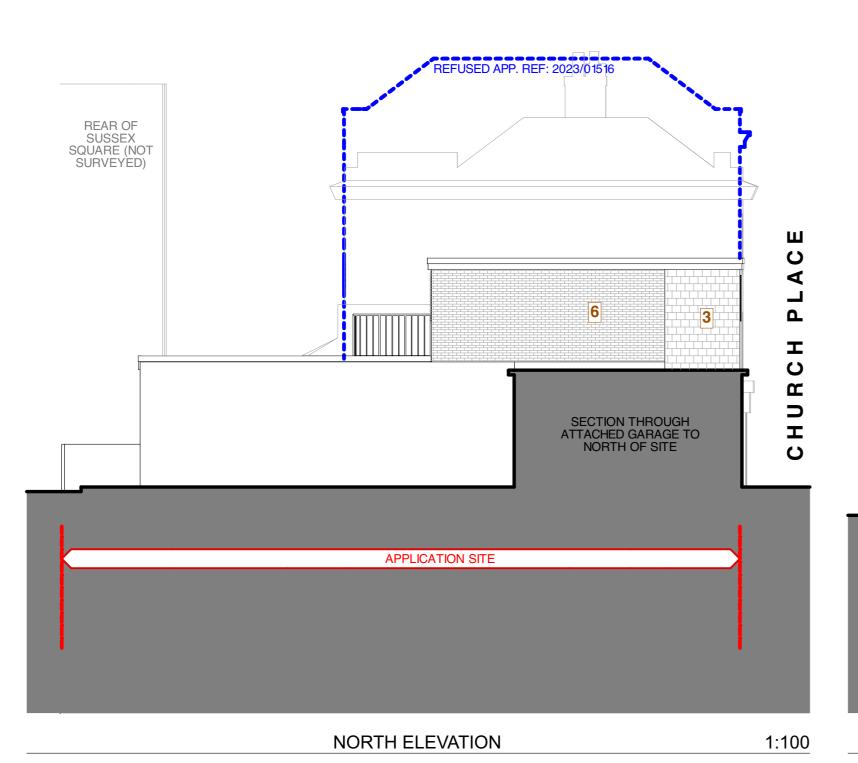

- 1 Render (painted white)
- **2** brick (painted)
- 3 Clay tile hanging (Red multi)
- 4 UPVC windows (white)
- **5** Render (unpainted/dirty)
- 6 Brick (orange)

/Users/sophiefrykforsvonhekkel/Dropbox/STUDIO HEKKEL LTD/JOB LIS SH PROJECTS 2023/2322 4 CHURCH PLACE BRIGHTON\_BN2 5JN/2322\_CAI 2322\_PLANNING/2322\_PLANNING\_RENOVATION.pln

1:100

2322-P-205

M. BARNES

SOUTH ELEVATION

| Project       | REFURBISHMENT & EXTENSION AT 4 CHURCH PLACE | Status PL                | ANNING           |
|---------------|---------------------------------------------|--------------------------|------------------|
| Drawing Title | EXISTING ELEVATIONS                         | Date of Issue 23/02/2024 | Scale 1:100 @ A3 |