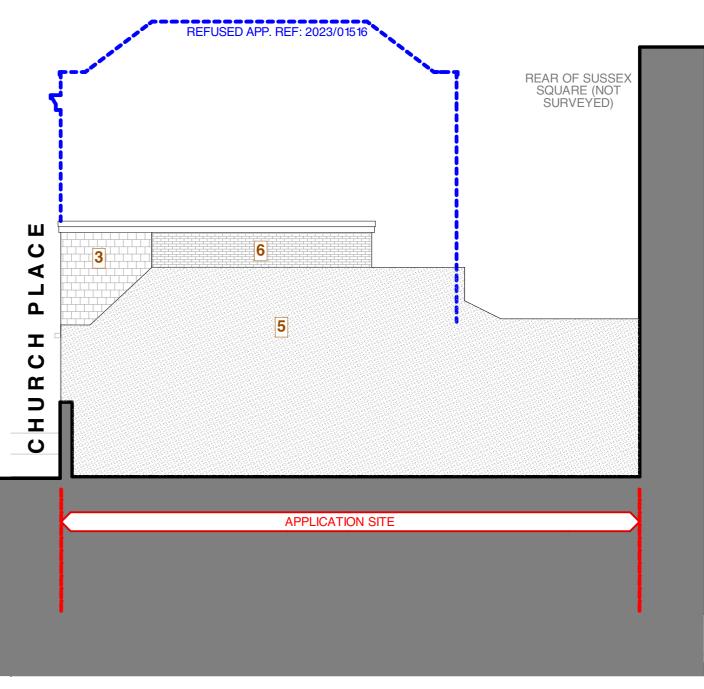

- 1 Render (painted white)
- **2** brick (painted)
- 3 Clay tile hanging (Red multi)
- 4 UPVC windows (white)
- **5** Render (unpainted/dirty)
- 6 Brick (orange)

/Users/sophiefrykforsvonhekkel/Dropbox/STUDIO HEKKEL LTD/JOB LIS SH PROJECTS 2023/2322 4 CHURCH PLACE BRIGHTON\_BN2 5JN/2322\_CAI 2322\_PLANNING/2322\_PLANNING\_RENOVATION.pln

1:100

2322-P-205

M. BARNES

SOUTH ELEVATION

| Project       | REFURBISHMENT & EXTENSION AT 4 CHURCH PLACE | Status PL                | ANNING           |
|---------------|---------------------------------------------|--------------------------|------------------|
| Drawing Title | EXISTING ELEVATIONS                         | Date of Issue 23/02/2024 | Scale 1:100 @ A3 |