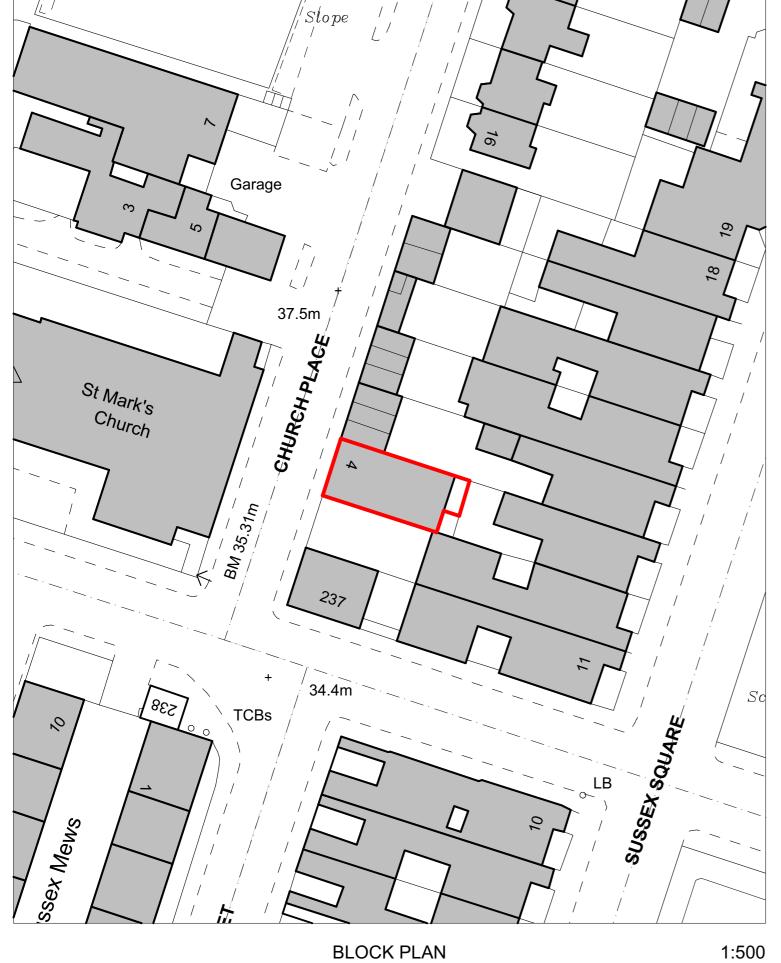

studio HEKKEL
07814236038 | studiohekkel.com

REFURBISHMENT & EXTENSION AT 4 CHURCH PLACE

Drawing Title LOCATION AND BLOCK PLAN

PLANNING

1:500, 1:1250 @ A3

23/02/2024

2322-P-201