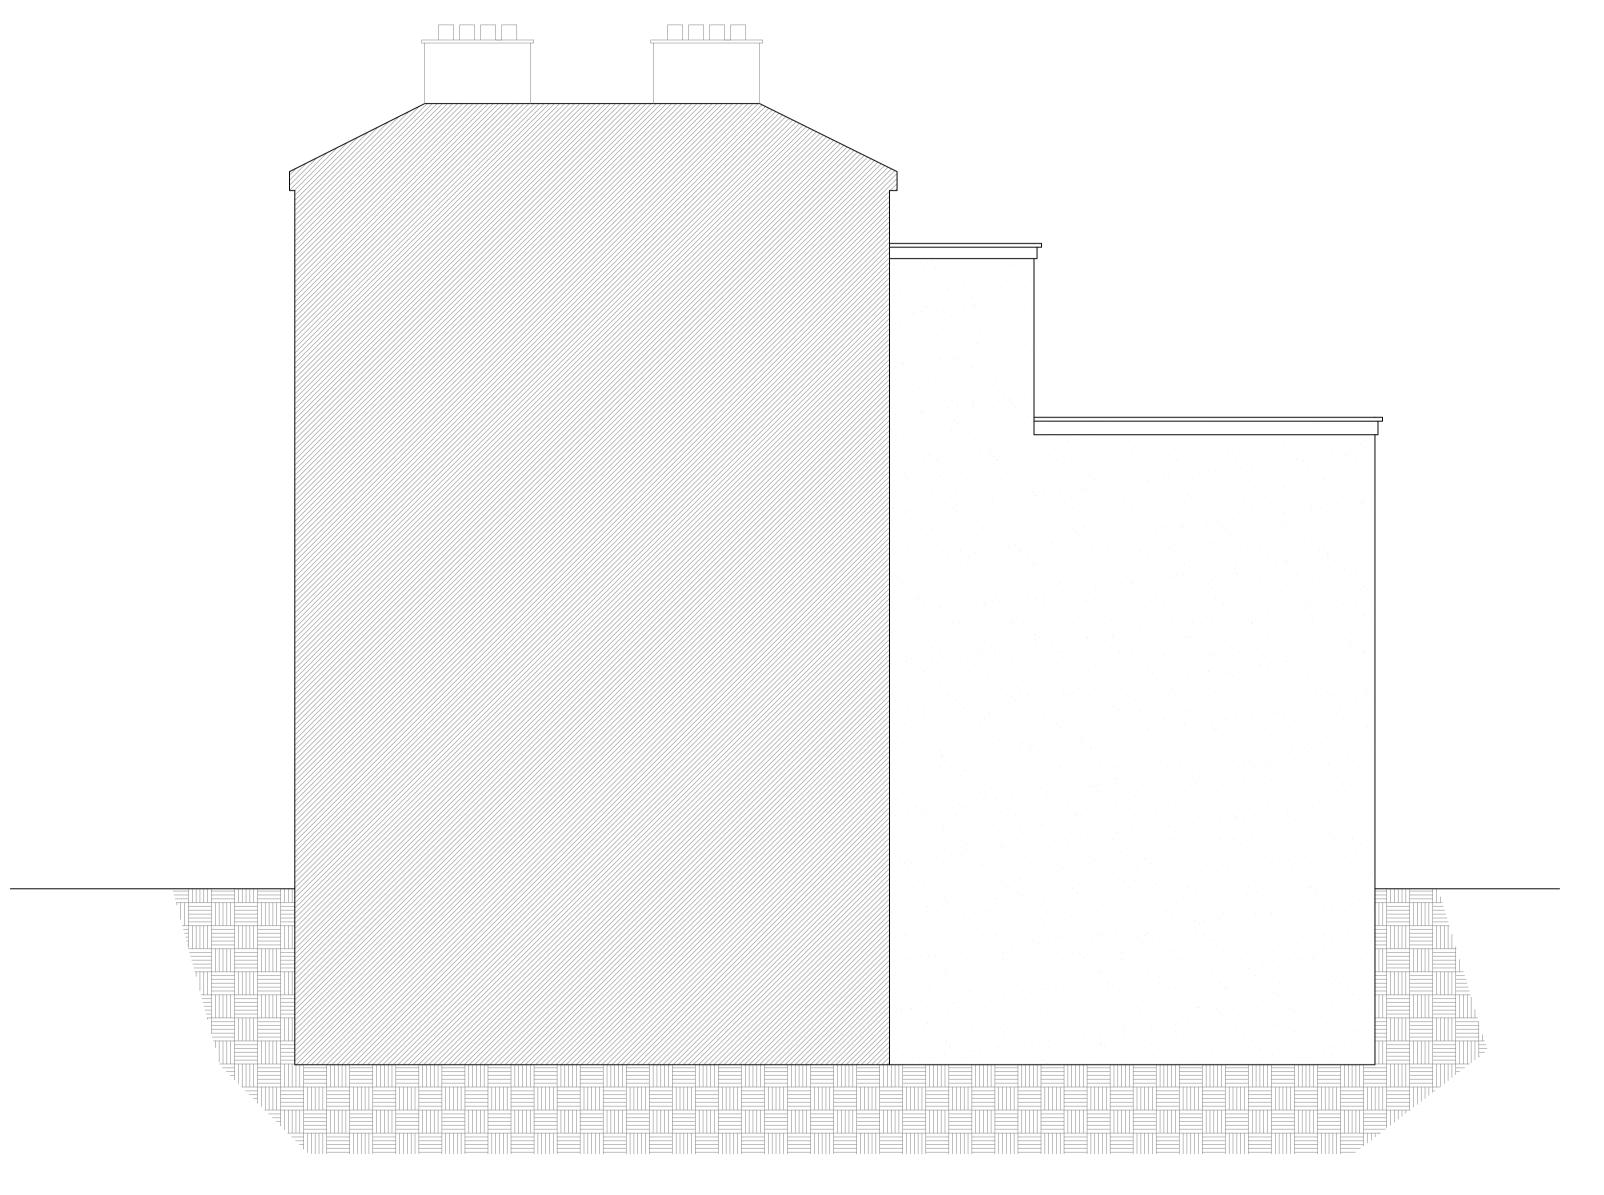

EXISTING REAR ELEVATION

EXISTING SIDE ELEVATION

## 04 EXISTING ELEVATION SCALE 1:50 @ A1

Salvus House, Aykley Heads, Durham, DH1 5TS sales@crdesignservices.co.uk www.crdesignservices.co.uk Tel: 0191 645 6000

- All dimensions to be checked on site.
  Any discrepancies to be reported back to CR Design Services.
  This drawing is part of a Building Control package, and should only be used for Building Control purposes.
  Refer to Structural specification for all structural elements.

|                  | DRAWING NO | DATE      | DRAWING             | PROJECT                      |
|------------------|------------|-----------|---------------------|------------------------------|
|                  | 2163 - 04  | 17.04.23  | EXISTING ELEVATIONS | 22 QUEENS ROAD,<br>BRIGHTON, |
|                  | DRAWN      | SCALE     |                     | BN1 3XA                      |
| Data Description | AD         | 1:50 @ A1 |                     |                              |