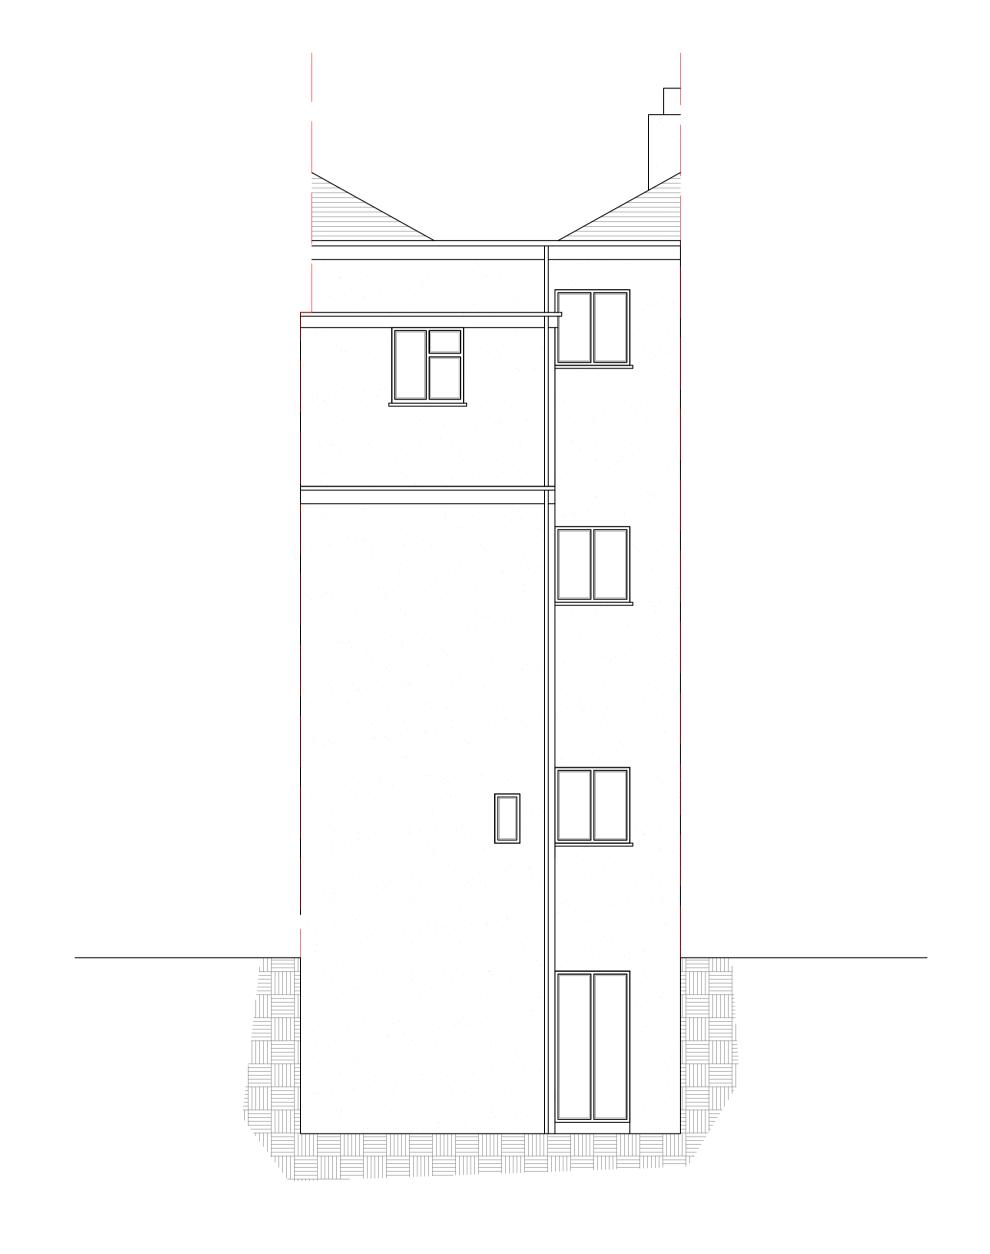

PROPOSED REAR ELEVATION

PROPOSED SIDE ELEVATION

07 PROPOSED ELEVATION SCALE 1:50 @ A1

Salvus House, Aykley Heads, Durham, DH1 5TS sales@crdesignservices.co.uk www.crdesignservices.co.uk Tel: 0191 645 6000

NOTES:

|    |                    | DRAWING NO | DATE      | DRAWING            | PROJECT                      |
|----|--------------------|------------|-----------|--------------------|------------------------------|
|    |                    | 2163 - 07  | 17.04.23  | PROPOSED ELEVATION | 22 QUEENS ROAD,<br>BRIGHTON, |
|    |                    | DRAWN      | SCALE     |                    | BN1 3XA                      |
| Re | . Date Description | AD         | 1:50 @ A1 |                    |                              |