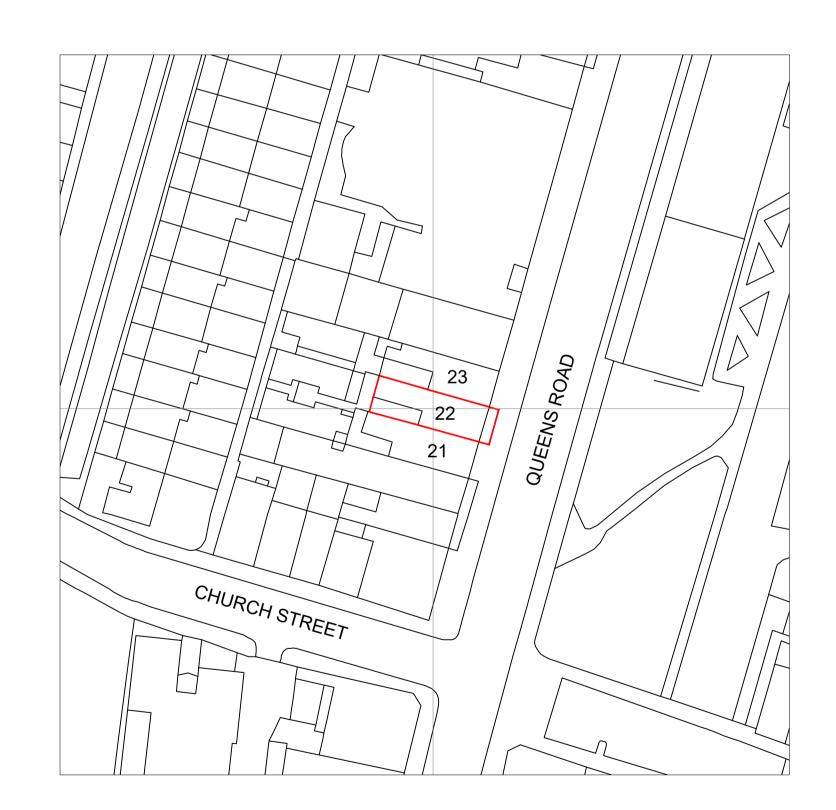

SITE LOCATION Scale 1:1250

JEENS 8 CHURCH STREET BLOCK PLAN (SHOWING PROPOSED)

Scale 1:200

Rev. Date Description

SITE LOCATION Scale 1:500

O1 SITE LOCATION AND BLOCK PLAN SCALE AS SHOWN @ A1

Salvus House, Aykley Heads, Durham, DH1 5TS sales@crdesignservices.co.uk www.crdesignservices.co.uk Tel: 0191 645 6000

OS Map Licence OS Map data supplied by copla ltd trading as UKPlanningMaps.com a licensed Ordnance Survey partner (100054135). Data licence expires 22 February 2025. Unique plan reference: v1e//1063254/1432059

| DRAWING NO | DATE          | DRAWING                         |
|------------|---------------|---------------------------------|
| 2163 - 01  | 22.02.24      | SITE LOCATION AND BLOCK<br>PLAN |
| DRAWN      | SCALE         | PLAIN                           |
| AD         | AS SHOWN @ A1 |                                 |