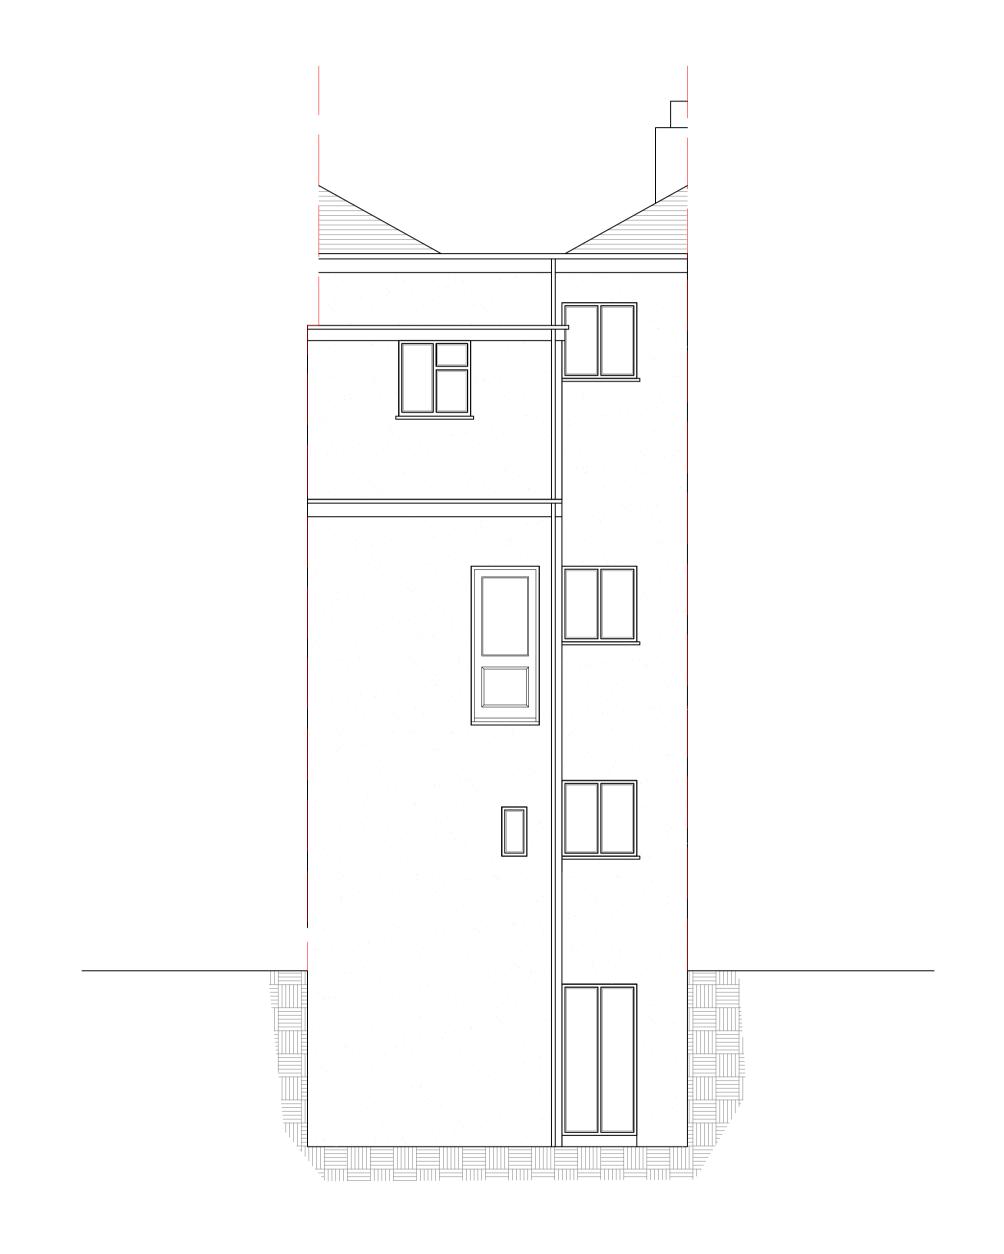

PROPOSED FRONT ELEVATION

PROPOSED SIDE ELEVATION

06 PROPOSED ELEVATION SCALE 1:50 @ A1

Salvus House, Aykley Heads, Durham, DH1 5TS sales@crdesignservices.co.uk www.crdesignservices.co.uk Tel: 0191 645 6000

NOTES:

|      |             | DRAWING NO | DATE      | DRAWING             | PROJECT                      |
|------|-------------|------------|-----------|---------------------|------------------------------|
|      |             | 2163 - 06  | 17.04.23  | PROPOSED ELEVATIONS | 22 QUEENS ROAD,<br>BRIGHTON, |
|      |             | DRAWN      | SCALE     |                     | BN1 3XA                      |
| Date | Description | AD         | 1:50 @ A1 |                     |                              |