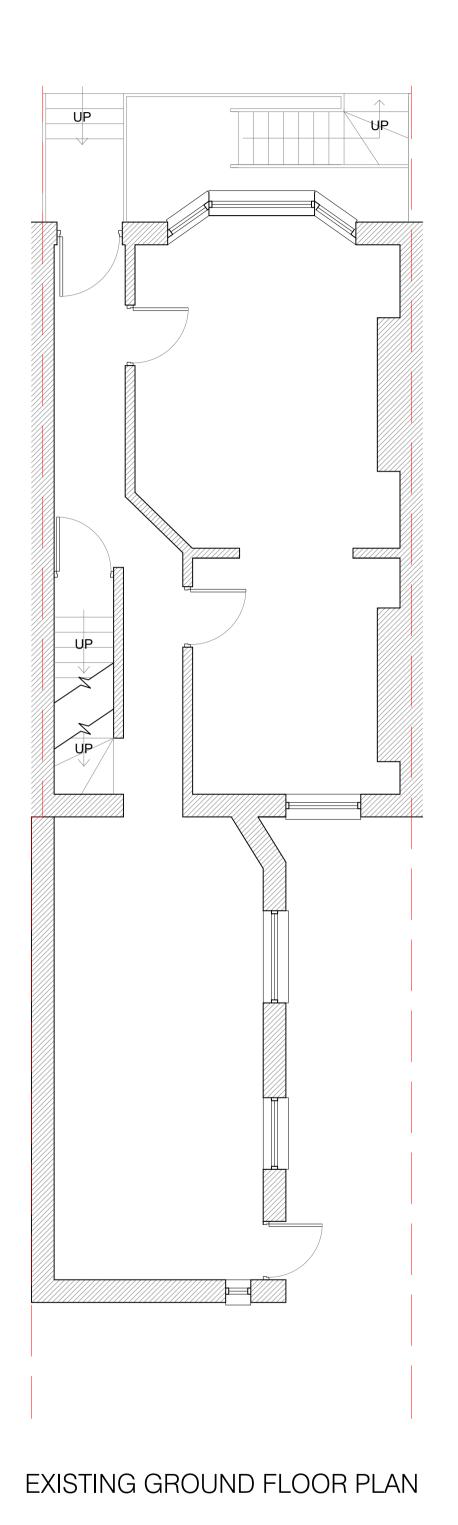

PROJECT 22 QUEENS ROAD, BRIGHTON, BN1 3XA

20m

50m

EXISTING FIRST FLOOR PLAN

02 EXISTING PLANS SCALE 1:50 @ A1

Salvus House, Aykley Heads, Durham, DH1 5TS sales@crdesignservices.co.uk www.crdesignservices.co.uk Tel: 0191 645 6000

NOTES:

|      |             | DRAWING NO | DATE      | DRAWING        | PROJECT                      |
|------|-------------|------------|-----------|----------------|------------------------------|
|      |             | 2163 - 02  | 17.04.23  | EXISTING PLANS | 22 QUEENS ROAD,<br>BRIGHTON, |
|      |             | DRAWN      | SCALE     |                | BN1 3XA                      |
|      |             | AD         | 1:50 @ A1 |                |                              |
| Date | Description |            |           |                |                              |