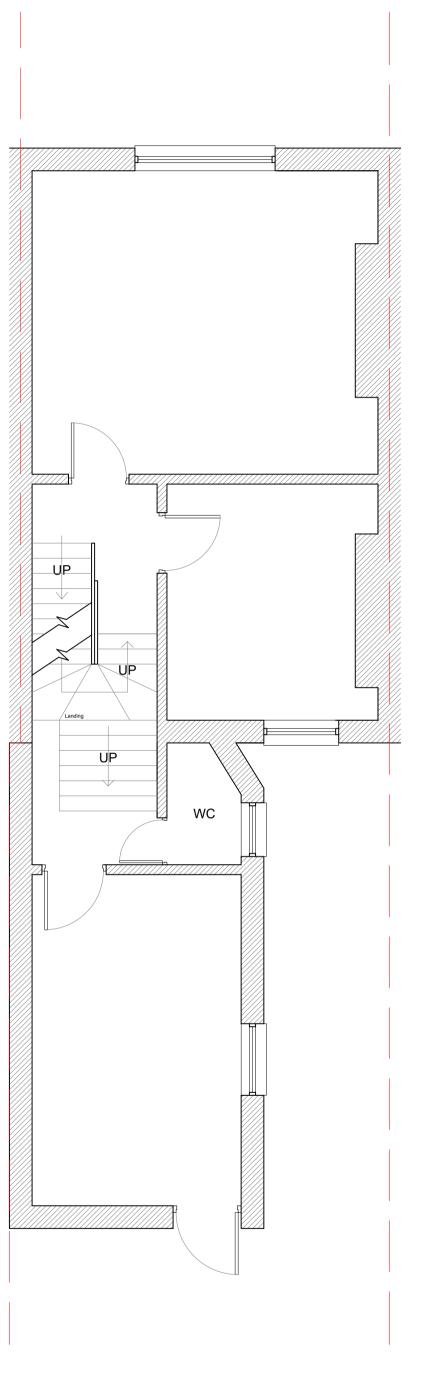

PROJECT 22 QUEENS ROAD, BRIGHTON, BN1 3XA

20m

50m

EXISTING FIRST FLOOR PLAN

02 EXISTING PLANS SCALE 1:50 @ A1

Salvus House, Aykley Heads, Durham, DH1 5TS sales@crdesignservices.co.uk www.crdesignservices.co.uk Tel: 0191 645 6000

NOTES:

|      |             | DRAWING NO | DATE      | DRAWING        | PROJECT                      |
|------|-------------|------------|-----------|----------------|------------------------------|
|      |             | 2163 - 02  | 17.04.23  | EXISTING PLANS | 22 QUEENS ROAD,<br>BRIGHTON, |
|      |             | DRAWN      | SCALE     |                | BN1 3XA                      |
|      |             | AD         | 1:50 @ A1 |                |                              |
| Date | Description |            |           |                |                              |