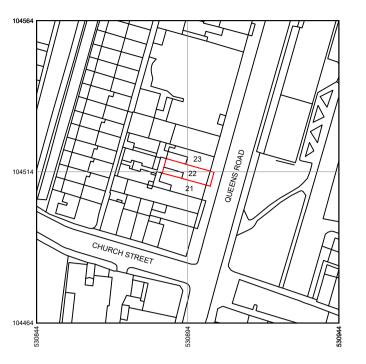

SITE LOCATION Scale 1:1250

JEENS 8 CHURCH STREET BLOCK PLAN (SHOWING PROPOSED)

Scale 1:200

Rev. Date Description

SITE LOCATION Scale 1:500

O1 SITE LOCATION AND BLOCK PLAN SCALE AS SHOWN @ A1

Salvus House, Aykley Heads, Durham, DH1 5TS sales@crdesignservices.co.uk www.crdesignservices.co.uk Tel: 0191 645 6000

OS Map Licence OS Map data supplied by copla ltd trading as UKPlanningMaps.com a licensed Ordnance Survey partner (100054135). Data licence expires 22 February 2025. Unique plan reference: v1e//1063254/1432059

| DRAWING NO | DATE          | DRAWING                         |
|------------|---------------|---------------------------------|
| 2163 - 01  | 22.02.24      | SITE LOCATION AND BLOCK<br>PLAN |
| DRAWN      | SCALE         | PLAIN                           |
| AD         | AS SHOWN @ A1 |                                 |