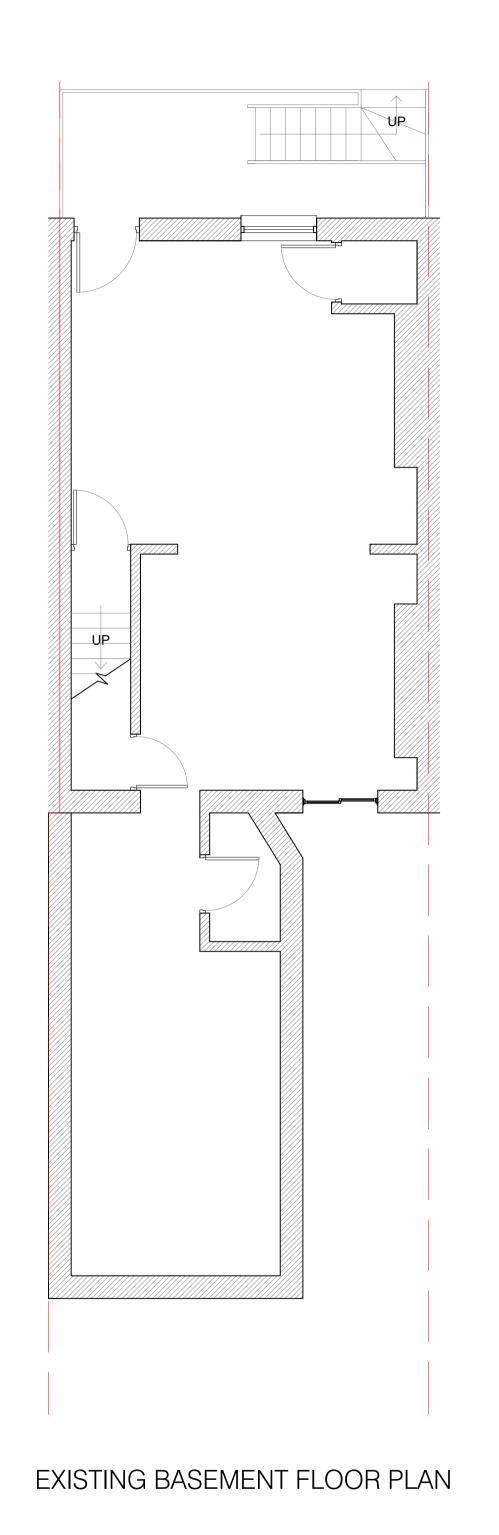

PROJECT 22 QUEENS ROAD, BRIGHTON, BN1 3XA

20m

50m

EXISTING FIRST FLOOR PLAN

02 EXISTING PLANS SCALE 1:50 @ A1

Salvus House, Aykley Heads, Durham, DH1 5TS sales@crdesignservices.co.uk www.crdesignservices.co.uk Tel: 0191 645 6000

NOTES:

|      |             | DRAWING NO | DATE      | DRAWING        | PROJECT                      |
|------|-------------|------------|-----------|----------------|------------------------------|
|      |             | 2163 - 02  | 17.04.23  | EXISTING PLANS | 22 QUEENS ROAD,<br>BRIGHTON, |
|      |             | DRAWN      | SCALE     |                | BN1 3XA                      |
|      |             | AD         | 1:50 @ A1 |                |                              |
| Date | Description |            |           |                |                              |