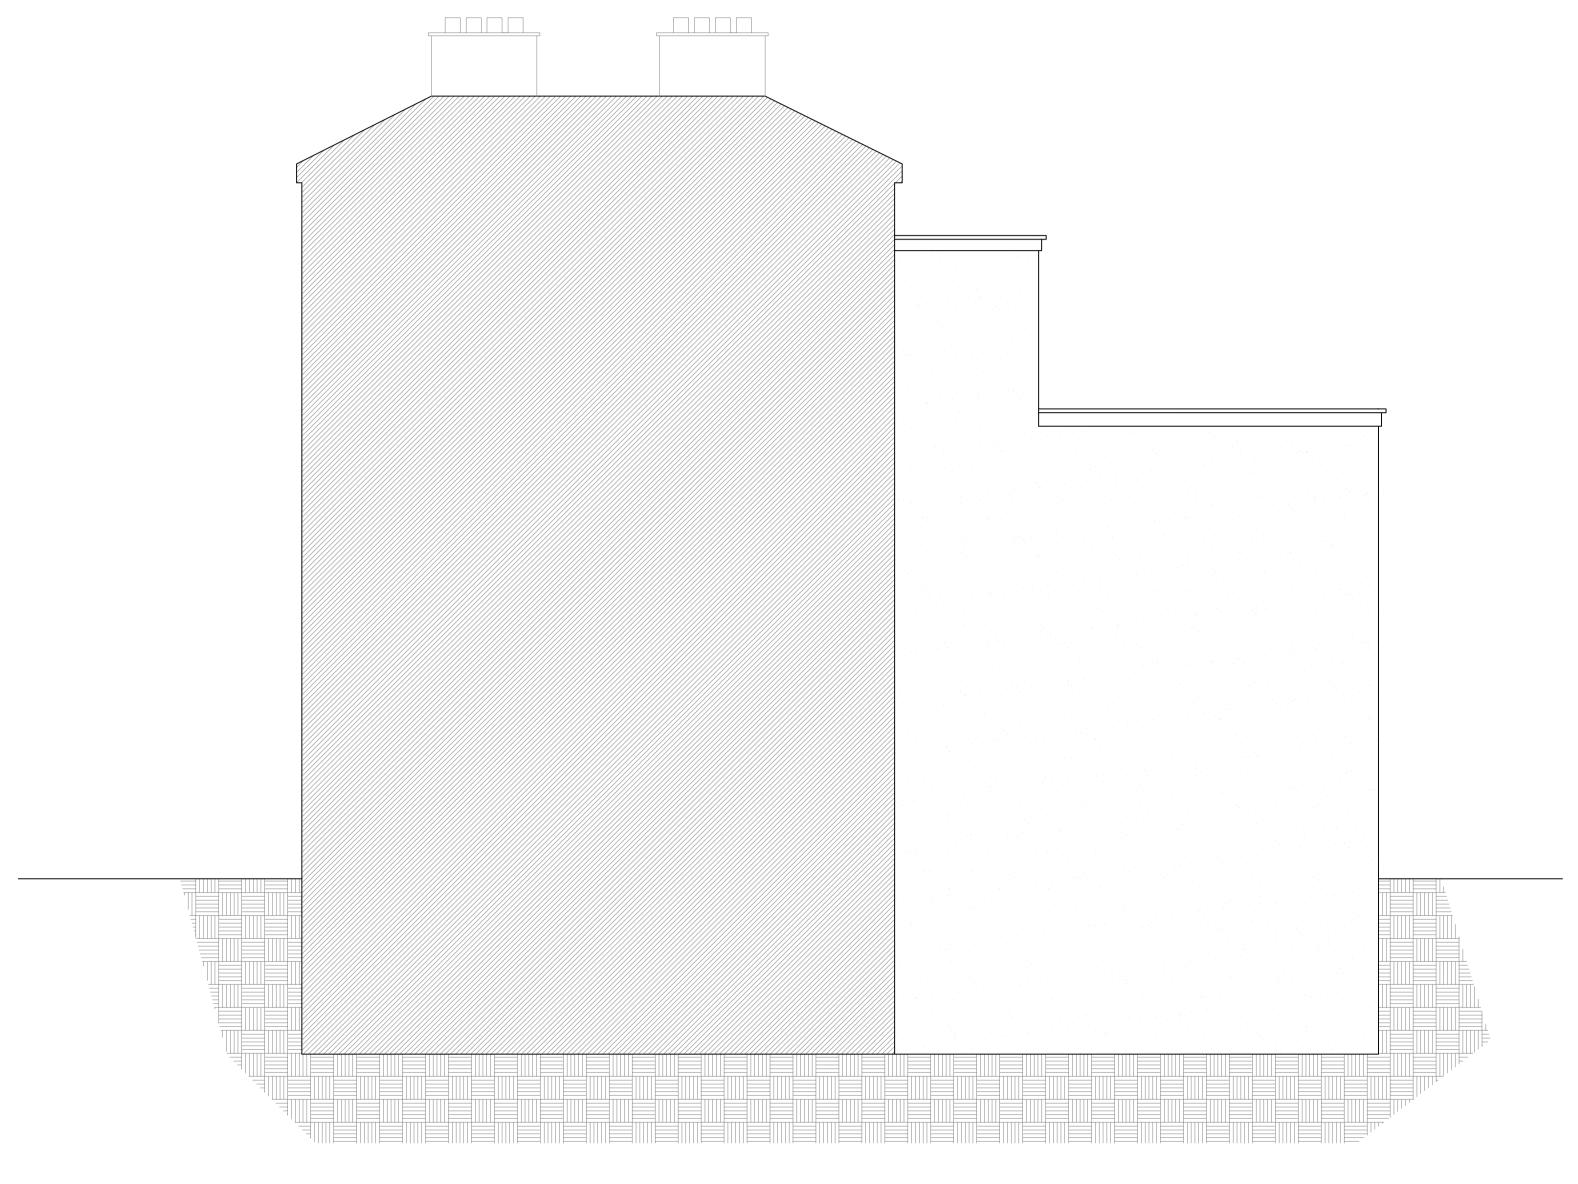

PROPOSED REAR ELEVATION

PROPOSED SIDE ELEVATION

07 PROPOSED ELEVATION SCALE 1:50 @ A1

Salvus House, Aykley Heads, Durham, DH1 5TS sales@crdesignservices.co.uk www.crdesignservices.co.uk Tel: 0191 645 6000

NOTES:

|    |                    | DRAWING NO | DATE      | DRAWING            | PROJECT                      |
|----|--------------------|------------|-----------|--------------------|------------------------------|
|    |                    | 2163 - 07  | 17.04.23  | PROPOSED ELEVATION | 22 QUEENS ROAD,<br>BRIGHTON, |
|    |                    | DRAWN      | SCALE     |                    | BN1 3XA                      |
| Re | . Date Description | AD         | 1:50 @ A1 |                    |                              |