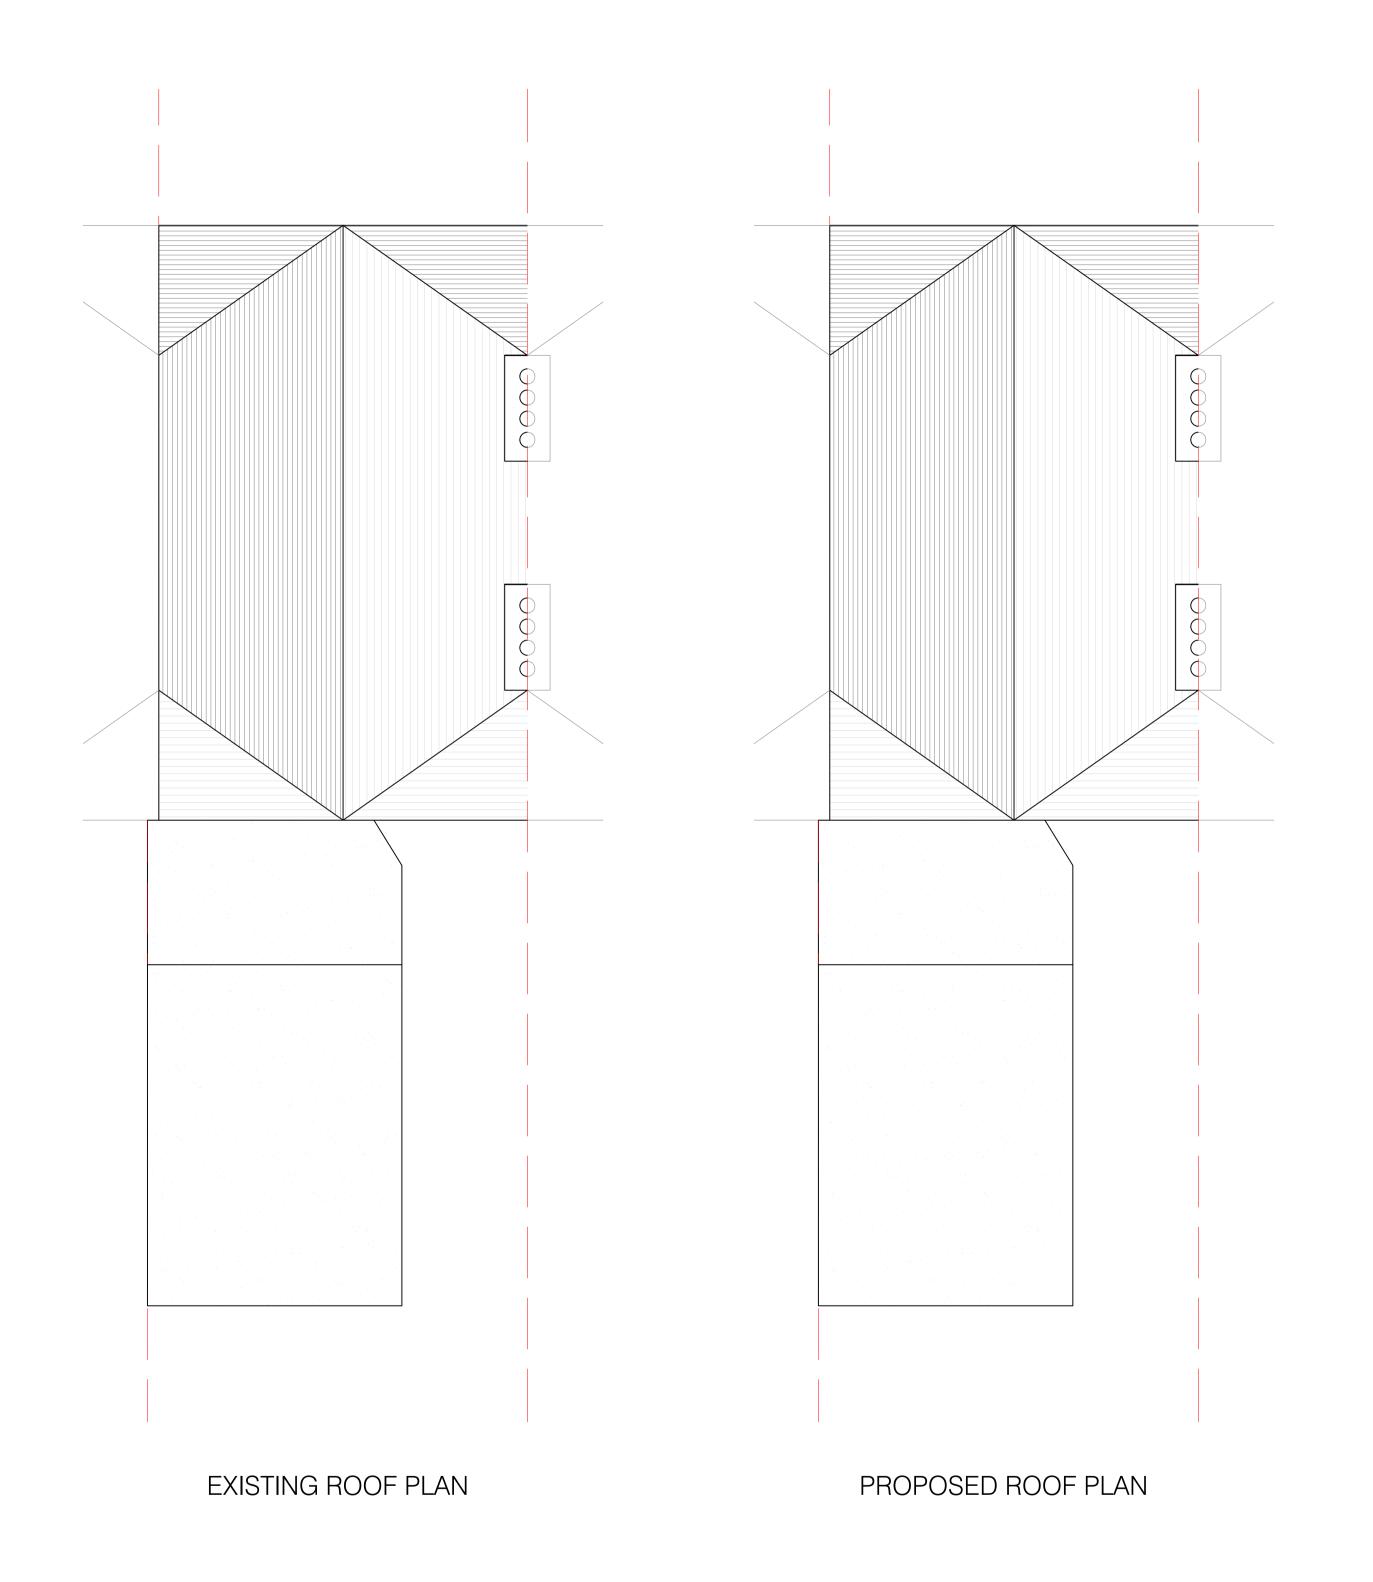

 $08^{\,\mathrm{EXISTING}}$  and proposed roof plan scale 1:50 @ A1

Salvus House, Aykley Heads, Durham, DH1 5TS sales@crdesignservices.co.uk www.crdesignservices.co.uk Tel: 0191 645 6000

- All dimensions to be checked on site.
  Any discrepancies to be reported back to CR Design Services.
  This drawing is part of a Building Control package, and should only be used for Building Control purposes.
  Refer to Structural specification for all structural elements.

|                      | DRAWING NO | DATE      | DRAWING                          | PROJECT                      |
|----------------------|------------|-----------|----------------------------------|------------------------------|
|                      | 2163 - 08  | 17.04.23  | EXISTING AND PROPOSED ROOF PLANS | 22 QUEENS ROAD,<br>BRIGHTON, |
|                      | DRAWN      | SCALE     | NOOLI LANG                       | BN1 3XA                      |
| ev. Date Description | AD         | 1:50 @ A1 |                                  |                              |