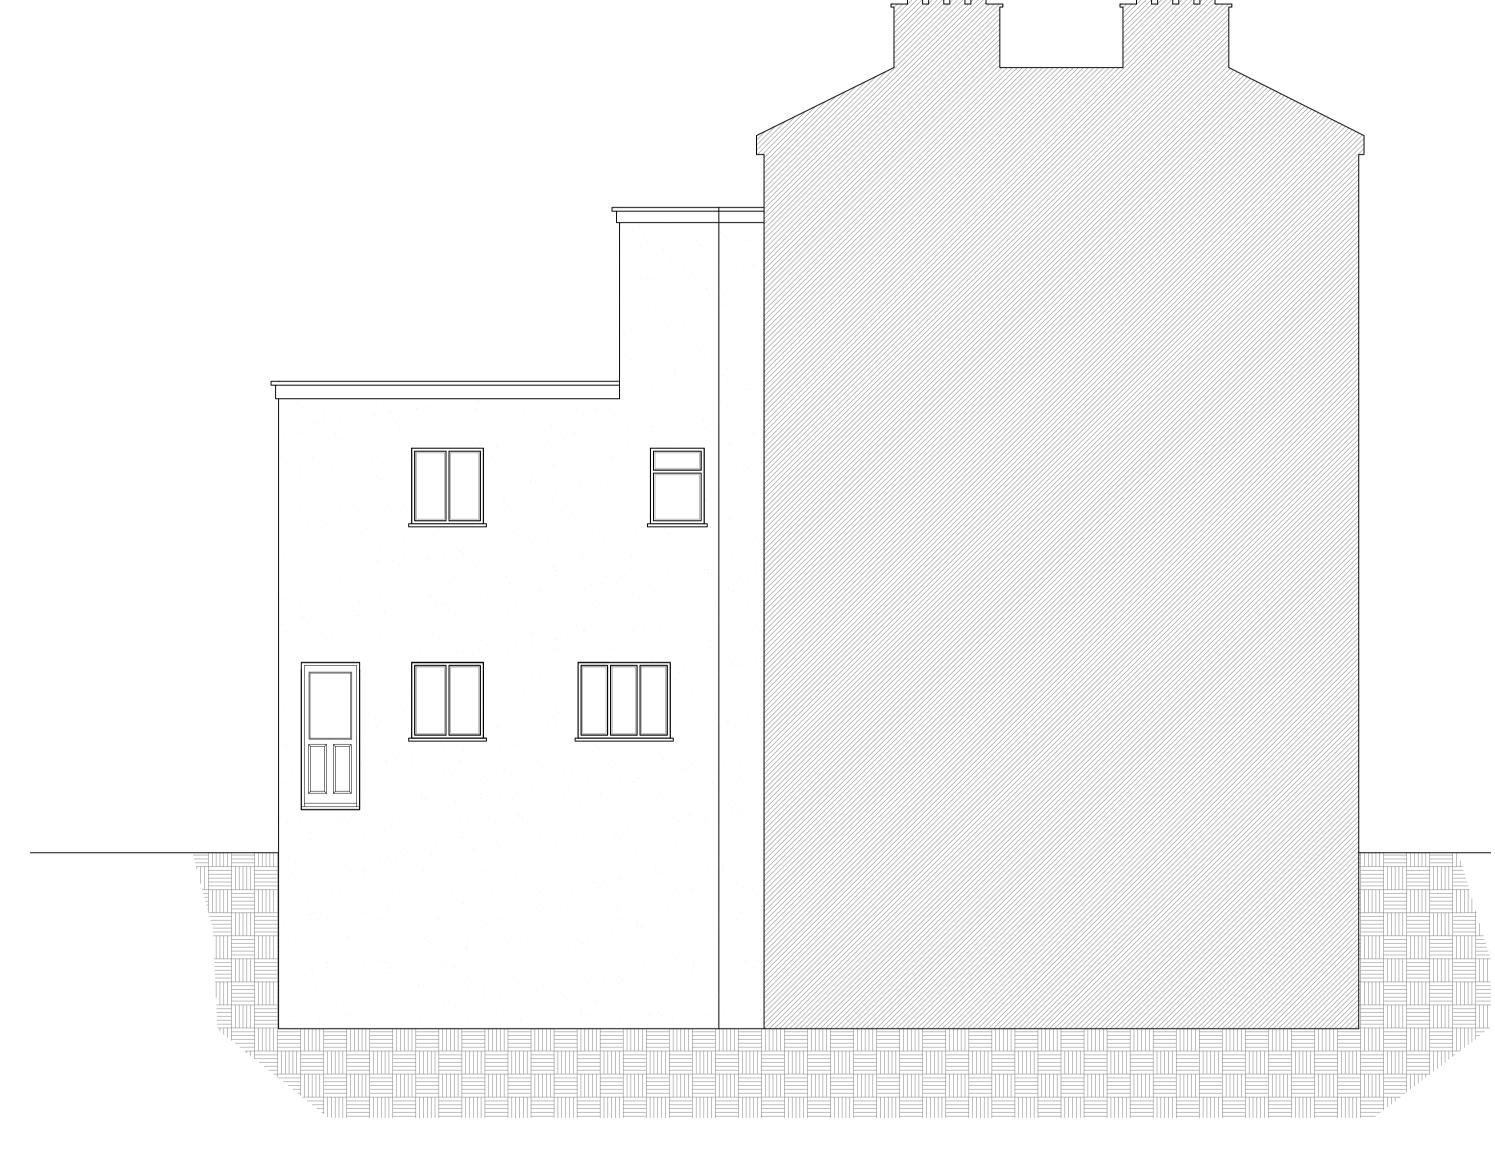

EXISTING REAR ELEVATION

EXISTING SIDE ELEVATION

## 04 EXISTING ELEVATION SCALE 1:50 @ A1

Salvus House, Aykley Heads, Durham, DH1 5TS sales@crdesignservices.co.uk www.crdesignservices.co.uk Tel: 0191 645 6000

- All dimensions to be checked on site.
  Any discrepancies to be reported back to CR Design Services.
  This drawing is part of a Building Control package, and should only be used for Building Control purposes.
  Refer to Structural specification for all structural elements.

|                  | DRAWING NO | DATE      | DRAWING             | PROJECT                      |
|------------------|------------|-----------|---------------------|------------------------------|
|                  | 2163 - 04  | 17.04.23  | EXISTING ELEVATIONS | 22 QUEENS ROAD,<br>BRIGHTON, |
|                  | DRAWN      | SCALE     |                     | BN1 3XA                      |
| Data Description | AD         | 1:50 @ A1 |                     |                              |