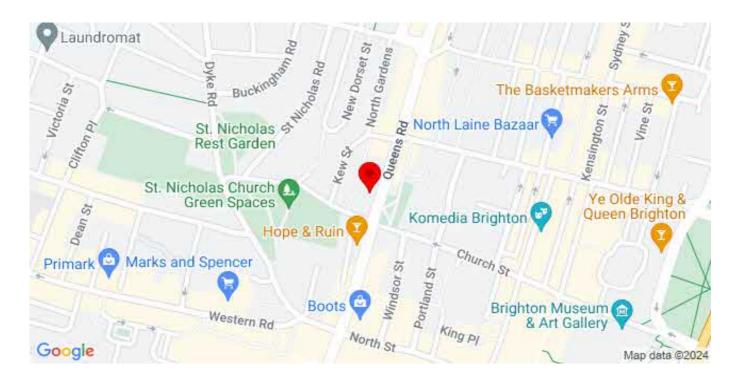

## **LOCATION**

Located at the heart of Brighton city centre, on the west side of Queens Road, this region offers a direct connection between Brighton mainline station and the primary shopping districts of North Street Quadrant and Churchill Square shopping centre.

Queens Road is a vibrant commercial avenue in Brighton, housing an assortment of well-known and local retailers, prominent office structures, and is surrounded by a densely populated residential area.

The station is conveniently positioned only 300m to the north, and in close proximity are several amenities, such as Hotel Ibis, Tesco Express, Sainsbury's Local, Pure Gym, the Sussex Masonic Centre, and Regus.