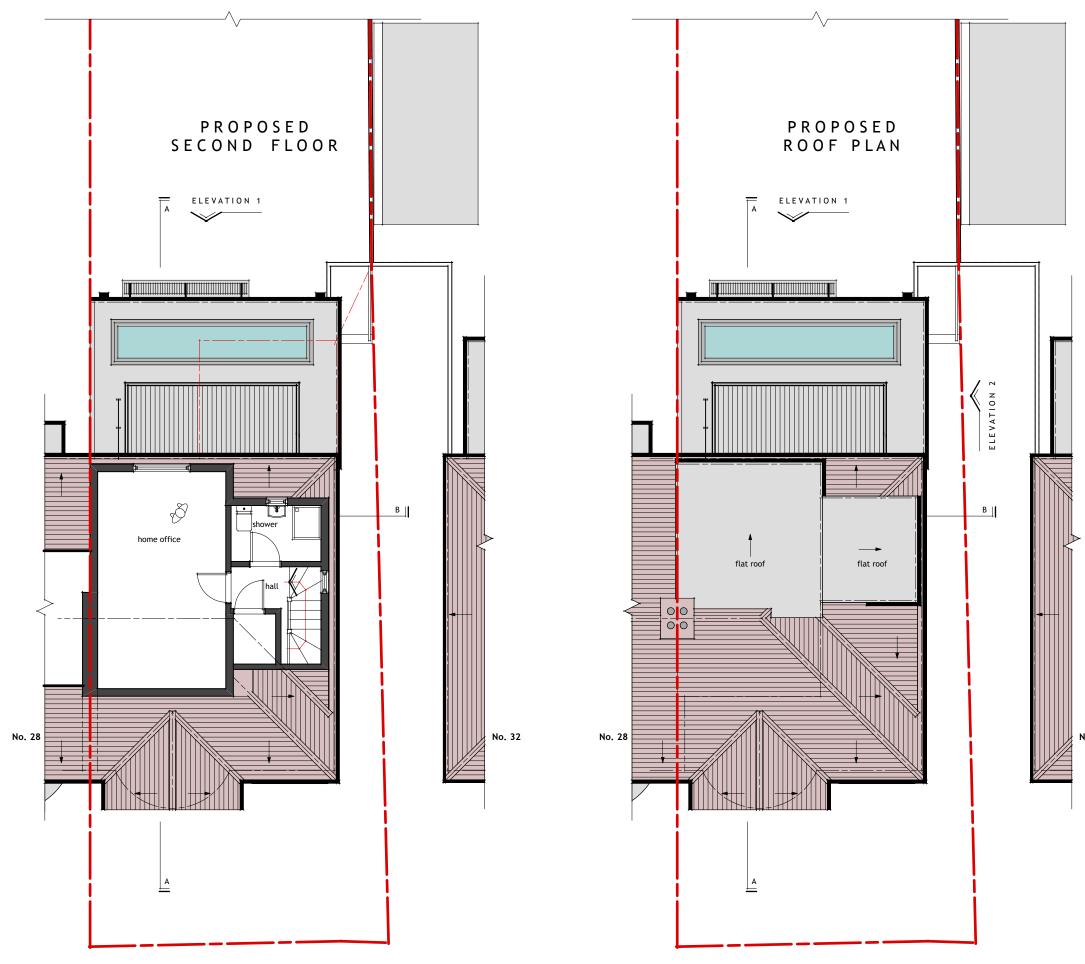

## Wallach Family Home

Client

Project REAR EXTENSION 30 LULLINGTON AVENUE HOVE

## Drawing PROPOSED LOFT & ROOF LAYOUTS

| Scale Status Date Drawn Checked   1:100 @ A3 P3 - PLANNING 02/24 MG   Drawing No. Revision |             | -P109         | Re | rision |         |
|--------------------------------------------------------------------------------------------|-------------|---------------|----|--------|---------|
| Bate Blawn Onecked                                                                         | Drawing No. | P3 - PLANNING |    |        |         |
|                                                                                            |             |               |    |        | Checked |
|                                                                                            | •           |               |    |        |         |