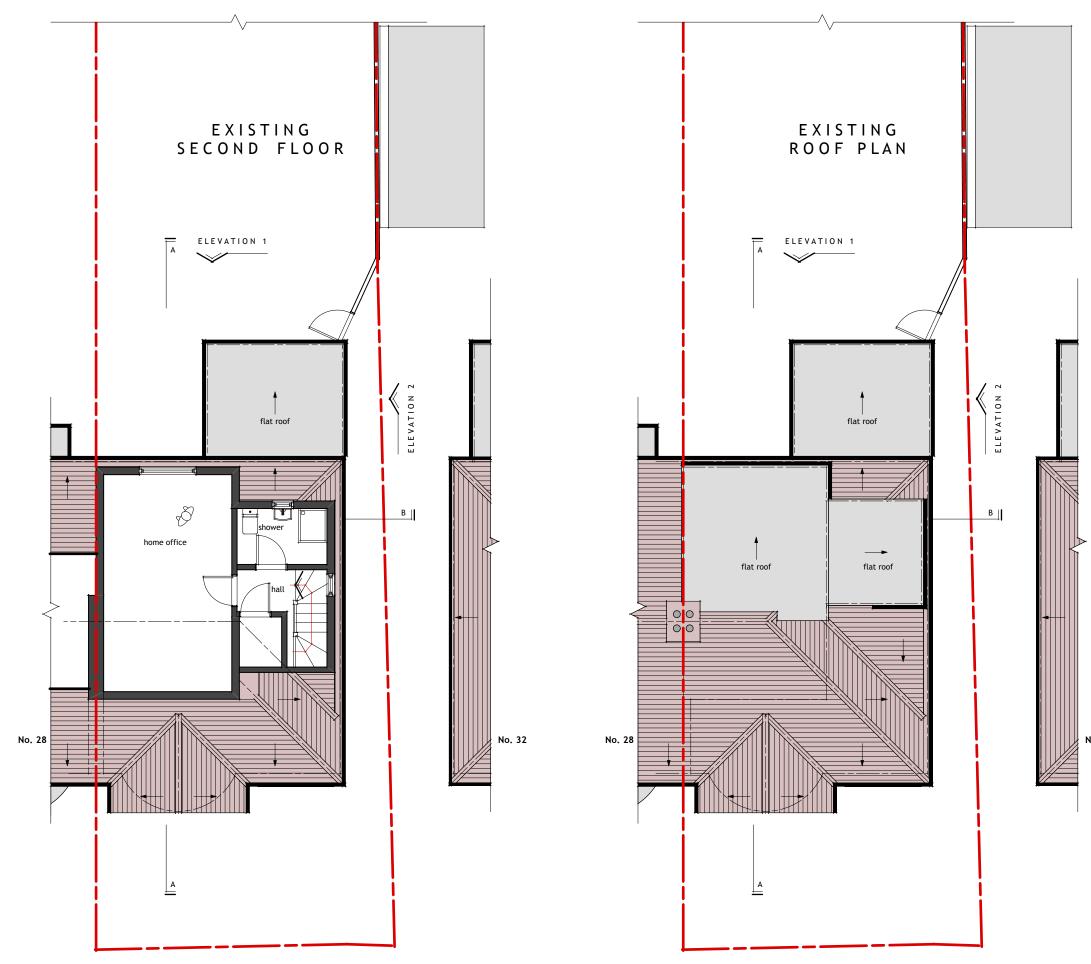

## Drawing EXISTING LOFT & ROOF LAYOUTS

| Scale       | Status        | Date     | Drawn | Checked |
|-------------|---------------|----------|-------|---------|
| 1:100 @ A3  | P3 - PLANNING | 02/24    | MG    |         |
| Drawing No. |               | Revision |       |         |