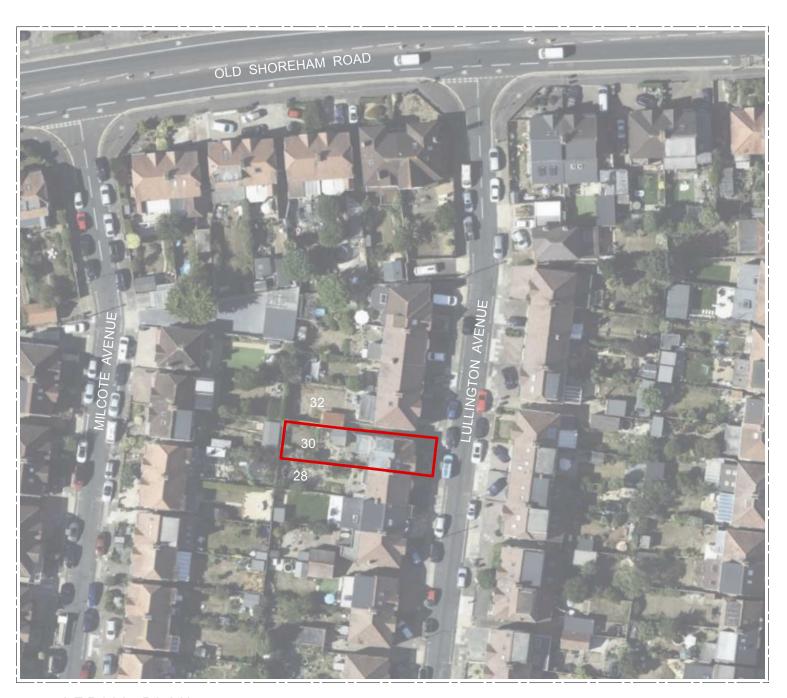

**AERIAL PLAN** 

SCALE - N.T.O



### LOCATION PLAN

SCALE -1/1250

10 20 30 40 50 60 70 80 90 100 M

This drawing is the copyright of the architectural designer Matthew Goodchild.

It is for planning purposes only and may not be reproduced in whole or in part without permission.

The content is subject to site survey and H&S risk assessment prior to construction.

Do not scale from drawings.



# SITE AREA

 $2\ 2\ 4\ m^2$ 

# MATTHEW GOODCHILD

### architectural **DESIGN**

e: mgarchitecturaldesign@gmail.com w: mgarchitecturaldesign.com

#### **Wallach Family Home**

Project

REAR EXTENSION 30 LULLINGTON AVENUE HOVE

### Drawing LOCATION PLAN

Scale Status 1:1250 @ A3 P3 - PLANNING Drawing No.

113-P101