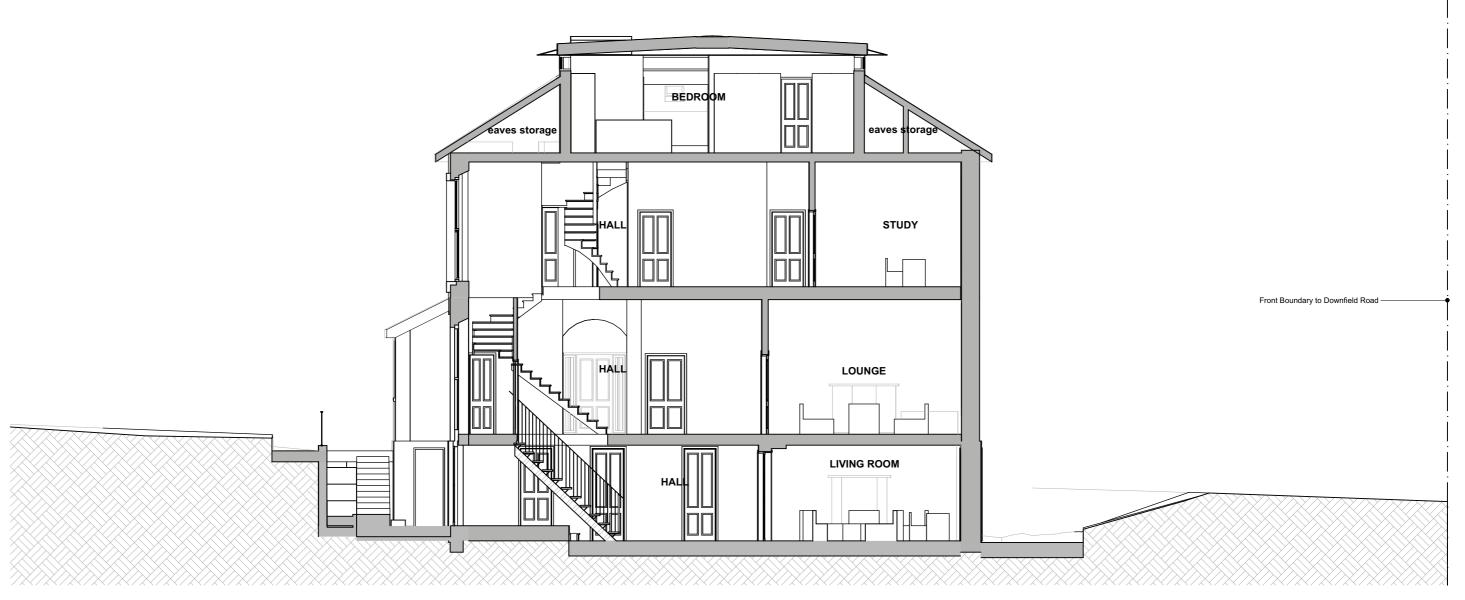

Section BB 1:100

|            |                          |                               |              |                     | Um          | VM           |                 | əm                                                                                                                                                                                       | 10m                       |
|------------|--------------------------|-------------------------------|--------------|---------------------|-------------|--------------|-----------------|------------------------------------------------------------------------------------------------------------------------------------------------------------------------------------------|---------------------------|
| PL1        | 14/03/2024               | Planning Application          | BVDS         | PROJECT             |             |              |                 | D                                                                                                                                                                                        |                           |
| DD2<br>DD1 | 05/03/2024<br>13/02/2024 | Draft Planning Draft Planning | BVDS<br>BVDS | 3 Downfield Road    |             |              |                 | _ Bradley<br>VanDerStraeten                                                                                                                                                              |                           |
|            |                          |                               |              | Bristol<br>BS8 2TG  |             | DRAWN<br>SHR | CHECKED<br>EVDS |                                                                                                                                                                                          | en                        |
|            |                          |                               |              | DRAWING TITLE       | PROJECT No. | DWG. No.     | REV.            | STUDIO 16, LONDON FIELDS STUDIOS, 11-17 EXMOUTH PLACE, LONI<br>+44 7376 135 065 WWW.E                                                                                                    | DON E8 3RW<br>I-VDS.CO.UK |
|            |                          |                               |              | Proposed Section BB | 475         | A-3.01       | PL1             | THIS DRAWING IS PREPARED SOLELY FOR DESIGN AND PLANNING SUBMISSION PURPOSES. IT IS NOT INTENDED OR SUITABLE FOR I BUILDING REGULATIONS OR CONSTRUCTION PURPOSES AND SHOBE USED FOR SUCH. | ITHER                     |
| REV        | DATE                     | REASON FOR ISSUE              | INITIAL      |                     | STATUS      | Planning A   | pplication      | ARCHITECT TO BE NOTIFIED IMMEDIATELY OF ANY DISCREPANCIES. COPYRIGHT ON THIS DRAWING TO BE RETAINED BY THE ARCHITECT.                                                                    |                           |