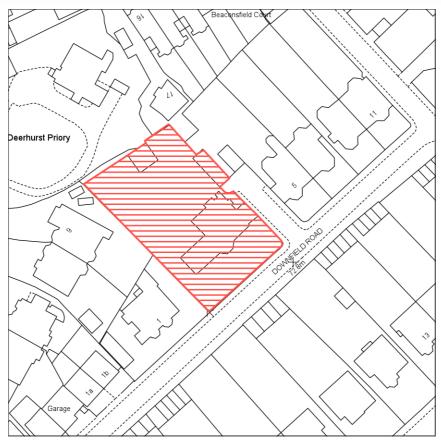

3, Downfield Road, Clifton, Bristol BS8 2TG

Reproduction in whole or in part is prohibited without the prior permission of Ordnance Survey.

Ordnance Survey and the OS Symbol are registered trademarks and OS MasterMap® is a trademark of Ordnance Survey, the national mapping agency of Great Britain.