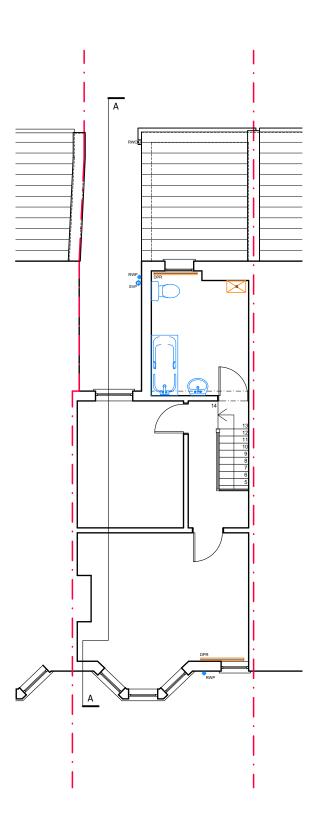

### NOT FOR CONSTRUCTION

Rev Date Revision

Client:
Leo Casy

Project: 31 Exeter Road, Southville, BS3 1LY Single storey rear extension

Drawing: First floor plan PROPOSED

1 Grosvenor Road, Bristol, BS2 8XD

| Drawing Numb<br>2406_31ER_D |                  | Revision:    |
|-----------------------------|------------------|--------------|
| Scale:<br>1:50 @A3          | Date:<br>03.2024 | Drawn:<br>CS |

NB. Any dims provided in brackets are indicative only - setting out is likely to be determined by other criteria.

Scale 1:50

This drawing is copyright and must not be reproduced in any form without written consent of Enhance Architecture Ltd

This drawing is for planning purposes only. Any dimensions used must therefore be verified on site and contractors / sub-contractors who follow them do so at their own risk.