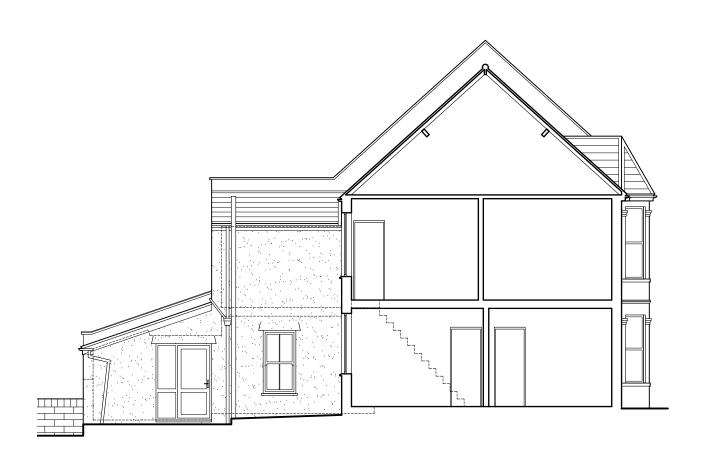

Section A-A

### NOTES

This drawing is copyright and must not be reproduced in any form without written consent of Enhance Architecture Ltd

This drawing is for planning purposes only. Any dimensions used must therefore be verified on site and contractors / sub-contractors who follow them do so at their own risk.

NB. Any dims provided in brackets are indicative only - setting out is likely to be determined by other criteria.

## NOT FOR CONSTRUCTION

Rev Date Revision

Client:
Leo Casy

Project: 31 Exeter Road, Southville, BS3 1LY Single storey rear extension

Drawing: Section A-A PROPOSED

1 Grosvenor Road, Bristol, BS2 8XD

| Drawing Numb<br>2406_31ER_D |         | Revision: |
|-----------------------------|---------|-----------|
| Scale:                      | Date:   | Drawn:    |
| 1:50 @A3                    | 03.2024 | CS        |