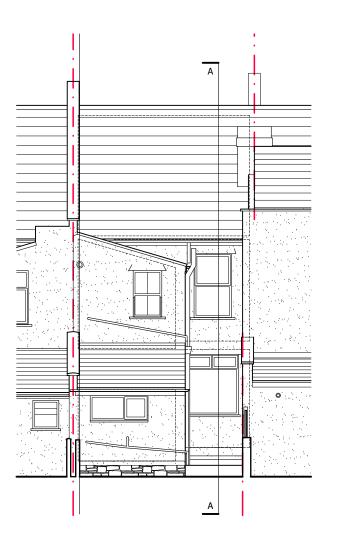

Section A-A Rear Elevation

### NOTES

This drawing is copyright and must not be reproduced in any form without written consent of Enhance Architecture Ltd

This drawing is for planning purposes only. Any dimensions used must therefore be verified on site and contractors / sub-contractors who follow them do so at their own risk.

NB. Any dims provided in brackets are indicative only - setting out is likely to be determined by other criteria.

Scale 1:100

## NOT FOR CONSTRUCTION

| Rev Date                                     | Revision               |
|----------------------------------------------|------------------------|
| Client:<br>Leo Casy                          |                        |
| Project:<br>31 Exeter Roa<br>Single storey r | d, Southville, BS3 1LY |

Drawing: Section A-A and Rear Elevation EXISTING

1 Grosvenor Road, Bristol, BS2 8XD

| Drawing Number:<br>2406_31ER_X002 |         | Revision: |
|-----------------------------------|---------|-----------|
| Scale:                            | Date:   | Drawn:    |
| 1:100 @A3                         | 03.2024 | CS        |