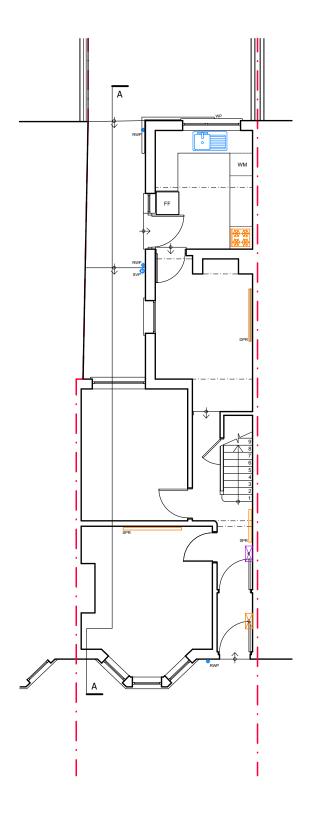

### NOT FOR CONSTRUCTION

Client: Leo Casy

Project: 31 Exeter Road, Southville, BS3 1LY Single storey rear extension

Drawing: Ground floor plan PROPOSED

1 Grosvenor Road, Bristol, BS2 8XD

| Drawing Numb<br>2406_31ER_D |         | Revision: |
|-----------------------------|---------|-----------|
| Scale:                      | Date:   | Drawn:    |
| 1:50 @A3                    | 03.2024 | CS        |

This drawing is copyright and must not be reproduced in any form without written consent of Enhance Architecture Ltd

This drawing is for planning purposes only. Any dimensions used must therefore be verified on site and contractors / sub-contractors who follow them do so at their own risk.

NB. Any dims provided in brackets are indicative only - setting out is likely to be determined by other criteria.

Scale 1:50

### NOT FOR CONSTRUCTION

Rev Date Revision

Client:
Leo Casy

Project: 31 Exeter Road, Southville, BS3 1LY Single storey rear extension

Drawing: First floor plan PROPOSED

1 Grosvenor Road, Bristol, BS2 8XD

| Drawing Numb<br>2406_31ER_D |                  | Revision:    |
|-----------------------------|------------------|--------------|
| Scale:<br>1:50 @A3          | Date:<br>03.2024 | Drawn:<br>CS |