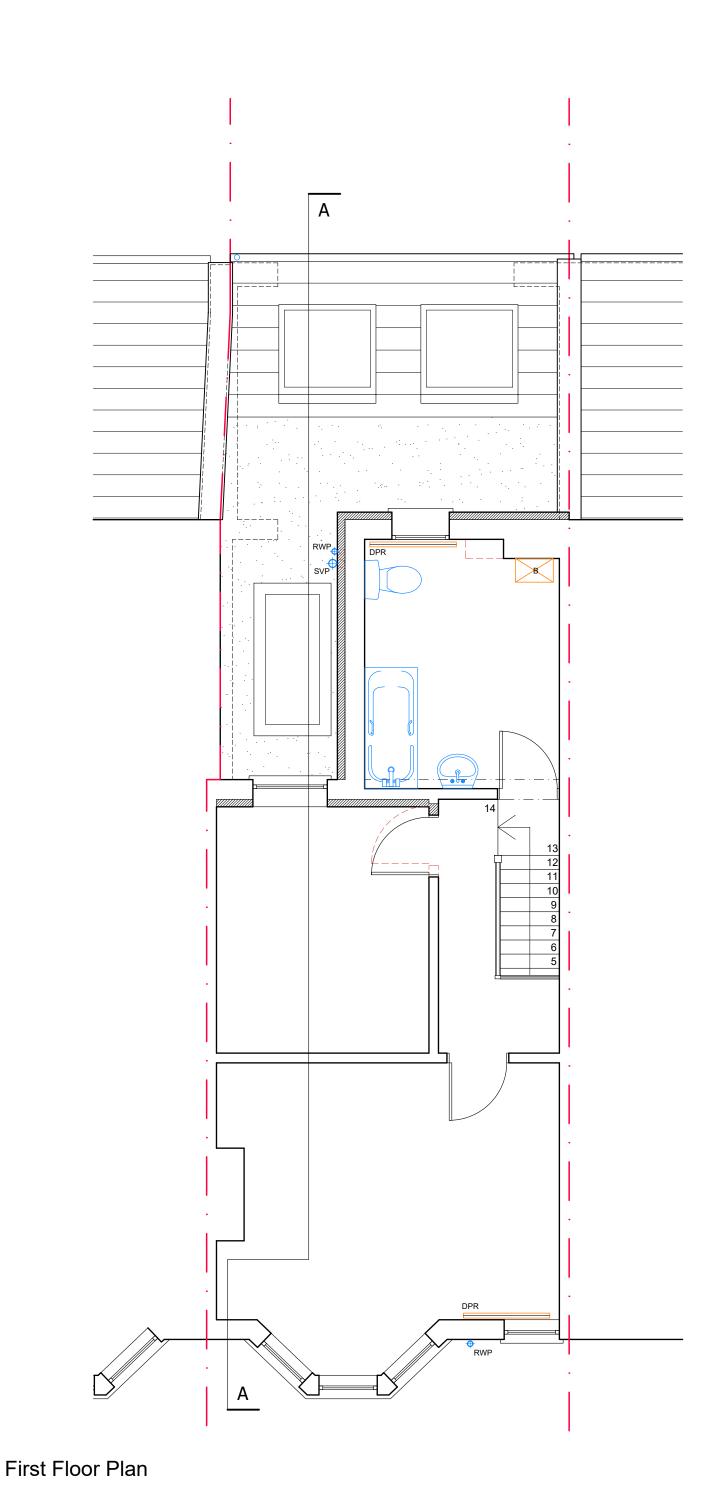

**Ground Floor Plan** 

First Floor Plan

NB. Any dims provided in brackets are indicative only - setting out is likely to be determined by other criteria.

Scale 1:50

### NOT FOR CONSTRUCTION

Client: Leo Casy

Project: 31 Exeter Road, Southville, BS3 1LY Single storey rear extension

Drawing: Ground floor plan PROPOSED

1 Grosvenor Road, Bristol, BS2 8XD

| Drawing Numb<br>2406_31ER_D |         | Revision: |
|-----------------------------|---------|-----------|
| Scale:                      | Date:   | Drawn:    |
| 1:50 @A3                    | 03.2024 | CS        |

### NOT FOR CONSTRUCTION

Rev Date Revision

Client:
Leo Casy

Project: 31 Exeter Road, Southville, BS3 1LY Single storey rear extension

Drawing: First floor plan PROPOSED

1 Grosvenor Road, Bristol, BS2 8XD

| Drawing Numb<br>2406_31ER_D |                  | Revision:    |
|-----------------------------|------------------|--------------|
| Scale:<br>1:50 @A3          | Date:<br>03.2024 | Drawn:<br>CS |