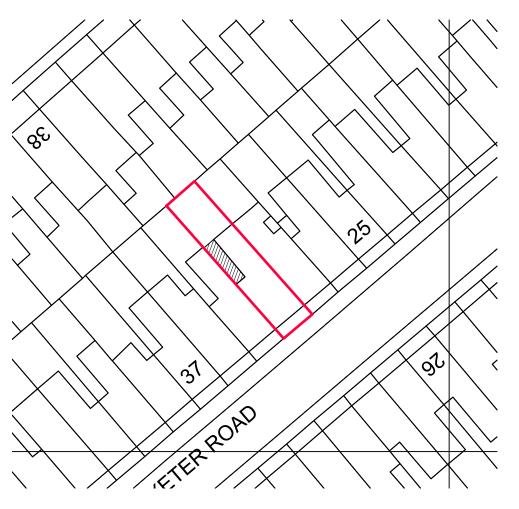

# 171600

Existing Location Plan (1:1250)

Proposed Block Plan (1:500)

Drawing: Location & Block Plans EXISTING & PROPOSED

1 Grosvenor Road, Bristol, BS2 8XD

| Drawing Number:<br>2406_31ER_X000 |                  | Revision:    |  |
|-----------------------------------|------------------|--------------|--|
| Scale:<br>1:1250 & 1:500<br>@A3   | Date:<br>02.2024 | Drawn:<br>CS |  |