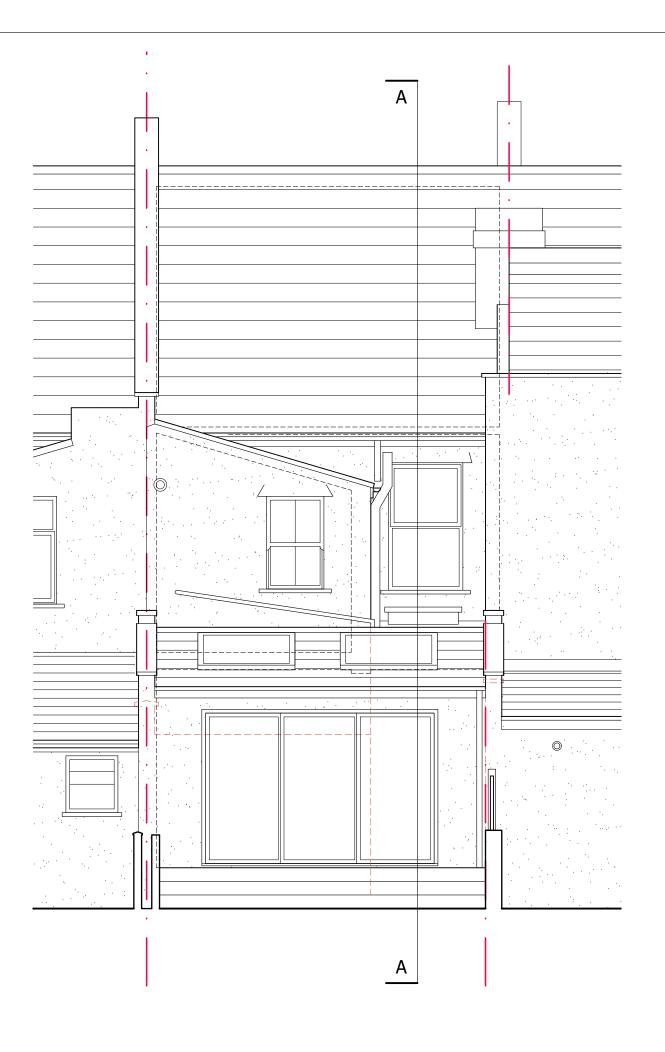

Section A-A

NB. Any dims provided in brackets are indicative only - setting out is likely to be determined by other criteria.

## NOT FOR CONSTRUCTION

Rev Date Revision

Client:
Leo Casy

Project: 31 Exeter Road, Southville, BS3 1LY Single storey rear extension

Drawing: Section A-A PROPOSED

1 Grosvenor Road, Bristol, BS2 8XD

| Drawing Numb<br>2406_31ER_D |         | Revision: |
|-----------------------------|---------|-----------|
| Scale:                      | Date:   | Drawn:    |
| 1:50 @A3                    | 03.2024 | CS        |