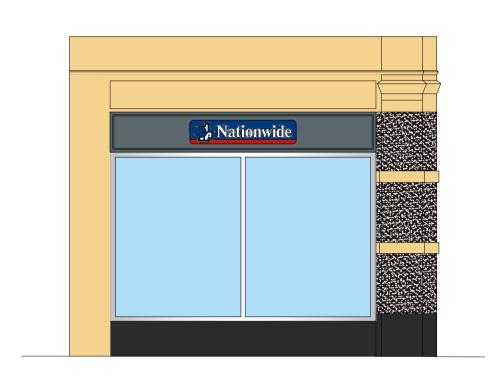

Side Elevation

DRAWINGS PRODUCED FROM RECORD INFORMATION ONLY.
ALL DIMENSIONS TO BE CHECKED ON SITE PRIOR TO MANUFACTURE
AND INSTALLATION

ALL DIMENSIONS MUST BE CHECKED ON SITE.
ONLY FIGURED DIMENSIONS ARE TO BE WORKED FROM.
DISCREPANCIES MUST BE REPORTED TO THE ARCHITECT BEFORE PROCEEDING.
THIS DRAWING IS BASED ON BEST KNOW INFORMATION

ALL REFERENCES SHOULD BE READ IN CONJUNCTION WITH THE MOST CURRENT NATIONWIDE DESIGN GUIDES.

HALIFAX (0828) Brand Update

| RRANCH NAME & DREETY |        |             | DRAWING TYPE: |      |
|----------------------|--------|-------------|---------------|------|
| REVISIONS            | LETTER | DESCRIPTION |               | DATE |
|                      | #      | #           |               | #    |
|                      | #      | #           |               | #    |
|                      | #      | #           |               | #    |
|                      |        |             |               |      |

| BRANCH NAME & PREF<br>HALIFAX<br>1/2 Geoarge Squ |                           |                           | DRAWING TYPE: EXISTING EXTERNAL ELEVATION 2 |                            |                 |      |
|--------------------------------------------------|---------------------------|---------------------------|---------------------------------------------|----------------------------|-----------------|------|
| SCALE @ A1:<br>1:50                              | SCALE @ A3:<br>1:100      | DATE DRAWN:<br>25.11.2023 | STATUS:                                     | PROPERTY<br>LOCATION CODE: | DRAWING REF NO: | REV. |
| DRAWN BY:<br>HU                                  | CHECKED BY & DATE:<br>JNA | JOB REF:                  | EXISTING                                    | HA03                       | EX.00.E2        | 1    |