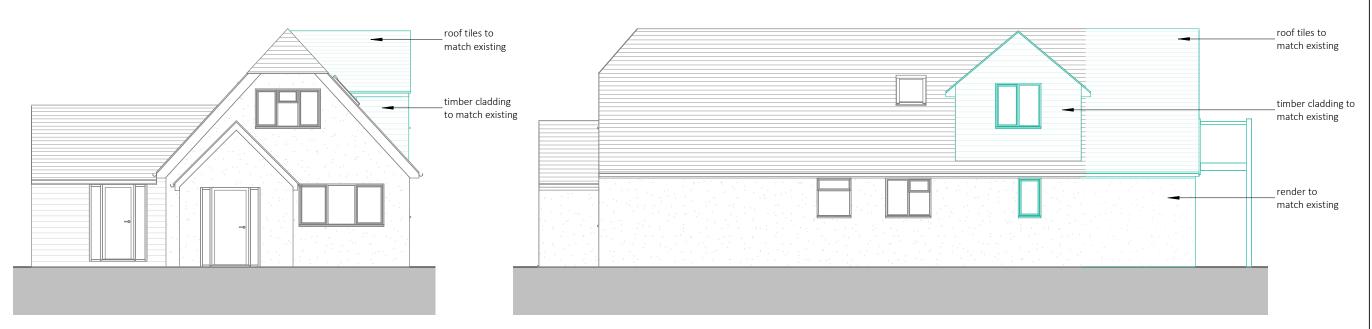

Proposed Side Elevation 1:100

roof tiles to match existing timber cladding to \_ match existing render to match existing

**Proposed Rear Elevation** 1:100

Proposed Front Elevation 1: 100

Proposed Side Elevation 1 1: 100