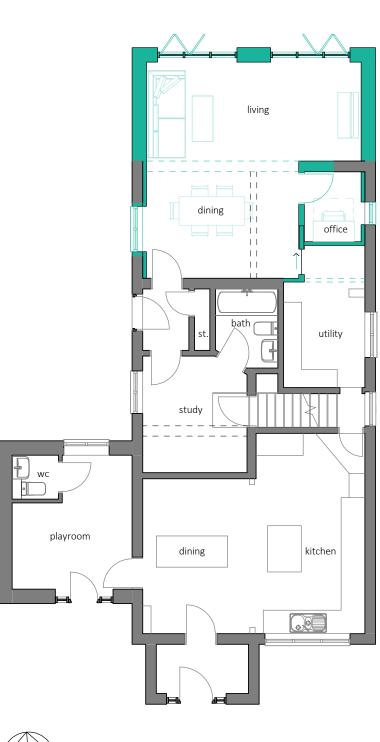

Proposed

Existing











NOTES:

with V4 Architects Ltd. Use of this drawing I all purposes is solely connected to the site it related too. Use of the drawings for thi parties must be agreed with V4 Architects Lt Please ensure the drawing is printed to sce by referencing the scale bar. For construct check and use figured dimensions only. dimensions are to be checked on site prior any works. If you have any questions on that drawings, please do not hesitate to contact at: project@hāhouse.com 01908 464 3i V4 Architects Ltd tradings as H3house.

REVISION;

PROJECT; Paddock View 15c, Little Horwood, Great Horwood, MK17 0QE

CLIENT; Stuart Parker

DRAWING SHEET; Proposed Plans

DRAWING NUMBER & REVISION; H31076-004-A

March 2024

As indicated@A3

Status Planning Application