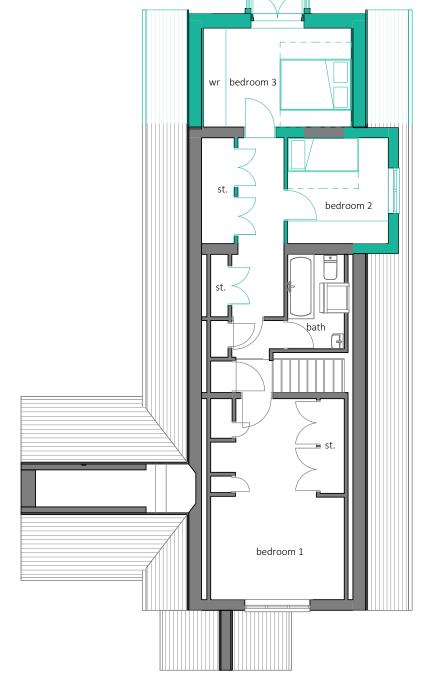

Proposed

Existing











NOTES:

with V4 Architects Ltd. Use of this drawing I all purposes is solely connected to the site it related too. Use of the drawings for thi parties must be agreed with V4 Architects Lt Please ensure the drawing is printed to sce by referencing the scale bar. For construct check and use figured dimensions only. dimensions are to be checked on site prior any works. If you have any questions on that drawings, please do not hesitate to contact at: project@hāhouse.com 01908 464 3i V4 Architects Ltd tradings as H3house.

REVISION;

PROJECT; Paddock View 15c, Little Horwood, Great Horwood, MK17 0QE

CLIENT; Stuart Parker

DRAWING SHEET; Proposed Plans

DRAWING NUMBER & REVISION; H31076-004-A

March 2024

As indicated@A3

Status Planning Application