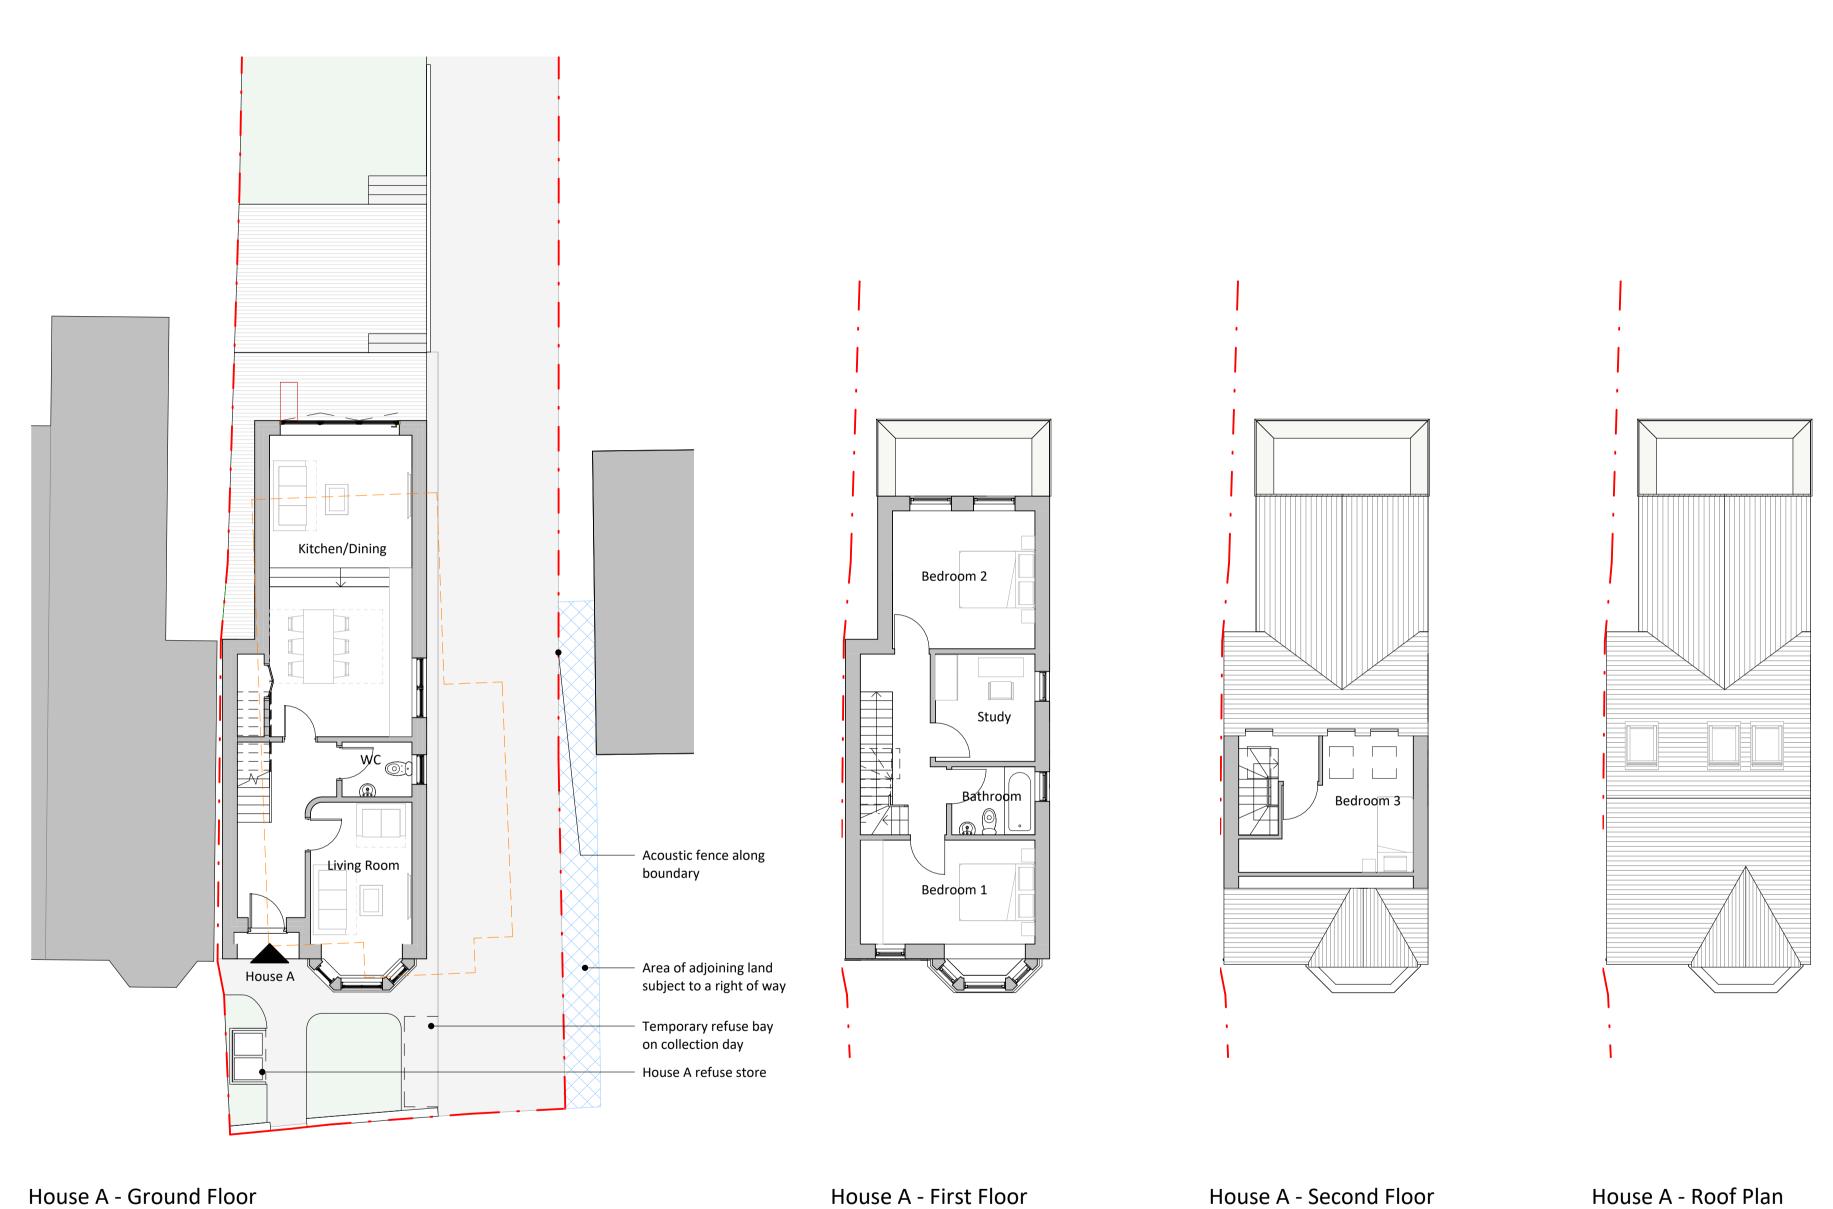

1:100

0m 2m 4m 6m 8m 10m

VISUAL SCALE 1:100 @ A2

1:100

House A - Roof Plan
1:100

scott & sampson architects

Project: 65 Crescent Road, EN4 9RD
Client: Dr. Sampson

Client: Dr. Sampson

Title: House A - Floor Plans

Scale @ A1: 1:100

1620.P2.04

Dwg No:

Drawn: MS
Checked: MS
Date: 01/12/2023
Status: Planning
Revision: A

1:100