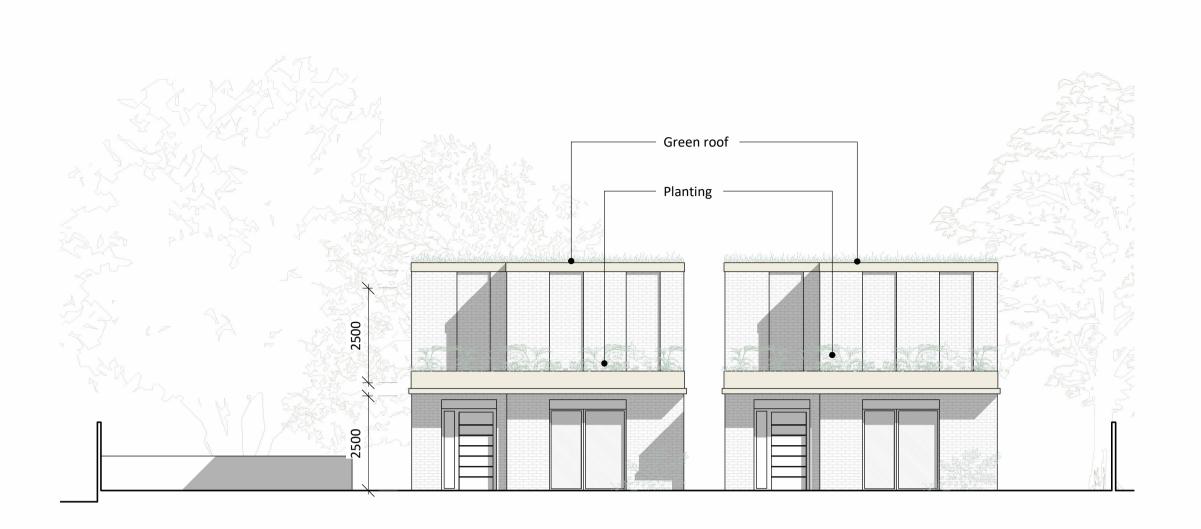

House B & C- Front Elevation

1:100

House B & C- Rear Elevation

1:100

House B - Side Elevation 1:100

House C - Side (West) Elevation1 1:100

| 5 COLL                                                 | Α | 14.03.2024 | MS | Planning Submission |
|--------------------------------------------------------|---|------------|----|---------------------|
| & s ampson                                             |   |            |    |                     |
|                                                        |   |            |    |                     |
| architects                                             |   |            |    |                     |
| 1325 High Road, London, N20 9HR www.scottsampson.co.uk |   |            |    |                     |
| email: info@scottsampson.co.uk tel: 020 8343 9696      |   |            |    |                     |
| -                                                      |   |            |    |                     |