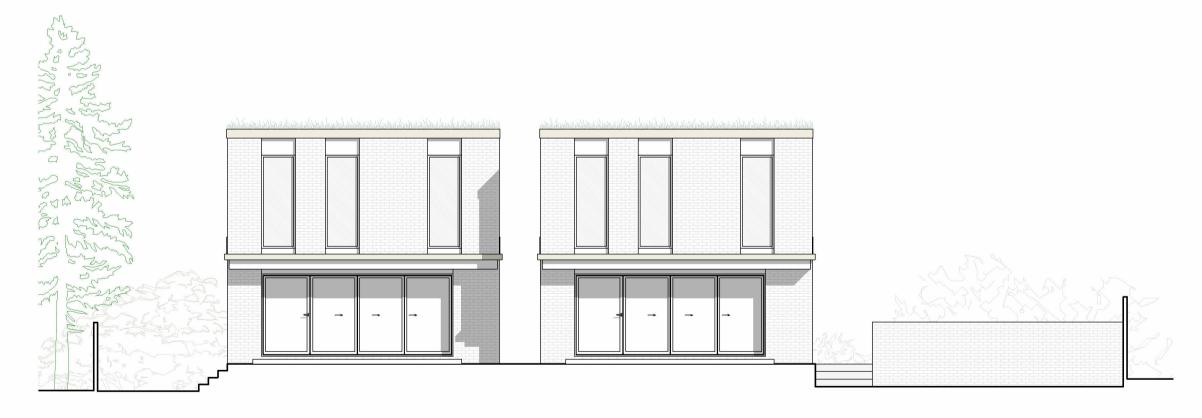

House B & C- Front Elevation

1:100

House B & C- Rear Elevation

1:100

House B - Side Elevation 1:100

House C - Side (West) Elevation1 1:100

| 5 COLL                                                 | Α | 14.03.2024 | MS | Planning Submission |
|--------------------------------------------------------|---|------------|----|---------------------|
| & s ampson                                             |   |            |    |                     |
|                                                        |   |            |    |                     |
| architects                                             |   |            |    |                     |
| 1325 High Road, London, N20 9HR www.scottsampson.co.uk |   |            |    |                     |
| email: info@scottsampson.co.uk tel: 020 8343 9696      |   |            |    |                     |
| -                                                      |   |            |    |                     |