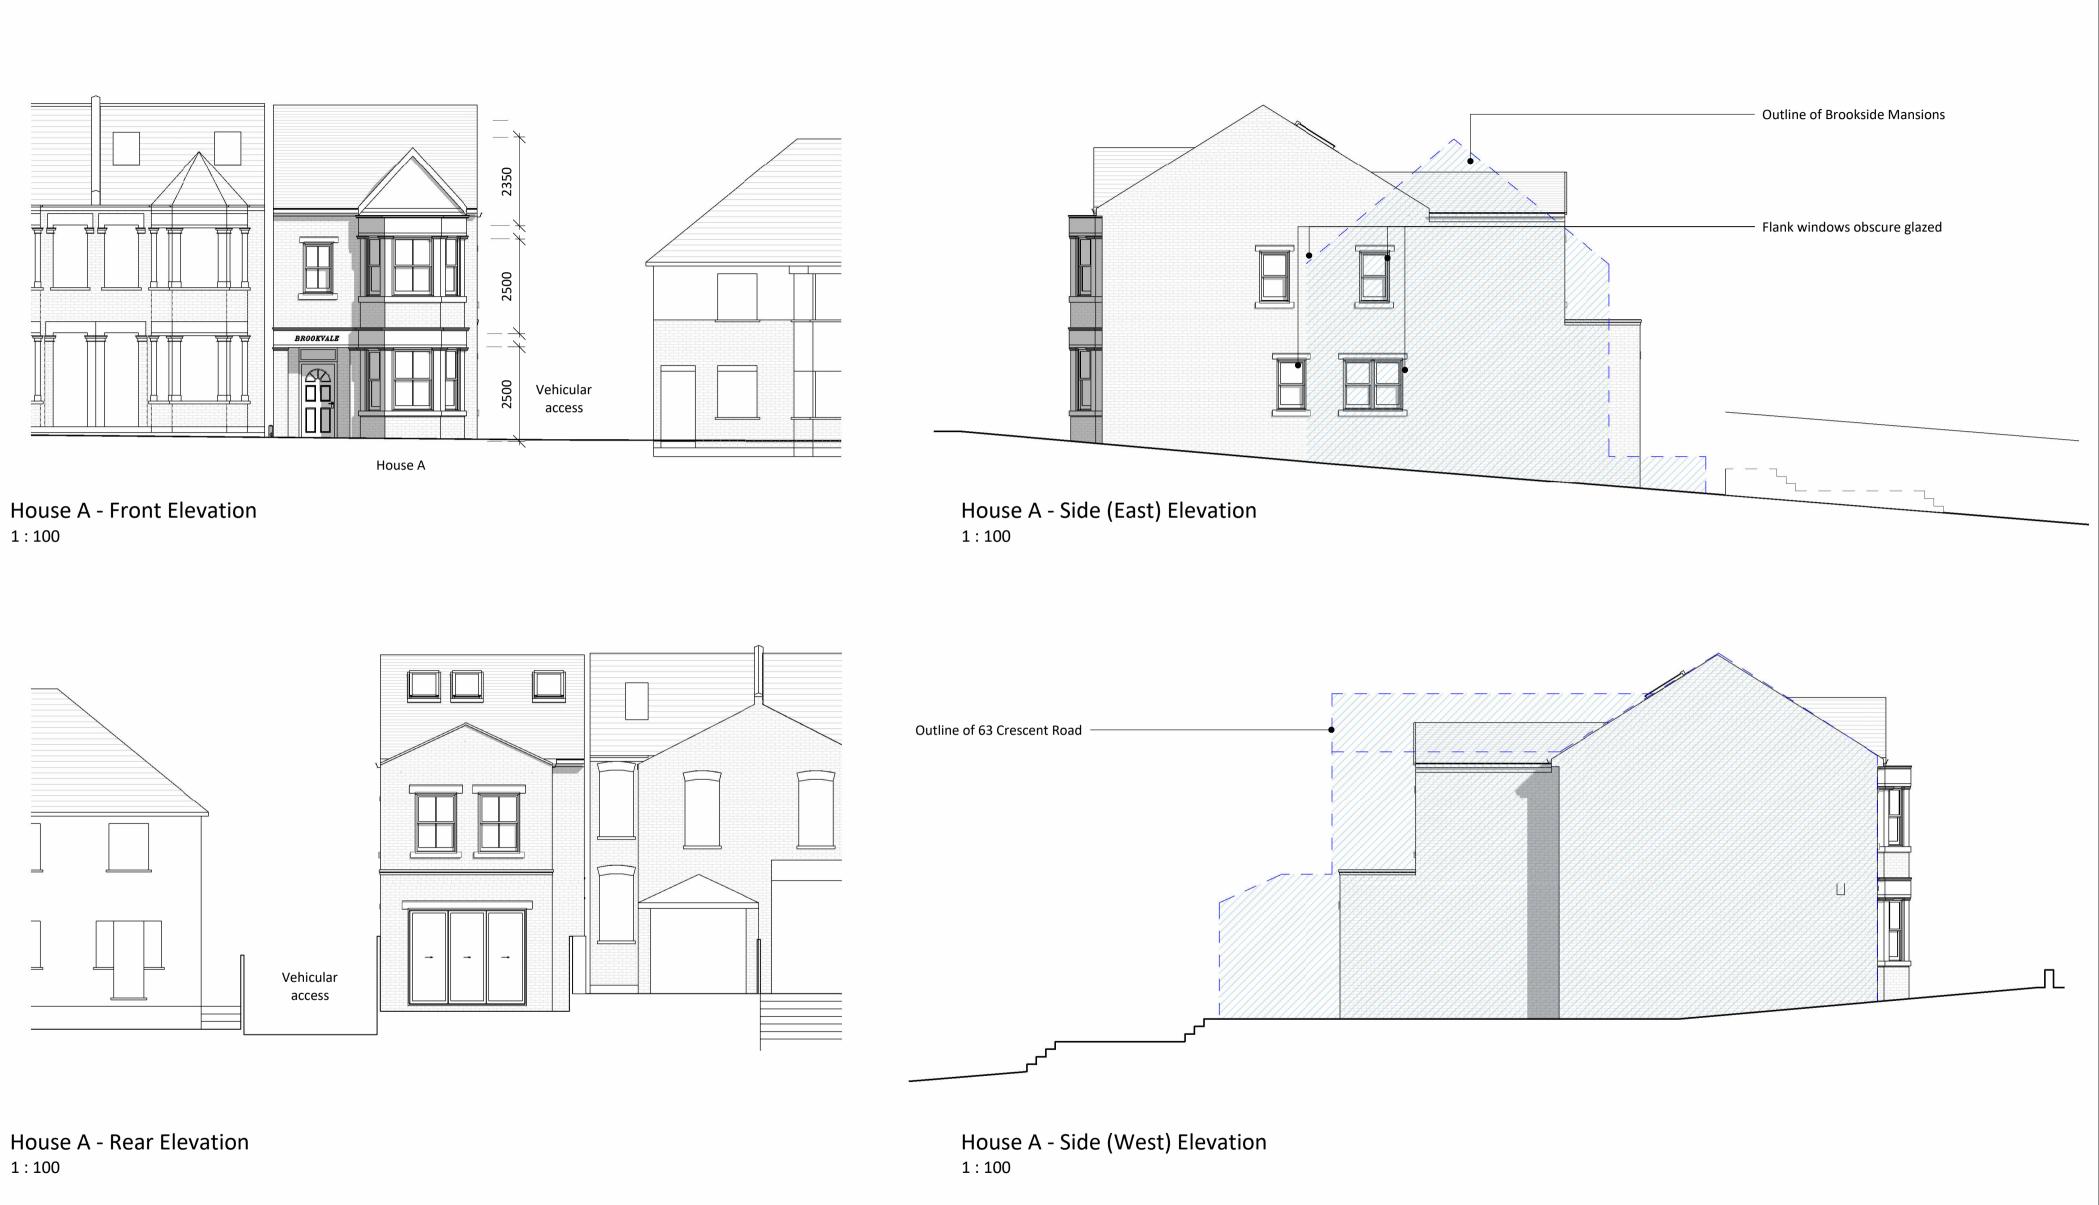

## scott & sampson architects

| Project:    | 65 Crescent Road, EN4 9RD | Drawn:    | MS         |
|-------------|---------------------------|-----------|------------|
| Client:     | Dr. Sampson               | Checked:  | MS         |
| Title:      | House A - Elevations      | Date:     | 01/12/2023 |
| Scale @ A1: | 1:100                     | Status:   | Planning   |
| Dwg No:     | 1620.P2.05                | Revision: | А          |
|             |                           |           |            |