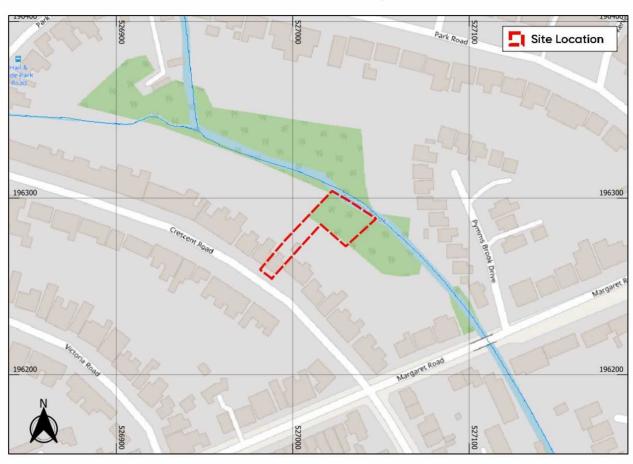

### **Site Overview**

1.2. The site of the proposed development is 65 Crescent Road, Barnet, EN4 9RD (Figure 1). The site is bound to the north the Pymmes Brook, residential property boundaries to the east and west and Cresent Road on the south eastern site boundary.

Figure 1: Site Location Site Location (Base map and data from OpenStreetMap and OpenStreetMap Foundation (CC-BY-SA). © https://www.openstreetmap.org and contributors)

1.3. The site is located partially within Flood Zone 1, 2 and 3. Flood Zone 3 deontes a risk of greater than 1 in 100 (1%), Flood Zone 2 denotes a risk of between a 1 in 100 (1%) and 1 in 1,000 (0.1%) and Flood Zone 1 denotes a risk of less than 1 in 1000 (0.1%) (Figure 2).