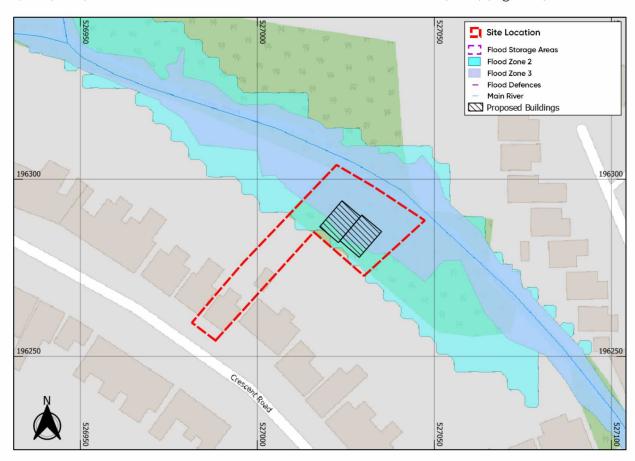

Figure 1: Site Location Site Location (Base map and data from OpenStreetMap and OpenStreetMap Foundation (CC-BY-SA). © https://www.openstreetmap.org and contributors)

1.3. The site is located partially within Flood Zone 1, 2 and 3. Flood Zone 3 deontes a risk of greater than 1 in 100 (1%), Flood Zone 2 denotes a risk of between a 1 in 100 (1%) and 1 in 1,000 (0.1%) and Flood Zone 1 denotes a risk of less than 1 in 1000 (0.1%) (Figure 2).

Figure 2: Flood Zone Map (Base map and data from OpenStreetMap and OpenStreetMap Foundation (CC-BY-SA). ©https://www.openstreetmap.org and contributors. Contains public sector information licensed under the Open Government Licence v3.0)