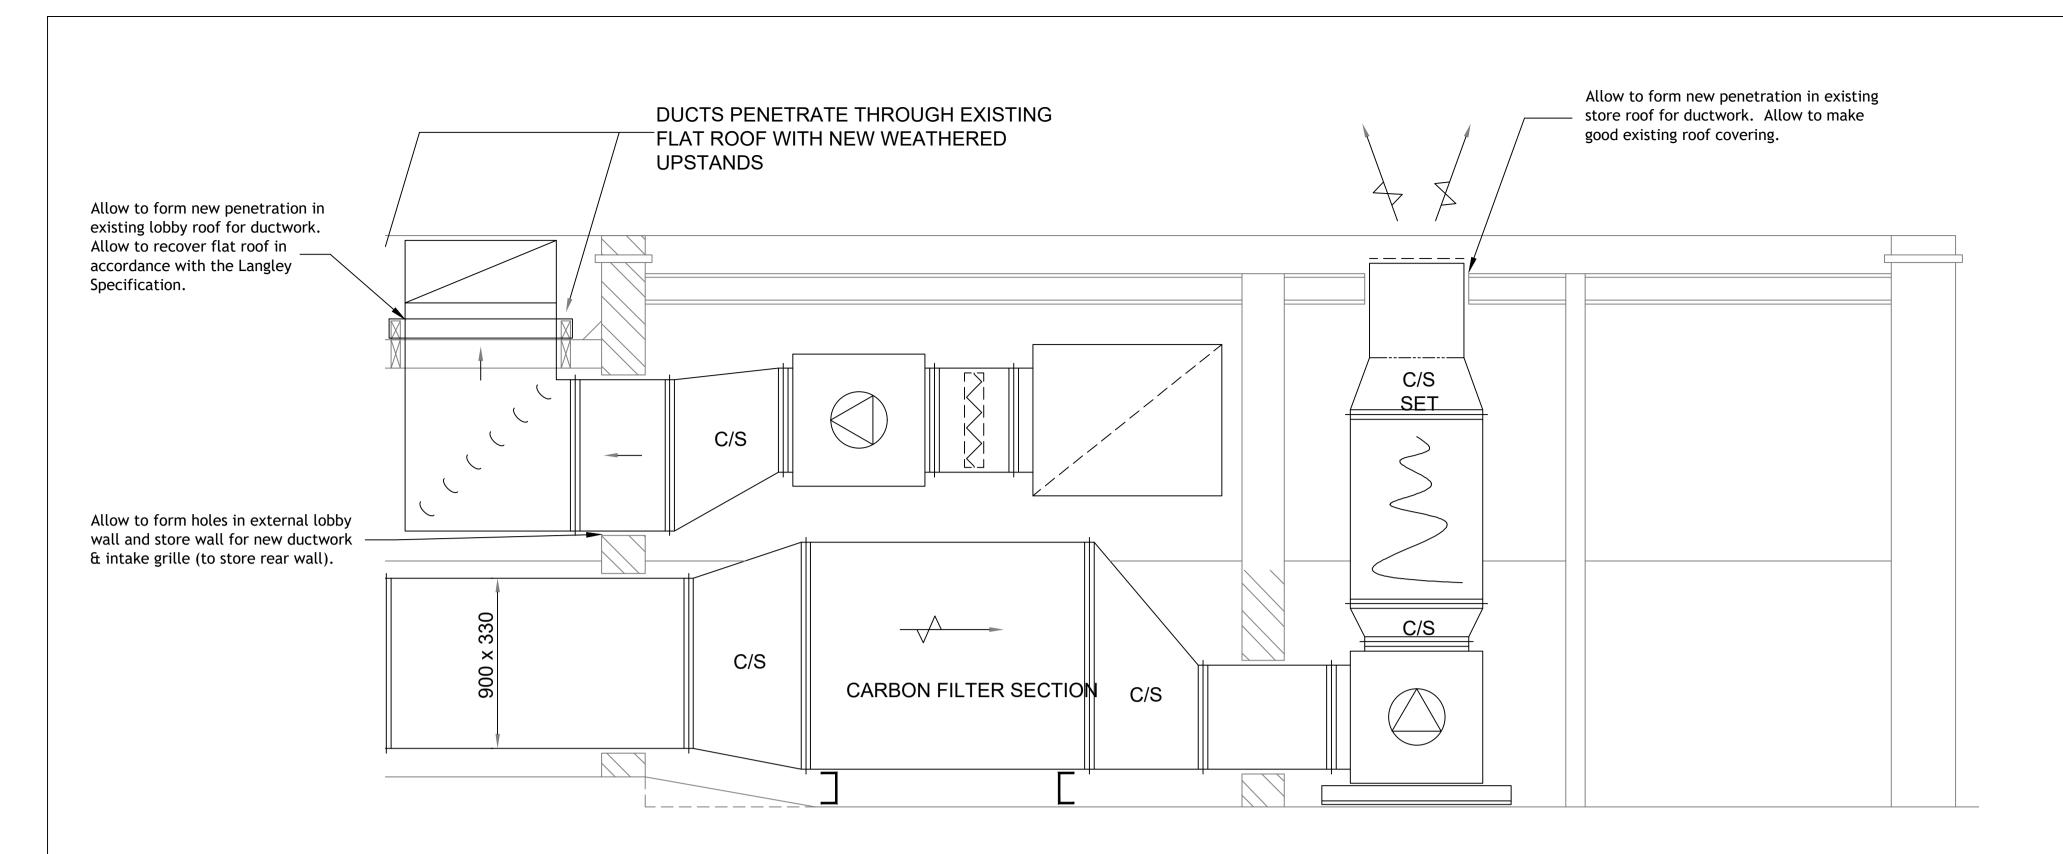

PROPOSED DUCTWORK TO EXISTING EXTERNAL STORES \_SECTION AA' SCALE 1:20

Scale 1:20 0 0.2 0.4 0.6 0.8 1 2 (metres)

PROPOSED DUCTWORK TO EXISTING EXTERNAL STORES \_STORE ELEVATION SCALE 1:20

Scale 1:20 0 0.2 0.4 0.6 0.8 1 2 (metres)