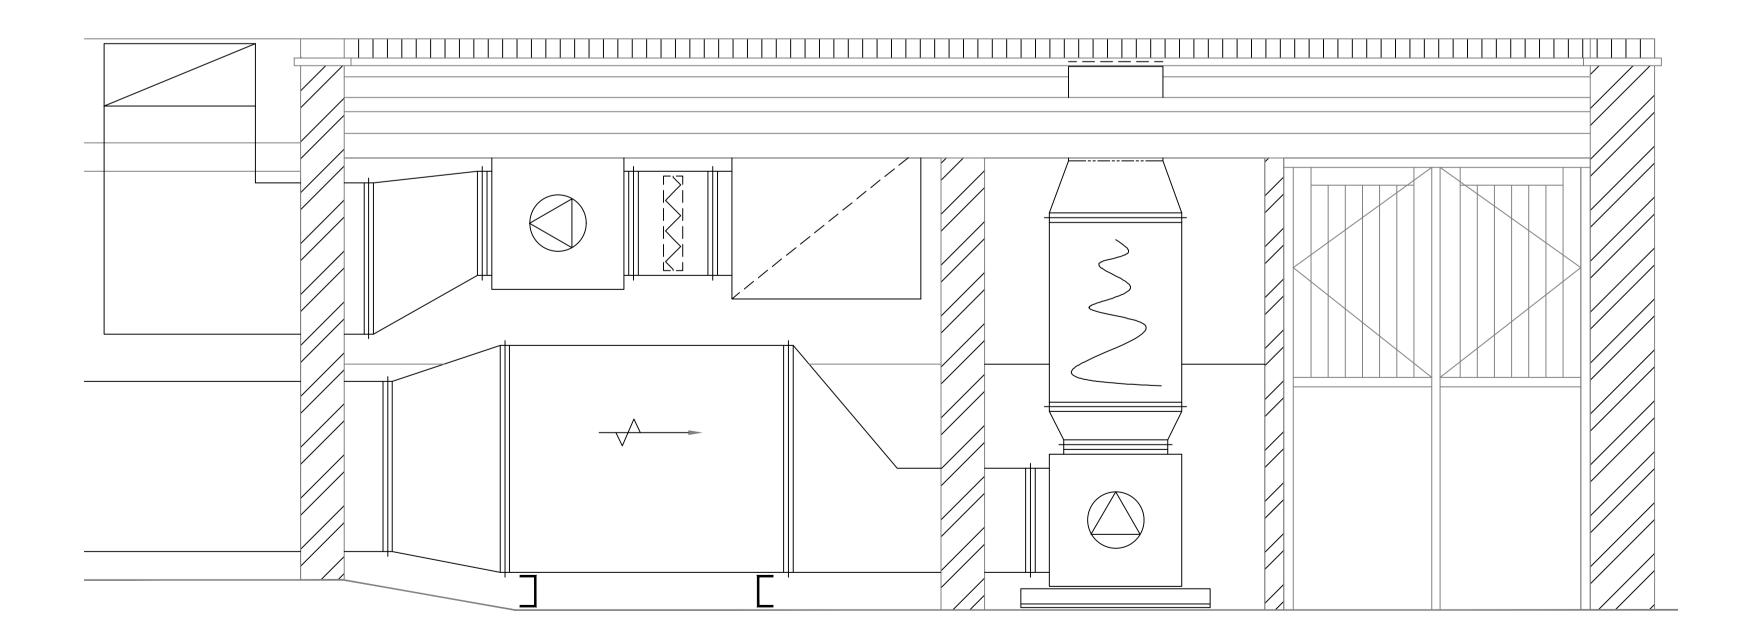

PROPOSED DUCTWORK TO EXISTING EXTERNAL STORES \_SECTION AA' SCALE 1:20

Scale 1:20 0 0.2 0.4 0.6 0.8 1 2 (metres)

PROPOSED DUCTWORK TO EXISTING EXTERNAL STORES \_STORE ELEVATION SCALE 1:20

Scale 1:20 0 0.2 0.4 0.6 0.8 1 2 (metres)