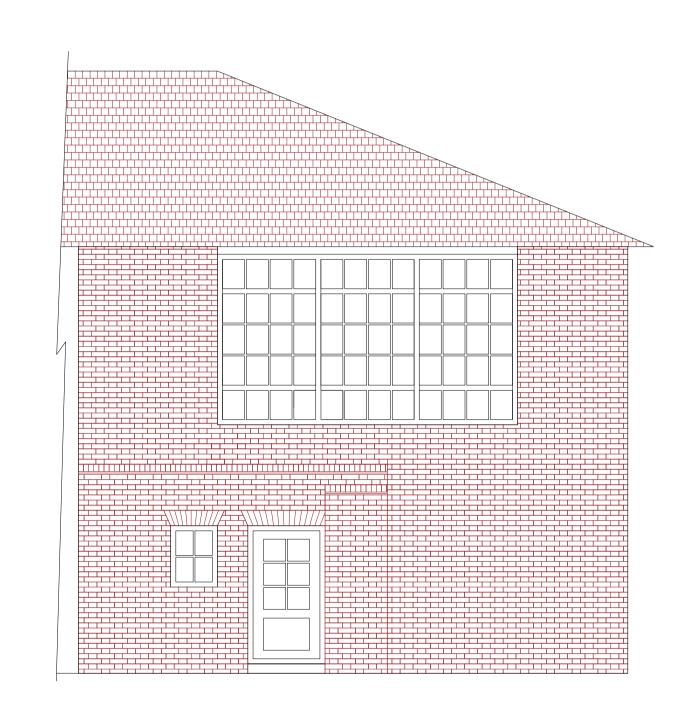

**EXISTING SECTION B-B** 

**SCALE 1:50** 

**SCALE 1:50** 

**EXISTING ELEVATION SCALE 1:50** 

BIGWOOD HOUSE EXISTING FLOOR PLAN SCALE 1:500

PLANNING and LBC 22/02/24 JM Issued for comments Date By MAJESTY HOUSE, AVENUE WEST SKYLINE 120, BRAINTREE ESSEX, CM77 7AA T: 01279 647111 W: www.barker-associates.co.uk E: mail@barker-associates.co.uk THE HENRIETTA BARNETT SCHOOL Installation of new kitchen extract at Bigwood House Kitchen, The Henrietta Barnett School, Central Square, London NW11 7BN Existing Floor Plan, Elevation and Sections 1/50 @ A1 11/03/2024 ARCHITECTURAL Status Revision P23-0402-BA-A1-ZZ-DR-A-2007 S0 P01