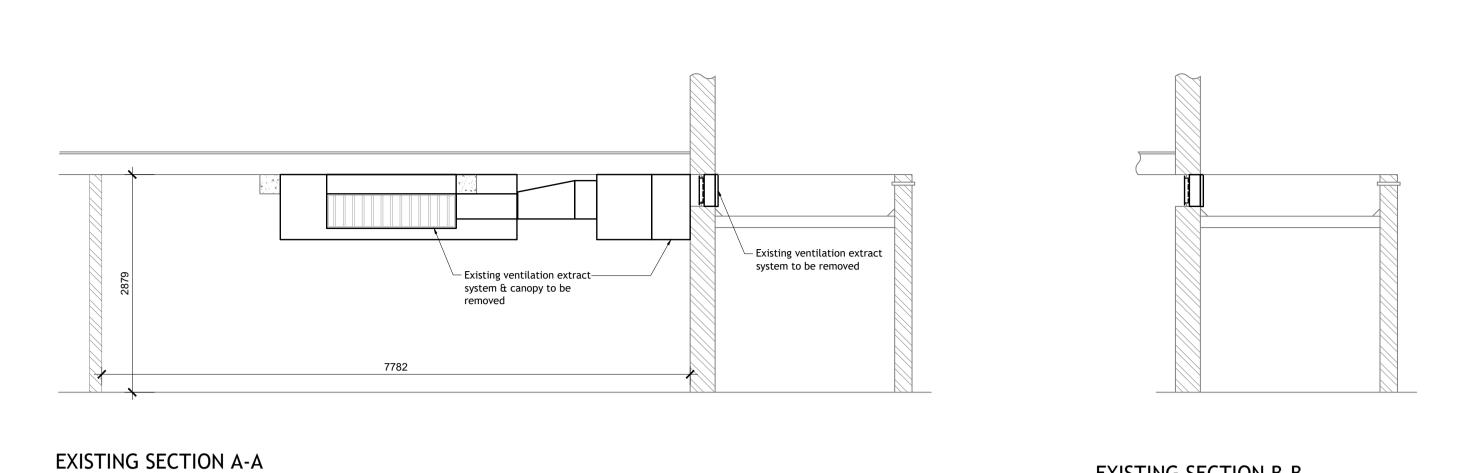

**EXISTING SECTION B-B** 

**SCALE 1:50** 

**SCALE 1:50** 

**EXISTING ELEVATION SCALE 1:50** 

BIGWOOD HOUSE EXISTING FLOOR PLAN SCALE 1:500

PLANNING and LBC 22/02/24 JM Issued for comments Date By MAJESTY HOUSE, AVENUE WEST SKYLINE 120, BRAINTREE ESSEX, CM77 7AA T: 01279 647111 W: www.barker-associates.co.uk E: mail@barker-associates.co.uk THE HENRIETTA BARNETT SCHOOL Installation of new kitchen extract at Bigwood House Kitchen, The Henrietta Barnett School, Central Square, London NW11 7BN Existing Floor Plan, Elevation and Sections 1/50 @ A1 11/03/2024 ARCHITECTURAL Status Revision P23-0402-BA-A1-ZZ-DR-A-2007 S0 P01