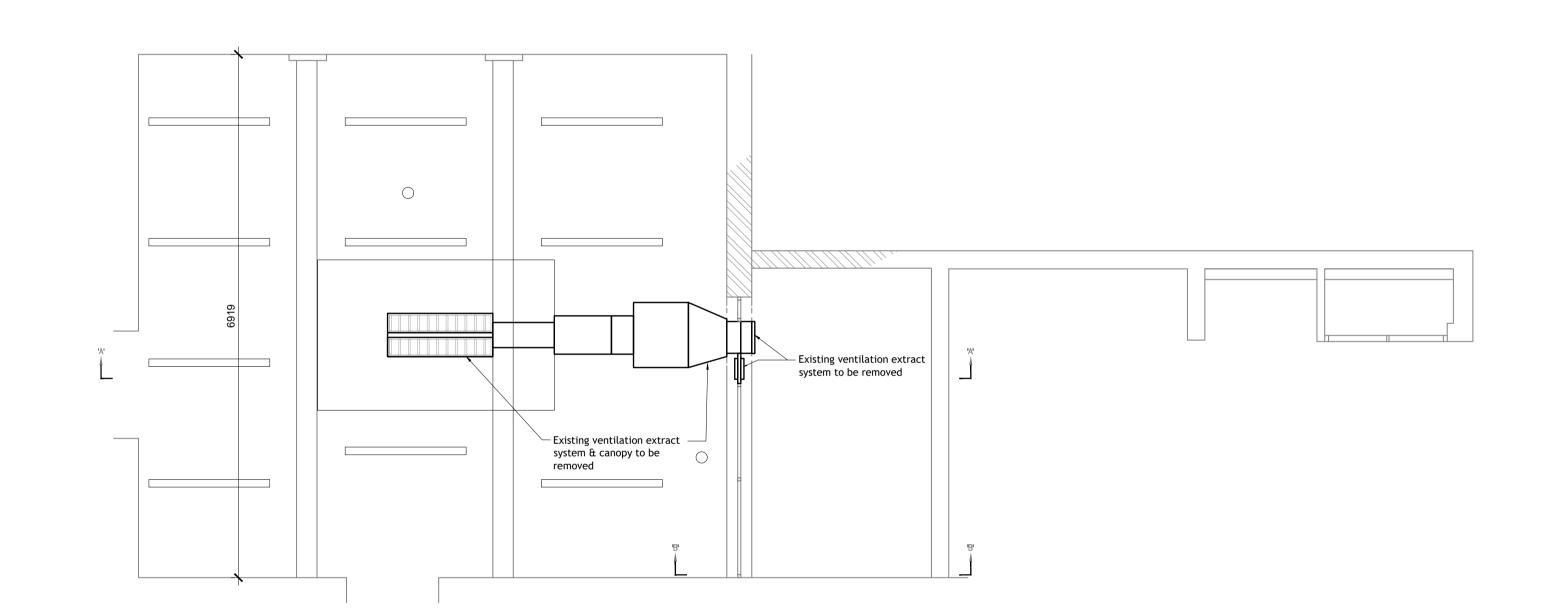

**EXISTING SECTION B-B** 

**SCALE 1:50** 

**SCALE 1:50** 

**EXISTING ELEVATION SCALE 1:50** 

BIGWOOD HOUSE EXISTING FLOOR PLAN SCALE 1:500

PLANNING and LBC 22/02/24 JM Issued for comments Date By MAJESTY HOUSE, AVENUE WEST SKYLINE 120, BRAINTREE ESSEX, CM77 7AA T: 01279 647111 W: www.barker-associates.co.uk E: mail@barker-associates.co.uk THE HENRIETTA BARNETT SCHOOL Installation of new kitchen extract at Bigwood House Kitchen, The Henrietta Barnett School, Central Square, London NW11 7BN Existing Floor Plan, Elevation and Sections 1/50 @ A1 11/03/2024 ARCHITECTURAL Status Revision P23-0402-BA-A1-ZZ-DR-A-2007 S0 P01