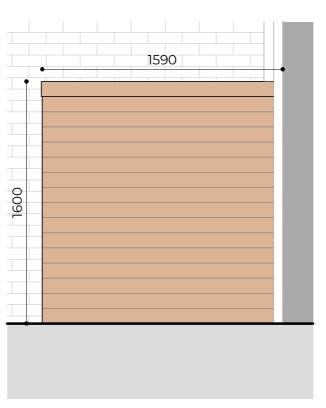

## **Refuse Storage - Side Elevation** Scale 1:25

## 1100l Wheelie Bins

Reference: https://wheeliebinwarehouse.com/1100litre-wheelie-bin/

Dura Cladding Resist WeatherBoard composite cladding boards in Red Cedar or similiar.

Sliding steel doors with concealed locking system or similar.