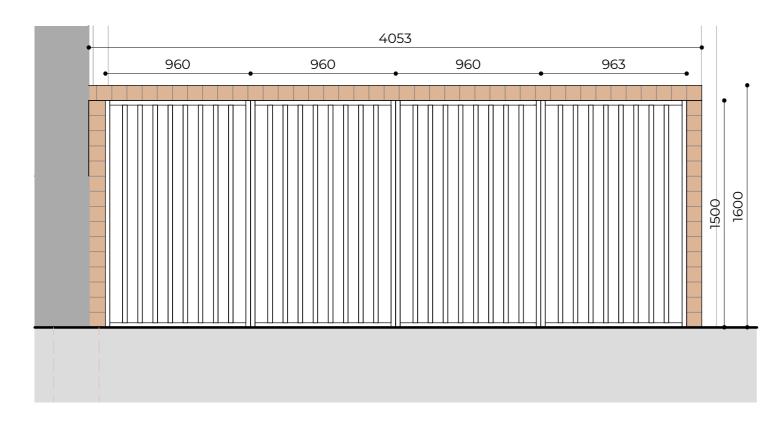

## **Refuse Storage - Front Elevation**

Scale 1:25

## 1100l Wheelie Bins

Reference: https://wheeliebinwarehouse.com/1100litre-wheelie-bin/

Dura Cladding Resist WeatherBoard composite cladding boards in Red Cedar or similiar.

Sliding steel doors with concealed locking system or similar.