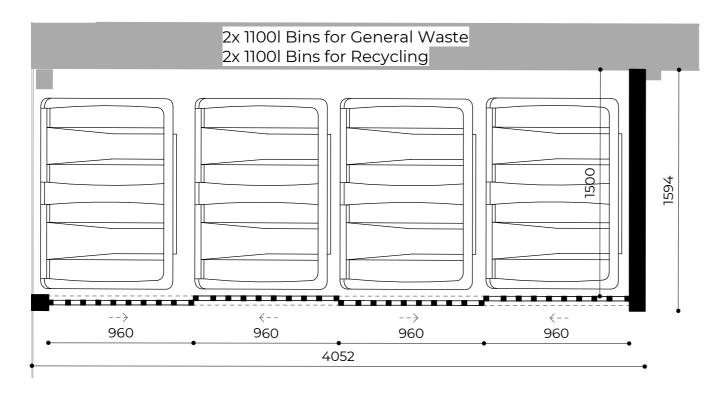

## **Refuse Storage - Floor Plan**

Scale 1:25

## 1100l Wheelie Bins

Reference: https://wheeliebinwarehouse.com/1100litre-wheelie-bin/

Dura Cladding Resist WeatherBoard composite cladding boards in Red Cedar or similiar.

Sliding steel doors with concealed locking system or similar.