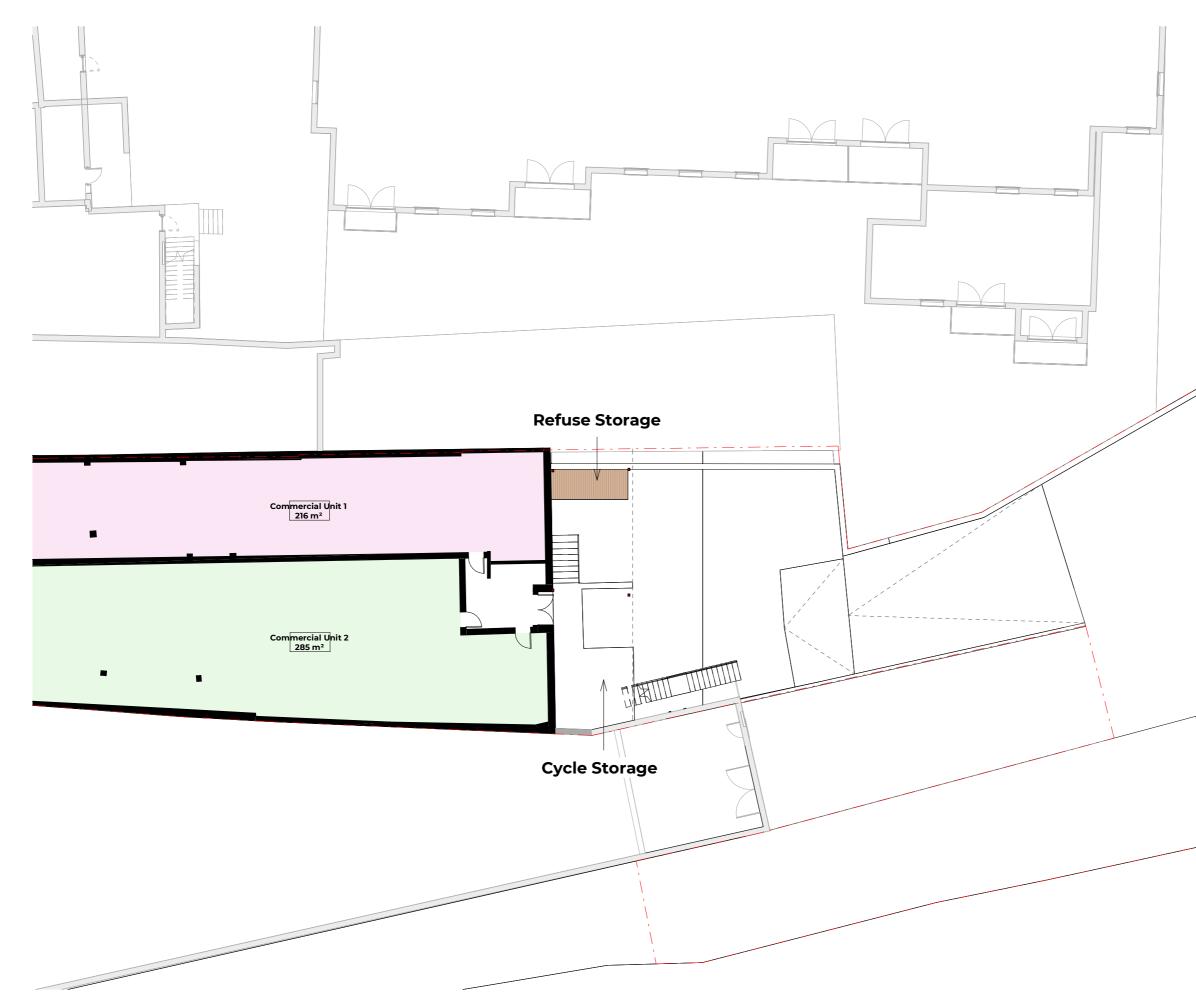

|   | Notes:                                                                                                                   |
|---|--------------------------------------------------------------------------------------------------------------------------|
|   | Any inaccuracies or e<br>prior to any work con<br>comply with British S<br>match existing. This o<br>UPP Consultants Ltd |
|   |                                                                                                                          |
|   | Dwg No                                                                                                                   |
| \ | 144-146 HS-A-20                                                                                                          |
|   | Drawing                                                                                                                  |
|   | Ground Floor - S                                                                                                         |
|   | Scale                                                                                                                    |
|   | 1:200 @ A3                                                                                                               |
|   |                                                                                                                          |
|   | 0                                                                                                                        |

g No -146 HS-A-20-103 awing

Date

nmencing. All dimen

und Floor - Storages Location

Rev No.

Project Address 144-146 High Street, Barnet, EN5 5XP

Client Dominion

Status For Planning