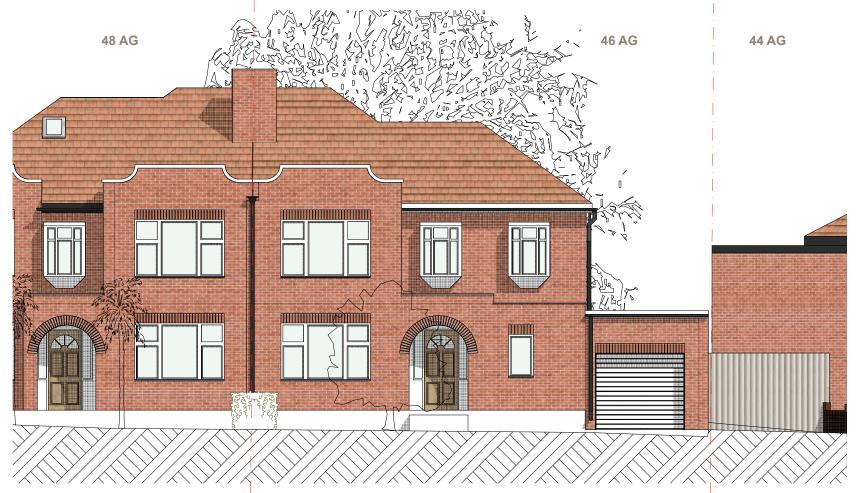

**Front Elevation** 





## Side Elevation

## Fanis Anastasiadis Architecture Client Layout Title Project Blevations Elevations 111 Seven Sisters Road, N7 7FN | fanis@fanastasiadis.co.uk | www.fanastasiadis.co.uk www.fanastasiadis.co.uk 46 Abbots Gardens N2 0JH 1:100 / A3 23P22

This document and its design content is copyright ©. It shall be read in conjunction with all other associated project information including models, specifications, schedules and related consultants documents. Do not scale from documents. All dimensions to be checked on site. Immediately report any discrepancies, errors or omissions on this document to the Originator. If in doubt ASK.

This document is to be used soley for the purpose it has been created for - Issue for Planning