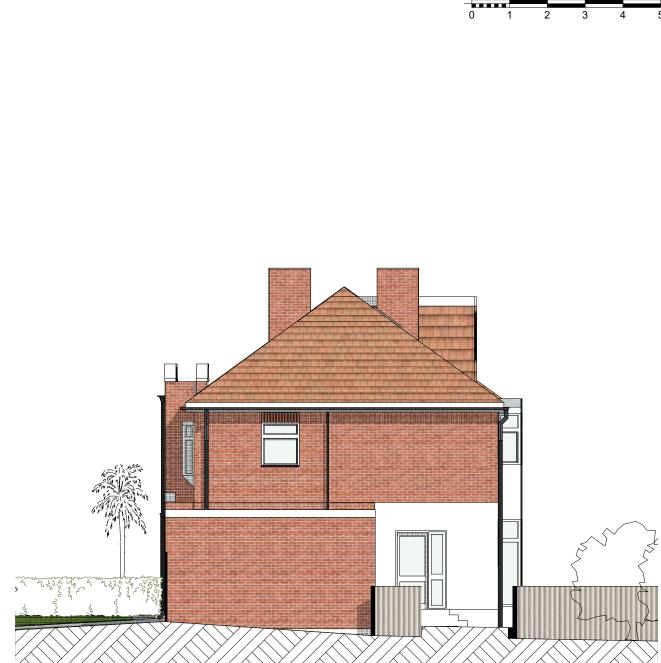

**Front Elevation** 





## Side Elevation

## Fanis Anastasiadis Architecture Client Layout Title Project Blevations Elevations 111 Seven Sisters Road, N7 7FN | fanis@fanastasiadis.co.uk | www.fanastasiadis.co.uk www.fanastasiadis.co.uk 46 Abbots Gardens N2 0JH 1:100 / A3 23P22

This document and its design content is copyright ©. It shall be read in conjunction with all other associated project information including models, specifications, schedules and related consultants documents. Do not scale from documents. All dimensions to be checked on site. Immediately report any discrepancies, errors or omissions on this document to the Originator. If in doubt ASK.

This document is to be used soley for the purpose it has been created for - Issue for Planning