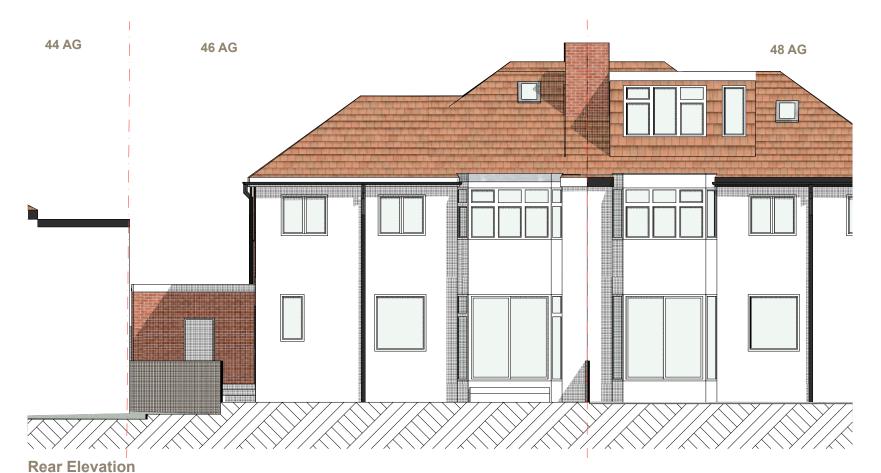

**Front Elevation** 





## Side Elevation

## Fanis Anastasiadis Architecture Client Layout Title Project Blevations Elevations 111 Seven Sisters Road, N7 7FN | fanis@fanastasiadis.co.uk | www.fanastasiadis.co.uk www.fanastasiadis.co.uk 46 Abbots Gardens N2 0JH 1:100 / A3 23P22

This document and its design content is copyright ©. It shall be read in conjunction with all other associated project information including models, specifications, schedules and related consultants documents. Do not scale from documents. All dimensions to be checked on site. Immediately report any discrepancies, errors or omissions on this document to the Originator. If in doubt ASK.

This document is to be used soley for the purpose it has been created for - Issue for Planning