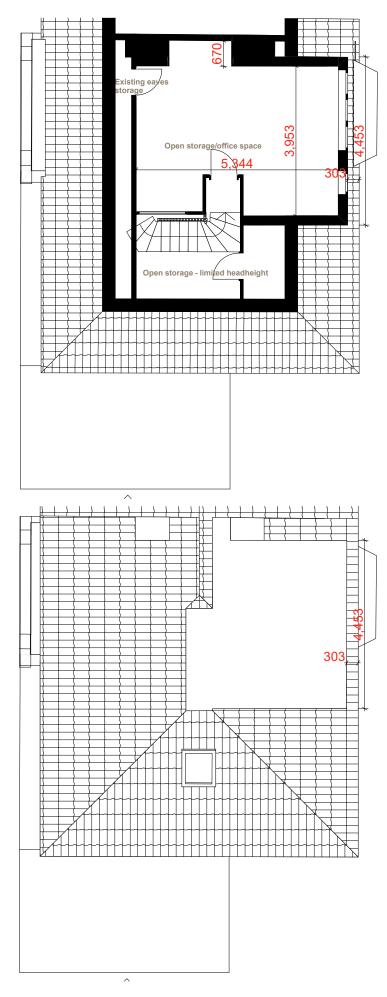

## Added:

New staircase from FF to loft and omission of existing pull down ladder. the new staircase follows the same outline as the GF to FF It reaches the loft within the allowed dimensions under part K The additional volume for the roof is a lot less than the 50% of the existing roof See layouts 2000 and 2001

This document is to be used soley for the purpose it has been created for - Issue for Planning

**Roof plan** 

Drawing Number 23P22-FAA-XX-ZZ-DR-A-1001 Date **21/03/2024** Revision