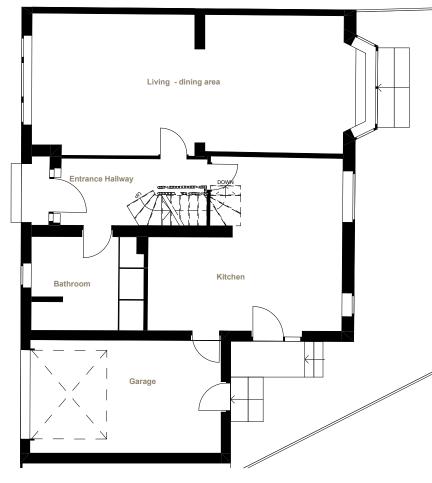

Ground floor plan



0

2

3

First floor plan

## Added:

New staircase from FF to loft and omission of existing pull down ladder. the new staircase follows the same outline as the GF to FF It reaches the loft within the allowed dimensions under part K The additional volume for the roof is a lot less than the 50% of the existing roof See layouts 2000 and 2001



|  | Fanis <b>Anastasiadis</b> Architecture                                               | Client<br>#Client Full Name | Layout Title<br>Proposed Plans<br>Proposed Plans |             |
|--|--------------------------------------------------------------------------------------|-----------------------------|--------------------------------------------------|-------------|
|  |