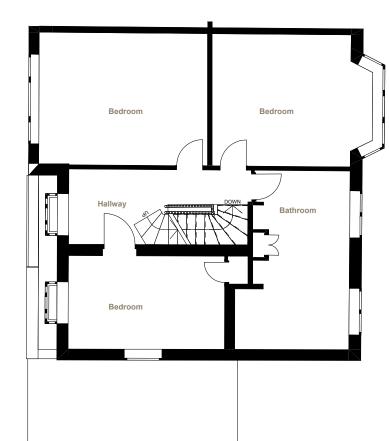

Ground floor plan



0

2

3

First floor plan

## Added:

New staircase from FF to loft and omission of existing pull down ladder. the new staircase follows the same outline as the GF to FF It reaches the loft within the allowed dimensions under part K The additional volume for the roof is a lot less than the 50% of the existing roof See layouts 2000 and 2001



|  | Fanis <b>Anastasiadis</b> Architecture                                               | Client<br>#Client Full Name | Layout Title<br>Proposed Plans<br>Proposed Plans |             |
|--|--------------------------------------------------------------------------------------|-----------------------------|--------------------------------------------------|-------------|
|  |