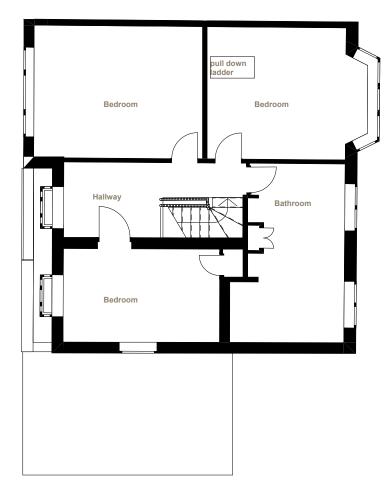

This document is to be used soley for the purpose it has been created for - Issue for Planning

Loft plan

**Ground floor plan** 

First floor plan

23P22

Roof plan

Fanis Anastasiadis Architecture

#Client Full Name
Project
46 Abbots Gardens N2 0JH