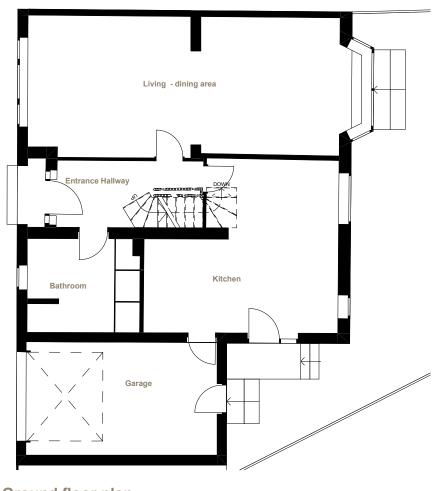

This document is to be used soley for the purpose it has been created for - Issue for Planning

Loft plan

**Ground floor plan** 

First floor plan

23P22

Roof plan

Fanis Anastasiadis Architecture

#Client Full Name
Project
46 Abbots Gardens N2 0JH