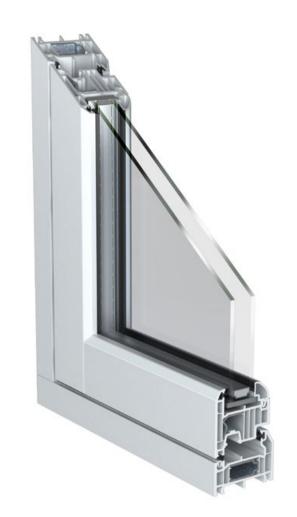

## FLUSH SASH KEY FEATURES

- Designed to meet the new 2022 building regulations.
   Readily achieves a U-value of 1.2 (W/m2K), providing class-leading energy efficiency in a flush sash window.
- Engineered to the latest TimberWeld and MechWeld welding technologies.
   Available in a wide range of single and dual finishes.
- Additional finishes available on a short leadtime.
- a short leadtime.
   Fully integrated with both
  KÖMMERLING C70 and
  O70 platforms.