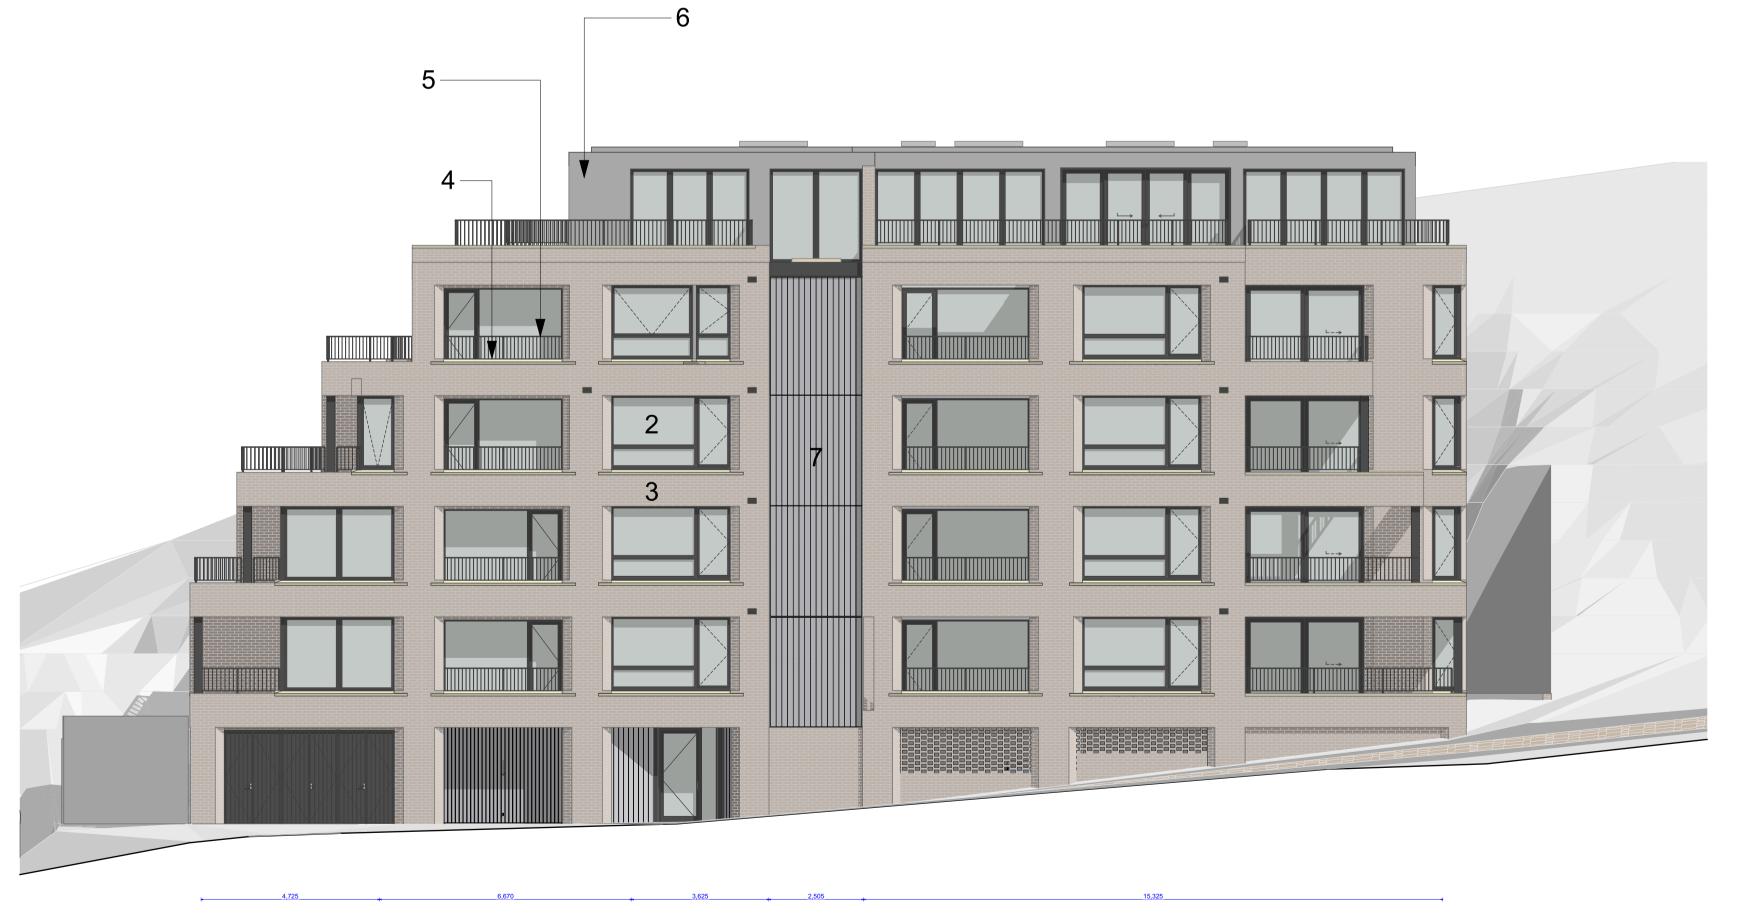

PROPOSED WEST ELEVATION

Pilkington Profilit™

1:100

Engineer company: #Engineer Contact: #Engineer contact Building Control Company: #BC company Contact: #BC contact

Office 128, 28A Church Road, Stanmore, Middlesex, HA7 4AW, England 020 8954 6291 studio@yooparchitects.co.uk